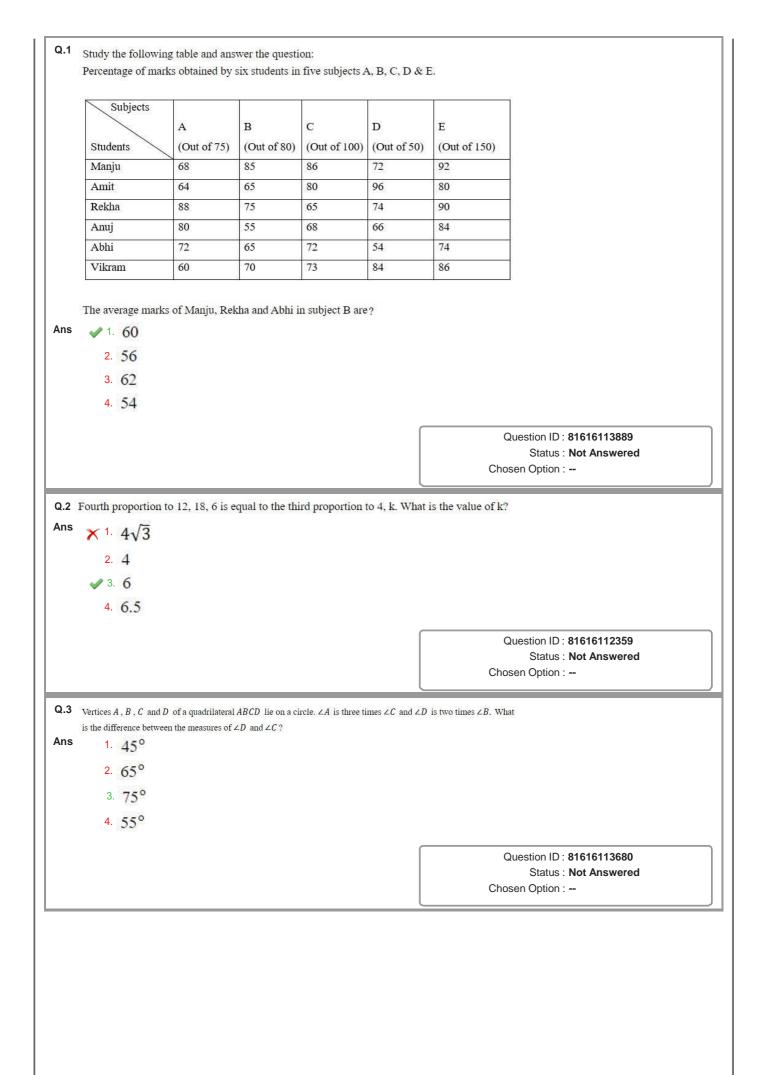

|                                                 |  |  |
|      |                                                                                                             |                                                 |  |  |
|      |                                                                                                             | Question ID : 81616112956<br>Status : Answered  |  |  |
|      |                                                                                                             | Chosen Option : 2                               |  |  |
| L    |                                                                                                             |                                                 |  |  |

Section : Quantitative Aptitude





| .7 Radha saves x % of her income. If her income increases by 28% and the expenditure increases by 20%, then her savings increase by 40%. What is the value of x ?