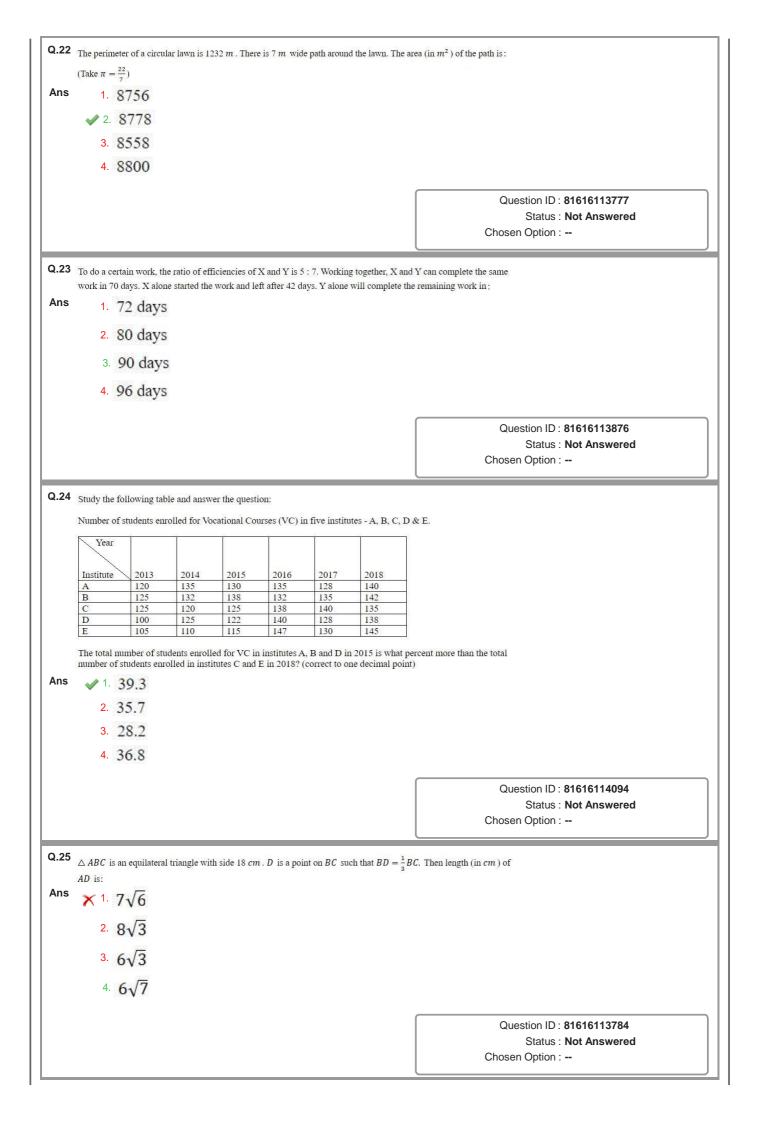

| <ul> <li>G.6 The regenese of folding a piece of paper and the manner in which the folded paper has been cut is shown in the foldowing figures. How would this paper look when unfolded?</li> <li>Ans</li> <li>Ans<th>0.0</th><th></th><th></th></li></ul>                                                                                                                                                                                                                                                                                                                                                                                                                                                                                                                                                                                                                                                                                                                                                                                                                                                                                                                                                                                                                                                                                                                                                                                                                                                                                                                                                                                                                                                                                                                                                                                                                                                                                                                                                                                                                                                          | 0.0 |                                                                                     |                             |
|-----------------------------------------------------------------------------------------------------------------------------------------------------------------------------------------------------------------------------------------------------------------------------------------------------------------------------------------------------------------------------------------------------------------------------------------------------------------------------------------------------------------------------------------------------------------------------------------------------------------------------------------------------------------------------------------------------------------------------------------------------------------------------------------------------------------------------------------------------------------------------------------------------------------------------------------------------------------------------------------------------------------------------------------------------------------------------------------------------------------------------------------------------------------------------------------------------------------------------------------------------------------------------------------------------------------------------------------------------------------------------------------------------------------------------------------------------------------------------------------------------------------------------------------------------------------------------------------------------------------------------------------------------------------------------------------------------------------------------------------------------------------------------------------------------------------------------------------------------------------------------------------------------------------------------------------------------------------------------------------------------------------------------------------------------------------------------------------------------------------------------------------------------------------------------------------------------------------------------------------------------------------------------------------------------------------------------------------------------------------------------------------------------------------------------------------------------------------------------------------------------------------------------------------------------------------------------------------------------------------------------------------------------------------------------------------------------------------------------------------------------------------------------------------------------------------------------------------------------------------------------------------------------------------------------------------------------------------------------------------------------------------------------------------------------------------------------------------------------------------------------------------------------------------------------------------------------------------------------------------------------------------------------------------------------------------------------------------------------------------------------------------------------------------------------------------------------------------------------------------------------------------------------------------------------------------------------------------------------------------------------------------------------------------------------------------------------------------------------------------------------------------------------------------------------------------------------------------------------------------------------------------------------------------------------------------------------------------------------------------------------------------------------|-----|-------------------------------------------------------------------------------------|-----------------------------|
| Ans<br>$\overbrace{1}^{1}$ $\overbrace{0}^{1}$ $\overbrace{0}^{1}$ $\overbrace{0}^{1}$<br>$\overbrace{2}^{2}$ $\overbrace{0}^{1}$<br>$\overbrace{3}^{2}$ $\overbrace{0}^{1}$<br>$\overbrace{2}^{3}$ $\overbrace{0}^{1}$<br>$\overbrace{2}^{3}$ $\overbrace{0}^{1}$<br>$\overbrace{2}^{3}$ $\overbrace{0}^{1}$<br>$\overbrace{2}^{1}$ $\overbrace{1}^{1}$<br>$\overbrace{1}^{1}$ $\overbrace{1}^{1}$ $\overbrace{1}^{1}$<br>$\overbrace{1}^{1}$ $\overbrace{1}^{1}$<br>$\overbrace{1}^{1}$ $\overbrace{1}^{1}$ $\overbrace{1}^{1}$<br>$\overbrace{1}^{1}$ $\overbrace{1}^{1}$ $\overbrace{1}^{1}$<br>$\overbrace{1}^{1}$ $\overbrace{1}^{1}$<br>$\overbrace{1}^{1}$ $\overbrace{1}^{1}$ $\overbrace{1}^{1}$ $\overbrace{1}^{1}$<br>$\overbrace{1}^{1}$ $\overbrace{1}^{1}$ $\overbrace{1}$ $\overbrace{1}^{1}$ $\overbrace{1}^{1}$ $\overbrace{1}^{1}$ $\overbrace{1}^{1}$ $\overbrace{1}^{1}$ $\overbrace{1}$ | Q.6 | The sequence of folding a piece of paper and the manner in which the folded paper h | as been cut is shown in the |
| <ul> <li>X 1. Second provide the letter-clusters have been given, out of which three are alike in some manner and chosen Option : 3</li> <li>Question ID: 81616112326<br/>Status : Answered<br/>Chosen Option : 3</li> <li>Question ID: 81616112326<br/>Status : Answered<br/>Chosen Option : 3</li> <li>Ans X 1. HOL</li></ul>                                                                                                                                                                                                                                                                                                                                                                                                                                                                                                                                                                                                                                                                                                                                                                                                                                                                                                                                                                                                                                                                                                                                                                                                                                                                                                                                                                                                                                                                                                                                                                                                                                                                                                                                                                                                                                                                                                                                                                                                                                                                                                                                                                                                                                                                                                                                                                                                                                                                                                                                                                                                                                                                                                                                                                                                                                                                                                                                                                                                                                                                                                                                                                                                                                                                                                                                                                                                                                                                                                                                                                                                                                                                                             |     | following figures. How would this paper look when unfolded?                         |                             |
| <ul> <li>X 1. 00000000000000000000000000000000000</li></ul>                                                                                                                                                                                                                                                                                                                                                                                                                                                                                                                                                                                                                                                                                                                                                                                                                                                                                                                                                                                                                                                                                                                                                                                                                                                                                                                                                                                                                                                                                                                                                                                                                                                                                                                                                                                                                                                                                                                                                                                                                                                                                                                                                                                                                                                                                                                                                                                                                                                                                                                                                                                                                                                                                                                                                                                                                                                                                                                                                                                                                                                                                                                                                                                                                                                                                                                                                                                                                                                                                                                                                                                                                                                                                                                                                                                                                                                                                                                                                                 |     |                                                                                     |                             |
| <ul> <li>X 1. 00000000000000000000000000000000000</li></ul>                                                                                                                                                                                                                                                                                                                                                                                                                                                                                                                                                                                                                                                                                                                                                                                                                                                                                                                                                                                                                                                                                                                                                                                                                                                                                                                                                                                                                                                                                                                                                                                                                                                                                                                                                                                                                                                                                                                                                                                                                                                                                                                                                                                                                                                                                                                                                                                                                                                                                                                                                                                                                                                                                                                                                                                                                                                                                                                                                                                                                                                                                                                                                                                                                                                                                                                                                                                                                                                                                                                                                                                                                                                                                                                                                                                                                                                                                                                                                                 |     | $\times$ $\times$ $\times$                                                          |                             |
| <ul> <li>X 1. 00000000000000000000000000000000000</li></ul>                                                                                                                                                                                                                                                                                                                                                                                                                                                                                                                                                                                                                                                                                                                                                                                                                                                                                                                                                                                                                                                                                                                                                                                                                                                                                                                                                                                                                                                                                                                                                                                                                                                                                                                                                                                                                                                                                                                                                                                                                                                                                                                                                                                                                                                                                                                                                                                                                                                                                                                                                                                                                                                                                                                                                                                                                                                                                                                                                                                                                                                                                                                                                                                                                                                                                                                                                                                                                                                                                                                                                                                                                                                                                                                                                                                                                                                                                                                                                                 |     |                                                                                     |                             |
| Question ID: 81616112326         Status: Answered         Chosen Option: 3         Q.7 Four letter-clusters have been given, out of which three are alike in some manner and one is different. Select the letter-cluster that is different.         Ans       1.HUQL         Question ID: 81616112416         X. WTBY         3. RTGB         X. I.NMH                                                                                                                                                                                                                                                                                                                                                                                                                                                                                                                                                                                                                                                                                                                                                                                                                                                                                                                                                                                                                                                                                                                                                                                                                                                                                                                                                                                                                                                                                                                                                                                                                                                                                                                                                                                                                                                                                                                                                                                                                                                                                                                                                                                                                                                                                                                                                                                                                                                                                                                                                                                                                                                                                                                                                                                                                                                                                                                                                                                                                                                                                                                                                                                                                                                                                                                                                                                                                                                                                                                                                                                                                                                                      | Ans | 0                                                                                   |                             |
| Question ID: 81616112326         Status: Answered         Chosen Option: 3         Q.7 Four letter-clusters have been given, out of which three are alike in some manner and ones is different. Select the letter-cluster that is different.         Ans       1.HuOL         Question ID: 81616112416         X.1.HUOL         Y.2.WYBY         X.3.RTGB         X.4.LIMMH                                                                                                                                                                                                                                                                                                                                                                                                                                                                                                                                                                                                                                                                                                                                                                                                                                                                                                                                                                                                                                                                                                                                                                                                                                                                                                                                                                                                                                                                                                                                                                                                                                                                                                                                                                                                                                                                                                                                                                                                                                                                                                                                                                                                                                                                                                                                                                                                                                                                                                                                                                                                                                                                                                                                                                                                                                                                                                                                                                                                                                                                                                                                                                                                                                                                                                                                                                                                                                                                                                                                                                                                                                                 |     | X1 A0°0A                                                                            |                             |
| Image: Second                                                                                                                                                                                                                                                                                                                                                                                                                                                                                                                                                                                                                                                                                                                                                                                                                                                                                                                                                                                                                                                                                                                                                                                                                                                                                                                                                                                                                                                                                                                                                                                                                                                                                                                                                                                                                                                                                                                             |     |                                                                                     |                             |
| Image: Constraint of the second status is a second status in the second status in the second status is an and the second status in the second status is an and the second status in the second status is an and the second status in the second status is an and the second status in the second status is a second status in the second status in the second status is a second status in the second status in the second status in the second status is a second status in the second status in                                                                                                                                                                                                                                                                                                                                                                                                                                                                                                                                                                                                                                                                                                                                                                                                                                                                                                                                                                                                                                                                                                                                                                                                                                                                                                                                                                                                                                                                                                                                                                                                                                                                                                                                                                                                                                                                                                                              |     | 0                                                                                   |                             |
| Image: Constraint of the system of the sy                                                                                                                                                                                                                                                                                                                                                                                                                                                                                                                                                                                                                                                                                                                                                                                                                                                                                                                                                                                                                                                                                                                                                                                                                                                                                                                                                                                                                                                                                                                                                                                                                                                                                                                                                                                                                                                                                                                             |     |                                                                                     |                             |
| Image: Constraint of the system of the sy                                                                                                                                                                                                                                                                                                                                                                                                                                                                                                                                                                                                                                                                                                                                                                                                                                                                                                                                                                                                                                                                                                                                                                                                                                                                                                                                                                                                                                                                                                                                                                                                                                                                                                                                                                                                                                                                                                                             |     | ×2 00                                                                               |                             |
| <ul> <li>A. Tour letter-clusters have been given, out of which three are alike in some manner and one is different. Select the letter-cluster that is different.</li> <li>Ans X 1. HJQL</li> <li>2. WYBY</li> <li>3. RTGB</li> <li>4. LNMH</li> </ul>                                                                                                                                                                                                                                                                                                                                                                                                                                                                                                                                                                                                                                                                                                                                                                                                                                                                                                                                                                                                                                                                                                                                                                                                                                                                                                                                                                                                                                                                                                                                                                                                                                                                                                                                                                                                                                                                                                                                                                                                                                                                                                                                                                                                                                                                                                                                                                                                                                                                                                                                                                                                                                                                                                                                                                                                                                                                                                                                                                                                                                                                                                                                                                                                                                                                                                                                                                                                                                                                                                                                                                                                                                                                                                                                                                       |     | 0                                                                                   |                             |
| <ul> <li>A tempted and Marked For Review</li> </ul>                                                                                                                                                                                                                                                                                                                                                                                                                                                                                                                                                                                                                                                                                                                                                                                                                                                                                                                                                                                                                                                                                                                                                                                                                                                                                                                                                                                                                                                                                                                                                                                                                                                                                                                                                                                                                                                                                                                                                                                                                                                                                                                                                                                                                                                                                                                                                                                                                                                                                                                                                                                                                                                                                                                                                                                                                                                                                                                                                                                                                                                                                                                                                                                                                                                                                                                                                                                                                                                                                                                                                                                                                                                                                                                                                                                                                                                                                                                                                                         |     |                                                                                     |                             |
| Question ID: 81616112326<br>Status: Answered<br>Chosen Option: 3          Q.7 Four letter-clusters have been given, out of which three are alike in some manner and<br>one is different. Select the letter-cluster that is different.         Ans       1.HJQL         Q.2.WYBY         X 3.RTGB         X 4.LNMH                                                                                                                                                                                                                                                                                                                                                                                                                                                                                                                                                                                                                                                                                                                                                                                                                                                                                                                                                                                                                                                                                                                                                                                                                                                                                                                                                                                                                                                                                                                                                                                                                                                                                                                                                                                                                                                                                                                                                                                                                                                                                                                                                                                                                                                                                                                                                                                                                                                                                                                                                                                                                                                                                                                                                                                                                                                                                                                                                                                                                                                                                                                                                                                                                                                                                                                                                                                                                                                                                                                                                                                                                                                                                                           |     | 0                                                                                   |                             |
| <ul> <li>A. Constant of the second status is an and the second status is an an an and the second status is an an an an an and the second status is an an</li></ul>                                                                                                                                                                                                                                                                                                                                                                                                                                                                                                                                                                                                                                                                                                                                                                                                                                                                                                                                                                                                                                                                                                                                                                                                                                                                                                                                                                                                                                                                                                                                                                                                                                                                                                                                                                                                                                                                                                                                                                                                                                                                                                                                                                                                                                                                                                                                                                                                                                                                                                                                                                                                                                                                                                                                                                                                                                                                                                                                                                                                                                                                                                                                                                                                                                                                                                 |     |                                                                                     |                             |
| <ul> <li>X 4. Soo</li> <li>Question ID: 81616112326<br/>Status: Answered<br/>Chosen Option: 3</li> <li>Q.7 Four letter-clusters have been given, out of which three are alike in some manner and<br/>one is different. Select the letter-cluster that is different.</li> <li>Ans X 1. HJQL</li> <li>✓ 2. WYBY</li> <li>X 3. RTGB</li> <li>X 4. LNMH</li> <li>Question ID: 81616113416<br/>Status: Not Attempted and<br/>Marked For Review</li> </ul>                                                                                                                                                                                                                                                                                                                                                                                                                                                                                                                                                                                                                                                                                                                                                                                                                                                                                                                                                                                                                                                                                                                                                                                                                                                                                                                                                                                                                                                                                                                                                                                                                                                                                                                                                                                                                                                                                                                                                                                                                                                                                                                                                                                                                                                                                                                                                                                                                                                                                                                                                                                                                                                                                                                                                                                                                                                                                                                                                                                                                                                                                                                                                                                                                                                                                                                                                                                                                                                                                                                                                                        |     |                                                                                     |                             |
| <ul> <li>X 4. Soor ID: 81616112326<br/>Status: Answered<br/>Chosen Option: 3</li> <li>Q.7 Four letter-clusters have been given, out of which three are alike in some manner and<br/>one is different. Select the letter-cluster that is different.</li> <li>Ans X 1. HJQL</li> <li>✓ 2. WYBY</li> <li>X 3. RTGB</li> <li>X 4. LNMH</li> </ul> Question ID: 81616113416<br>Status: Not Attempted and<br>Marked For Review                                                                                                                                                                                                                                                                                                                                                                                                                                                                                                                                                                                                                                                                                                                                                                                                                                                                                                                                                                                                                                                                                                                                                                                                                                                                                                                                                                                                                                                                                                                                                                                                                                                                                                                                                                                                                                                                                                                                                                                                                                                                                                                                                                                                                                                                                                                                                                                                                                                                                                                                                                                                                                                                                                                                                                                                                                                                                                                                                                                                                                                                                                                                                                                                                                                                                                                                                                                                                                                                                                                                                                                                    |     | 0                                                                                   |                             |
| Question ID : 81616112326<br>Status : Answered<br>Chosen Option : 3                                                                                                                                                                                                                                                                                                                                                                                                                                                                                                                                                                                                                                                                                                                                                                                                                                                                                                                                                                                                                                                                                                                                                                                                                                                                                                                                                                                                                                                                                                                                                                                                                                                                                                                                                                                                                                                                                                                                                                                                                                                                                                                                                                                                                                                                                                                                                                                                                                                                                                                                                                                                                                                                                                                                                                                                                                                                                                                                                                                                                                                                                                                                                                                                                                                                                                                                                                                                                                                                                                                                                                                                                                                                                                                                                                                                                                                                                                                                                         |     | 0                                                                                   |                             |
| Question ID : 81616112326<br>Status : Answered<br>Chosen Option : 3                                                                                                                                                                                                                                                                                                                                                                                                                                                                                                                                                                                                                                                                                                                                                                                                                                                                                                                                                                                                                                                                                                                                                                                                                                                                                                                                                                                                                                                                                                                                                                                                                                                                                                                                                                                                                                                                                                                                                                                                                                                                                                                                                                                                                                                                                                                                                                                                                                                                                                                                                                                                                                                                                                                                                                                                                                                                                                                                                                                                                                                                                                                                                                                                                                                                                                                                                                                                                                                                                                                                                                                                                                                                                                                                                                                                                                                                                                                                                         |     | X1 NO.                                                                              |                             |
| Question ID : 81616112326<br>Status : Answered<br>Chosen Option : 3                                                                                                                                                                                                                                                                                                                                                                                                                                                                                                                                                                                                                                                                                                                                                                                                                                                                                                                                                                                                                                                                                                                                                                                                                                                                                                                                                                                                                                                                                                                                                                                                                                                                                                                                                                                                                                                                                                                                                                                                                                                                                                                                                                                                                                                                                                                                                                                                                                                                                                                                                                                                                                                                                                                                                                                                                                                                                                                                                                                                                                                                                                                                                                                                                                                                                                                                                                                                                                                                                                                                                                                                                                                                                                                                                                                                                                                                                                                                                         |     |                                                                                     |                             |
| Status : Answered         Chosen Option : 3         Q.7 Four letter-clusters have been given, out of which three are alike in some manner and one is different. Select the letter-cluster that is different.         Ans       ★ 1. HJQL         ✓ 2. WYBY         ★ 3. RTGB         ★ 4. LNMH         Question ID : 81616113416         Status : Not Attempted and Marked For Review                                                                                                                                                                                                                                                                                                                                                                                                                                                                                                                                                                                                                                                                                                                                                                                                                                                                                                                                                                                                                                                                                                                                                                                                                                                                                                                                                                                                                                                                                                                                                                                                                                                                                                                                                                                                                                                                                                                                                                                                                                                                                                                                                                                                                                                                                                                                                                                                                                                                                                                                                                                                                                                                                                                                                                                                                                                                                                                                                                                                                                                                                                                                                                                                                                                                                                                                                                                                                                                                                                                                                                                                                                       |     |                                                                                     |                             |
| Status : Answered         Chosen Option : 3         Q.7 Four letter-clusters have been given, out of which three are alike in some manner and one is different. Select the letter-cluster that is different.         Ans       ★ 1. HJQL         ✓ 2. WYBY         ✓ 3. RTGB         ★ 4. LNMH         Question ID : 81616113416         Status : Not Attempted and Marked For Review                                                                                                                                                                                                                                                                                                                                                                                                                                                                                                                                                                                                                                                                                                                                                                                                                                                                                                                                                                                                                                                                                                                                                                                                                                                                                                                                                                                                                                                                                                                                                                                                                                                                                                                                                                                                                                                                                                                                                                                                                                                                                                                                                                                                                                                                                                                                                                                                                                                                                                                                                                                                                                                                                                                                                                                                                                                                                                                                                                                                                                                                                                                                                                                                                                                                                                                                                                                                                                                                                                                                                                                                                                       |     |                                                                                     |                             |
| Chosen Option : 3<br>Q.7 Four letter-clusters have been given, out of which three are alike in some manner and<br>one is different. Select the letter-cluster that is different.<br>Ans                                                                                                                                                                                                                                                                                                                                                                                                                                                                                                                                                                                                                                                                                                                                                                                                                                                                                                                                                                                                                                                                                                                                                                                                                                                                                                                                                                                                                                                                                                                                                                                                                                                                                                                                                                                                                                                                                                                                                                                                                                                                                                                                                                                                                                                                                                                                                                                                                                                                                                                                                                                                                                                                                                                                                                                                                                                                                                                                                                                                                                                                                                                                                                                                                                                                                                                                                                                                                                                                                                                                                                                                                                                                                                                                                                                                                                     |     |                                                                                     |                             |
| <ul> <li>Q.7 Four letter-clusters have been given, out of which three are alike in some manner and one is different. Select the letter-cluster that is different.</li> <li>Ans   <ul> <li>▲ 1. HJQL</li> <li>▲ 2. WYBY</li> <li>▲ 3. RTGB</li> <li>▲ 4. LNMH</li> </ul> </li> <li>Question ID : 81616113416 <ul> <li>Status : Not Attempted and Marked For Review</li> </ul> </li> </ul>                                                                                                                                                                                                                                                                                                                                                                                                                                                                                                                                                                                                                                                                                                                                                                                                                                                                                                                                                                                                                                                                                                                                                                                                                                                                                                                                                                                                                                                                                                                                                                                                                                                                                                                                                                                                                                                                                                                                                                                                                                                                                                                                                                                                                                                                                                                                                                                                                                                                                                                                                                                                                                                                                                                                                                                                                                                                                                                                                                                                                                                                                                                                                                                                                                                                                                                                                                                                                                                                                                                                                                                                                                    |     |                                                                                     |                             |
| Ans X 1. HJQL<br>✓ 2. WYBY<br>X 3. RTGB<br>X 4. LNMH<br>Question ID : 81616113416<br>Status : Not Attempted and<br>Marked For Review                                                                                                                                                                                                                                                                                                                                                                                                                                                                                                                                                                                                                                                                                                                                                                                                                                                                                                                                                                                                                                                                                                                                                                                                                                                                                                                                                                                                                                                                                                                                                                                                                                                                                                                                                                                                                                                                                                                                                                                                                                                                                                                                                                                                                                                                                                                                                                                                                                                                                                                                                                                                                                                                                                                                                                                                                                                                                                                                                                                                                                                                                                                                                                                                                                                                                                                                                                                                                                                                                                                                                                                                                                                                                                                                                                                                                                                                                        |     |                                                                                     | ·                           |
| X 4. LNMH<br>Question ID : 81616113416<br>Status : Not Attempted and<br>Marked For Review                                                                                                                                                                                                                                                                                                                                                                                                                                                                                                                                                                                                                                                                                                                                                                                                                                                                                                                                                                                                                                                                                                                                                                                                                                                                                                                                                                                                                                                                                                                                                                                                                                                                                                                                                                                                                                                                                                                                                                                                                                                                                                                                                                                                                                                                                                                                                                                                                                                                                                                                                                                                                                                                                                                                                                                                                                                                                                                                                                                                                                                                                                                                                                                                                                                                                                                                                                                                                                                                                                                                                                                                                                                                                                                                                                                                                                                                                                                                   | Ans | ✓ 2. WYBY                                                                           |                             |
| Question ID : 81616113416<br>Status : Not Attempted and<br>Marked For Review                                                                                                                                                                                                                                                                                                                                                                                                                                                                                                                                                                                                                                                                                                                                                                                                                                                                                                                                                                                                                                                                                                                                                                                                                                                                                                                                                                                                                                                                                                                                                                                                                                                                                                                                                                                                                                                                                                                                                                                                                                                                                                                                                                                                                                                                                                                                                                                                                                                                                                                                                                                                                                                                                                                                                                                                                                                                                                                                                                                                                                                                                                                                                                                                                                                                                                                                                                                                                                                                                                                                                                                                                                                                                                                                                                                                                                                                                                                                                |     | X 3. RTGB                                                                           |                             |
| Status : Not Attempted and<br>Marked For Review                                                                                                                                                                                                                                                                                                                                                                                                                                                                                                                                                                                                                                                                                                                                                                                                                                                                                                                                                                                                                                                                                                                                                                                                                                                                                                                                                                                                                                                                                                                                                                                                                                                                                                                                                                                                                                                                                                                                                                                                                                                                                                                                                                                                                                                                                                                                                                                                                                                                                                                                                                                                                                                                                                                                                                                                                                                                                                                                                                                                                                                                                                                                                                                                                                                                                                                                                                                                                                                                                                                                                                                                                                                                                                                                                                                                                                                                                                                                                                             |     | 🗙 4. LNMH                                                                           |                             |
| Status : Not Attempted and<br>Marked For Review                                                                                                                                                                                                                                                                                                                                                                                                                                                                                                                                                                                                                                                                                                                                                                                                                                                                                                                                                                                                                                                                                                                                                                                                                                                                                                                                                                                                                                                                                                                                                                                                                                                                                                                                                                                                                                                                                                                                                                                                                                                                                                                                                                                                                                                                                                                                                                                                                                                                                                                                                                                                                                                                                                                                                                                                                                                                                                                                                                                                                                                                                                                                                                                                                                                                                                                                                                                                                                                                                                                                                                                                                                                                                                                                                                                                                                                                                                                                                                             |     |                                                                                     |                             |
|                                                                                                                                                                                                                                                                                                                                                                                                                                                                                                                                                                                                                                                                                                                                                                                                                                                                                                                                                                                                                                                                                                                                                                                                                                                                                                                                                                                                                                                                                                                                                                                                                                                                                                                                                                                                                                                                                                                                                                                                                                                                                                                                                                                                                                                                                                                                                                                                                                                                                                                                                                                                                                                                                                                                                                                                                                                                                                                                                                                                                                                                                                                                                                                                                                                                                                                                                                                                                                                                                                                                                                                                                                                                                                                                                                                                                                                                                                                                                                                                                             |     |                                                                                     |                             |
| Chosen Option :                                                                                                                                                                                                                                                                                                                                                                                                                                                                                                                                                                                                                                                                                                                                                                                                                                                                                                                                                                                                                                                                                                                                                                                                                                                                                                                                                                                                                                                                                                                                                                                                                                                                                                                                                                                                                                                                                                                                                                                                                                                                                                                                                                                                                                                                                                                                                                                                                                                                                                                                                                                                                                                                                                                                                                                                                                                                                                                                                                                                                                                                                                                                                                                                                                                                                                                                                                                                                                                                                                                                                                                                                                                                                                                                                                                                                                                                                                                                                                                                             |     |                                                                                     |                             |
|                                                                                                                                                                                                                                                                                                                                                                                                                                                                                                                                                                                                                                                                                                                                                                                                                                                                                                                                                                                                                                                                                                                                                                                                                                                                                                                                                                                                                                                                                                                                                                                                                                                                                                                                                                                                                                                                                                                                                                                                                                                                                                                                                                                                                                                                                                                                                                                                                                                                                                                                                                                                                                                                                                                                                                                                                                                                                                                                                                                                                                                                                                                                                                                                                                                                                                                                                                                                                                                                                                                                                                                                                                                                                                                                                                                                                                                                                                                                                                                                                             |     |                                                                                     |                             |
|                                                                                                                                                                                                                                                                                                                                                                                                                                                                                                                                                                                                                                                                                                                                                                                                                                                                                                                                                                                                                                                                                                                                                                                                                                                                                                                                                                                                                                                                                                                                                                                                                                                                                                                                                                                                                                                                                                                                                                                                                                                                                                                                                                                                                                                                                                                                                                                                                                                                                                                                                                                                                                                                                                                                                                                                                                                                                                                                                                                                                                                                                                                                                                                                                                                                                                                                                                                                                                                                                                                                                                                                                                                                                                                                                                                                                                                                                                                                                                                                                             |     |                                                                                     | Chosen Option :             |