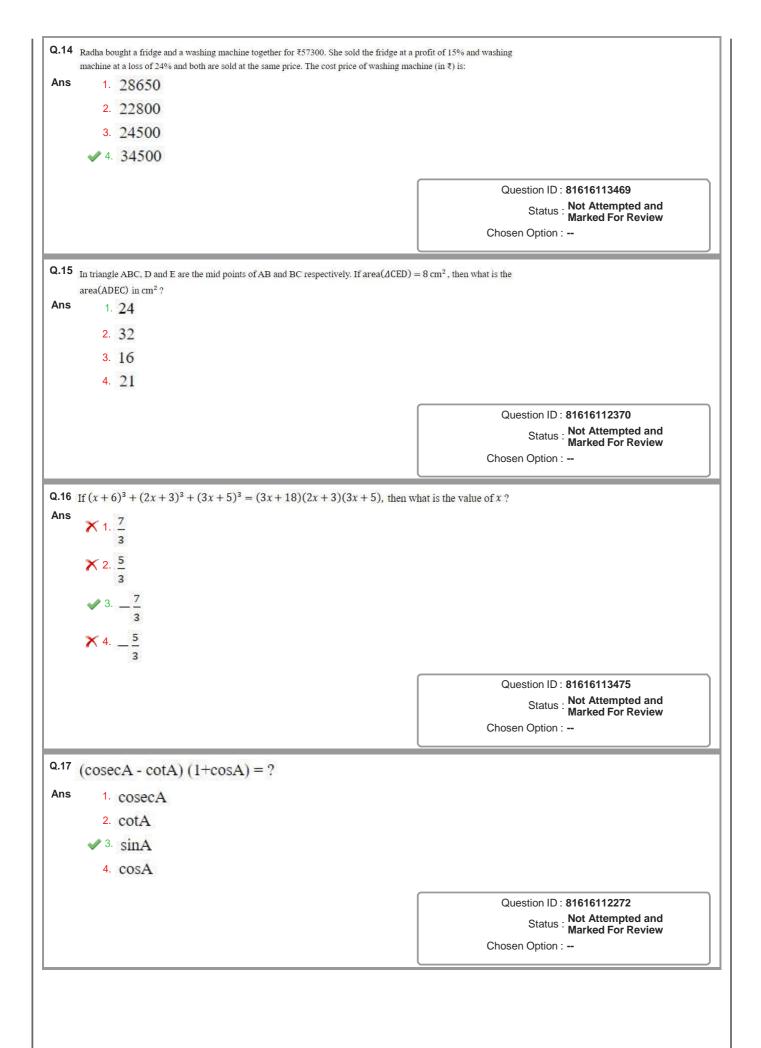

n : nee of 144 km in 1.8 hours. In what time (in hours) will it cover double the distance when its 0%? Question ID : 81616114079 Status : Answered Chosen Option : 1 e is ₹250. A shopkeeper gains 20% by selling it at a discount of 36% on its marked price. What of the article? Question ID : 81616114073 |
| speed is increased by :<br>Ans 1. 2.5<br>2. 3.2<br>3. 2<br>✓ 4. 3<br>Q.6 The cost price of an artic<br>is the marked price (in ₹<br>Ans ✓ 1. 468.75<br>2. 380.50<br>3. 450 | Chosen Option : nce of 144 km in 1.8 hours. In what time (in hours) will it cover double the distance when its 0%? Question ID : 81616114079 Status : Answered Chosen Option : 1 e is ₹250. A shopkeeper gains 20% by selling it at a discount of 36% on its marked price. What of the article?                           |









Q.22 A square has the perimeter equal to the circumference of a circle having radius 7 cm. What is the ratio of the area of the circle to area of the square?  $\left(\text{Use }\pi = \frac{22}{7}\right)$ Ans 1.14:11 2.7:2 3. 121 : 44 4. 7:11 Question ID : 81616112363 Status : Not Attempted and Marked For Review Chosen Option : --Q.23 If  $x + \frac{1}{x} = 2\sqrt{5}$ , then what is the value of  $\frac{\left(x^4 + \frac{1}{x^2}\right)}{x^2 + 1}$ ? Ans 1. 20 2. 14 **3.** 17 4. 23 Question ID : 81616114082 Status : Not Answered Chosen Option : --Q.24 A tangent is drawn from a point P to a circle, which meets the circle at T such that PT = 8 cm. A secant PAB intersects the circle in points A and B. If PA = 5 cm, what is the length (in cm) of the chord AB? Ans 1. 6.4 2. 8.4 ✓ 3. 7.8 4. 8.0