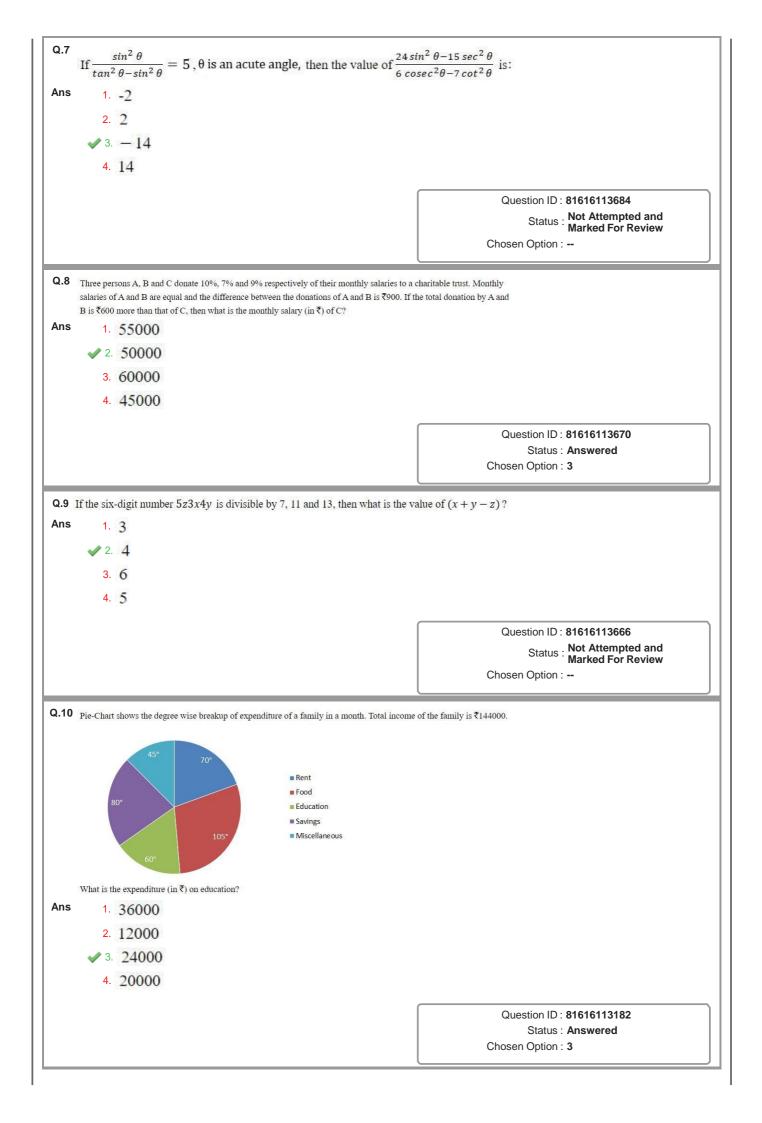

ption : nee of 144 km in 1.8 hours. In what time (in hours) will it cover double the distance when its 0%? Question ID : 81616114079 Status : Answered Chosen Option : 1 e is ₹250. A shopkeeper gains 20% by selling it at a discount of 36% on its marked price. What of the article? Question ID : 81616114073 |
| speed is increased by :<br>Ans 1. 2.5<br>2. 3.2<br>3. 2<br>✓ 4. 3<br>Q.6 The cost price of an artic<br>is the marked price (in ₹<br>Ans ✓ 1. 468.75<br>2. 380.50<br>3. 450 | Chosen Option : nce of 144 km in 1.8 hours. In what time (in hours) will it cover double the distance when its 0%? Question ID : 81616114079 Status : Answered Chosen Option : 1 e is ₹250. A shopkeeper gains 20% by selling it at a discount of 36% on its marked price. What of the article?                           |









Q.22 A square has the perimeter equal to the circumference of a circle having radius 7 cm. What is the ratio of the area of the circle to area of the square?  $\left(\text{Use }\pi = \frac{22}{7}\right)$ Ans 1.14:11 2.7:2 3. 121 : 44 4. 7:11 Question ID : 81616112363 Status : Not Attempted and Marked For Review Chosen Option : --Q.23 If  $x + \frac{1}{x} = 2\sqrt{5}$ , then what is the value of  $\frac{\left(x^4 + \frac{1}{x^2}\right)}{x^2 + 1}$ ? Ans 1. 20 2. 14 **3.** 17 4. 23 Question ID : 81616114082 Status : Not Answered Chosen Option : --Q.24 A tangent is drawn from a point P to a circle, which meets the circle at T such that PT = 8 cm. A secant PAB intersects the circle in points A and B. If PA = 5 cm, what is the length (in cm) of the chord AB? Ans 1. 6.4 2. 8.4 ✓ 3. 7.8 4.