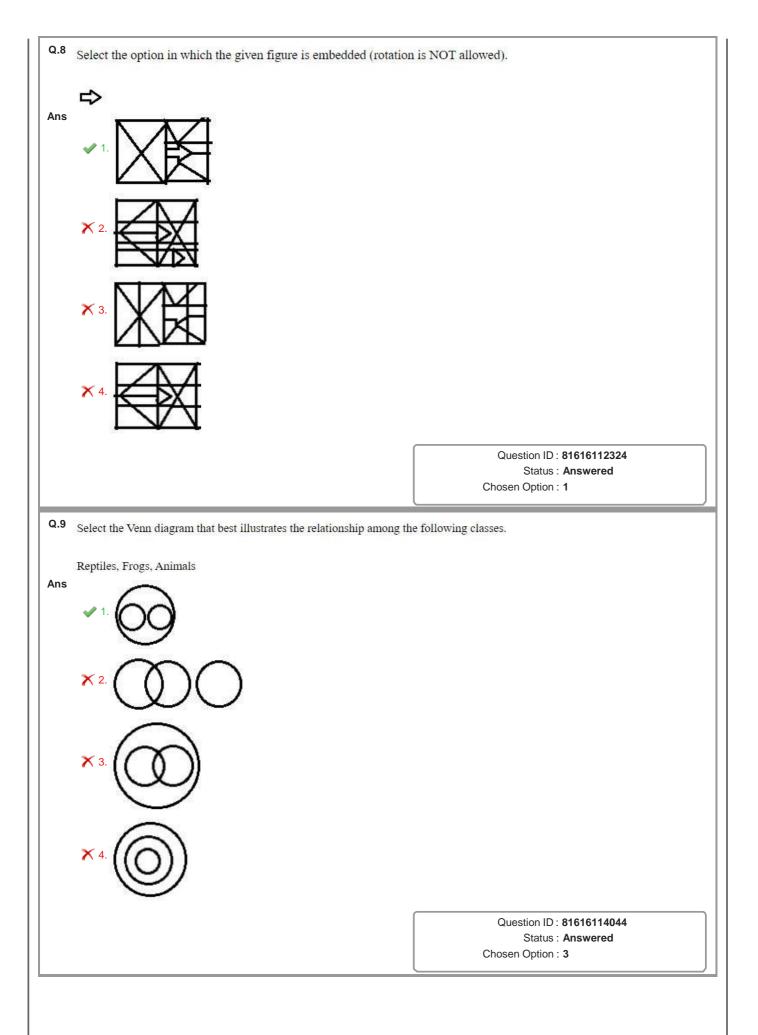

|     |                                                                                     | Chosen Option :             |



|               | Select the correct combination of mathematical signs that can sequ<br>* signs and balance the equation.                                                                                                                                                                                                | entially replace the                                 |
|---------------|--------------------------------------------------------------------------------------------------------------------------------------------------------------------------------------------------------------------------------------------------------------------------------------------------------|------------------------------------------------------|
|               | 252 * 14 * 8 * 100 * 16 * 60