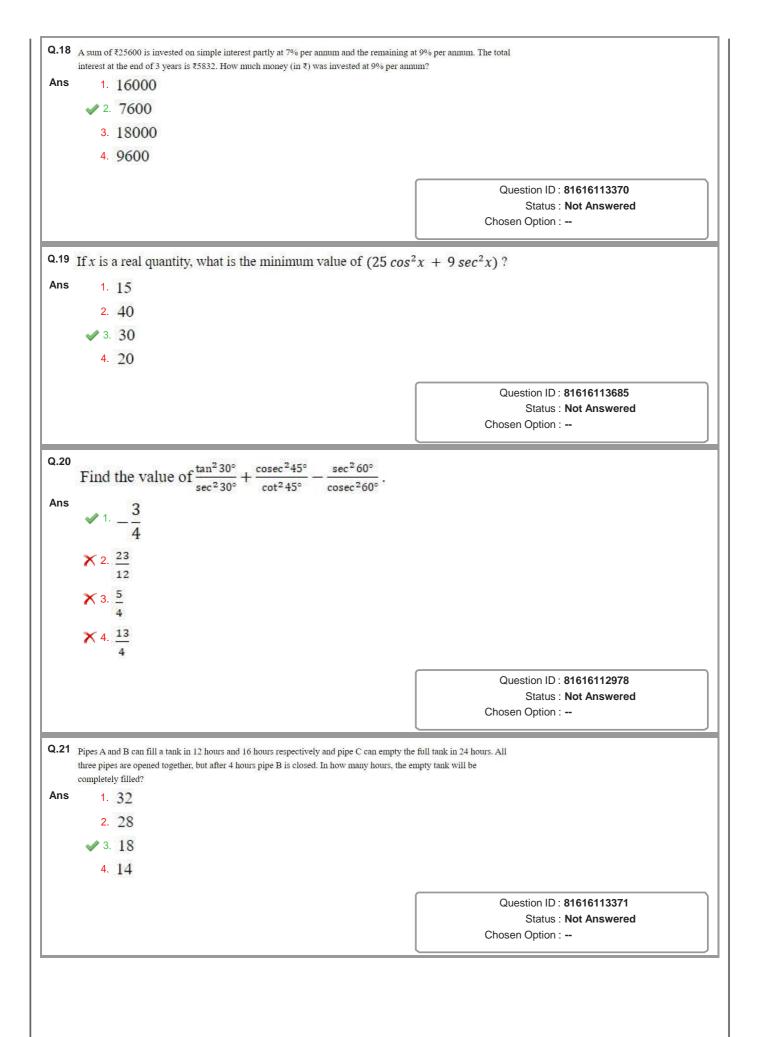

ney. Find the ratio of its speed in still water to the speed of the river. Ans 1.161:40 2. 11 : 1 3.2:1 4. 1:11 Question ID : 81616112362 Status : Not Answered Chosen Option : --Q.13 Simplify the following expression:  $7 \times 4 \div 21 \text{ of } 4 - 5 \div 4 \times (9 - 13) + 2 - 2 \div 8$ Ans × 1. 12<sup>1</sup>/<sub>2</sub> ✓ <sup>2.</sup> 7 <sup>1</sup>/<sub>12</sub> × 3. 5<sup>1</sup>/<sub>3</sub>  $\times 4.5\frac{1}{16}$ Question ID : 81616112960 Status : Not Answered Chosen Option : --Q.14 A circle is inscribed in a quadrilateral ABCD, touching sides AB, BC CD and DA at P, Q, R and S, respectively. If AS = 6 cm, BC = 12 cm, and CR = 5 cm, then the length of AB (in cm) is: Ans 🗸 1. <u>1</u>3 2. 15 3. 11 4. 12 Question ID : 81616113378 Status : Not Answered Chosen Option : --







Section : English Comprehension

| Q.1 Select the most appropriate option to fill in the bla                                                    | ank.                                                         |
|--------------------------------------------------------------------------------------------------------------|--------------------------------------------------------------|
| The government has hardened itsagainst                                                                       | the agitators and imposed a curfew                           |
| in the area.<br>Ans X 1. bearing                                                                             |                                                              |
| 2. orientation