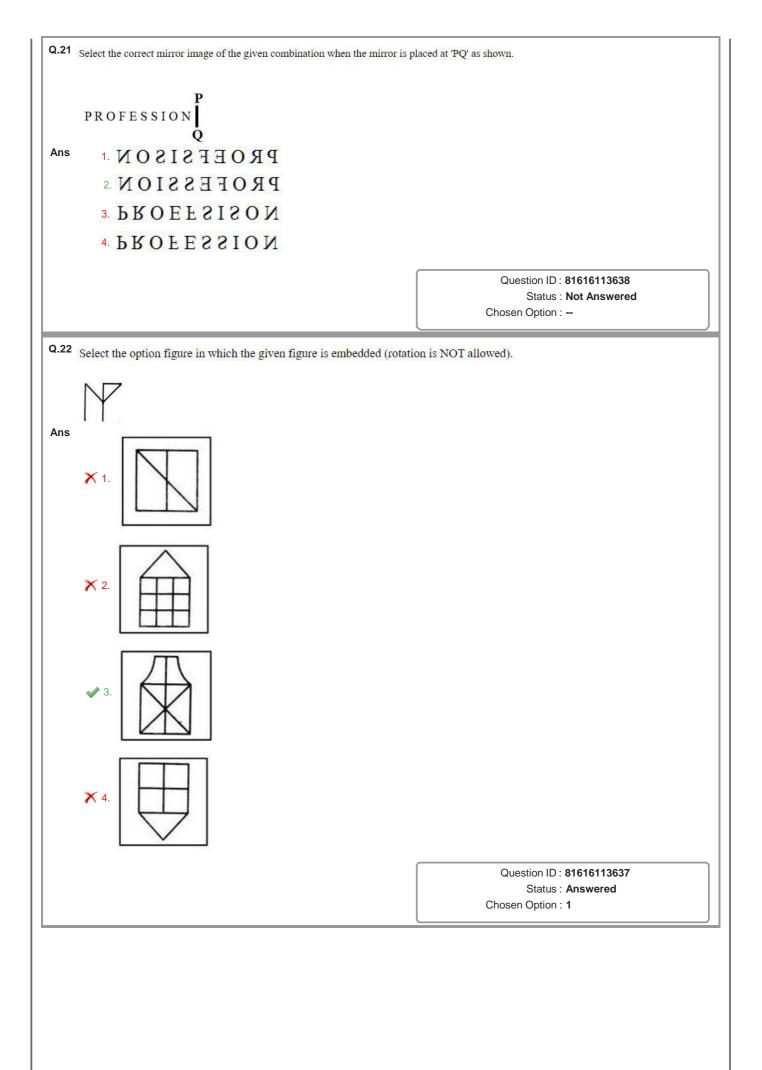

| Status : Answered<br>Chosen Option : 3                           |  |  |
|             | different. Select the word that is different.<br>1. Lusaka<br>2. Manama                                                     | Status : Answered<br>Chosen Option : 3                           |  |  |
|             | different. Select the word that is different.<br>1. Lusaka<br>2. Manama<br>3. Harare                                        | Status : Answered<br>Chosen Option : 3                           |  |  |
| Q.20<br>Ans | different. Select the word that is different.<br>1. Lusaka<br>2. Manama<br>3. Harare                                        | Status : Answered<br>Chosen Option : 3                           |  |  |



| Q.23   | Select the option in which the numbers are related in the same way numbers of the following set.                                                                                | as are the                                      |
|--------|---------------------------------------------------------------------------------------------------------------------------------------------------------------------------------|-------------------------------------------------|
|        | (4, 282, 5)                                                                                                                                                                     |                                                 |
| Ans    | ✓ 1. (7, 152, 3)