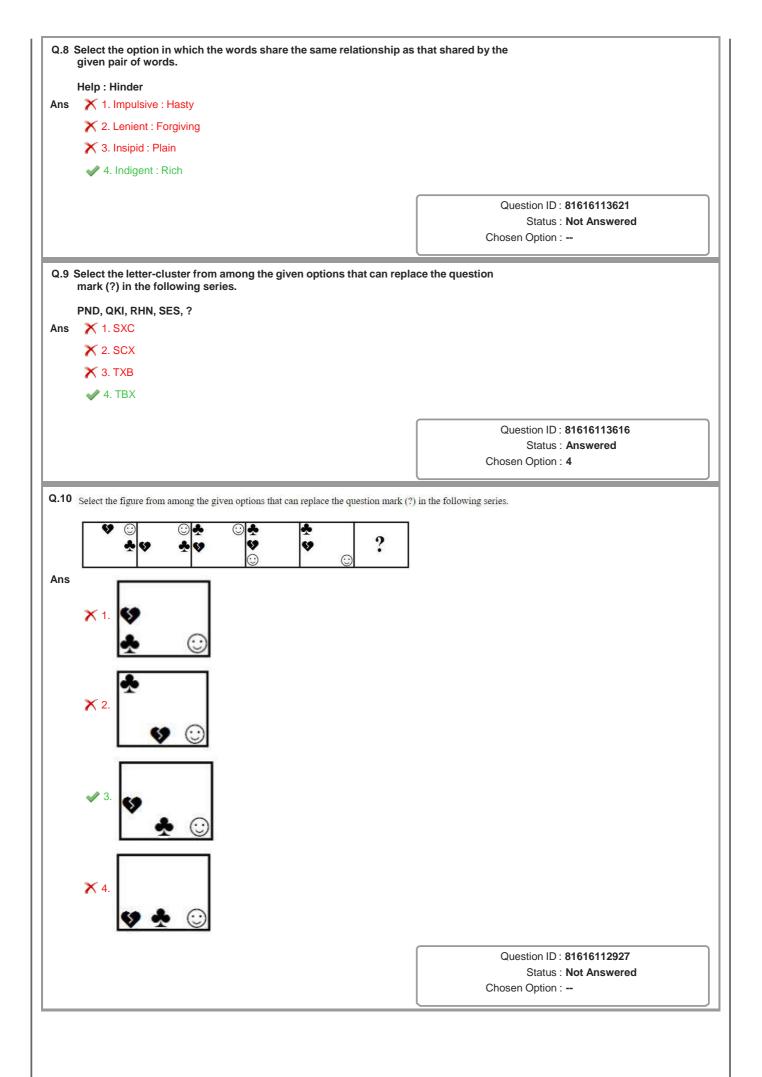

| Status : Answered<br>Chosen Option : 2                                                    |



| Q.11 Read the given statements and conclusions carefully. Assun given in the statements is true, even if it appears to be at va known facts, decide which of the given conclusions logicall statements. | riance with commonly                                                                |
|---------------------------------------------------------------------------------------------------------------------------------------------------------------------------------------------------------|-------------------------------------------------------------------------------------|
| Statements:<br>All teachers are doctors.<br>Some professors are doctors.                                                                                                                                |