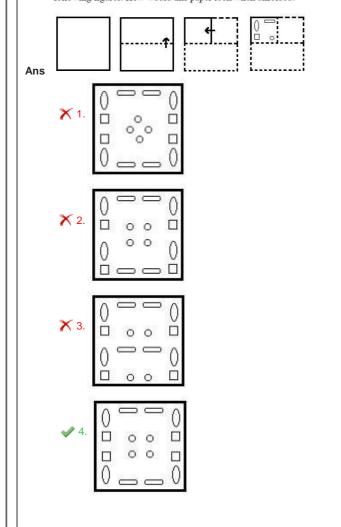

|            | Select the option in which the numbers are NOT related in the same way as are the numbers of the following set.                                                                                                                  |                                                                                          |  |
|------------|----------------------------------------------------------------------------------------------------------------------------------------------------------------------------------------------------------------------------------|------------------------------------------------------------------------------------------|--|
|            | (63, 76, 46)                                                                                                                                                                                                                     |                                                                                          |  |
| Ans        | 🗙 1. (72, 85, 55)                                                                                                                                                                                                                |                                                                                          |  |
|            | 🗙 2. (45, 58, 28)                                                                                                                                                                                                                |                                                                                          |  |
|            | ✓ 3. (69, 84, 52)                                                                                                                                                                                                                |                                                                                          |  |
|            | 🗙 4. (83, 96, 66)                                                                                                                                                                                                                |                                                                                          |  |
|            |                                                                                                                                                                                                                                  | Question ID : 81616112317<br>Status : Answered                                           |  |
|            |                                                                                                                                                                                                                                  | Chosen Option : 2                                                                        |  |
|            | Read the given information carefully and answer the question t<br>'K \$ D' means 'K is the father of D'.<br>'K < D' means 'K is the wife of D'.<br>'K > D' means 'K is the daughter of D'.<br>'K @ D' means 'K is the son of D'. |                                                                                          |  |
|            | How is S related to N in the expression 'H > R $S@T > N'$ ?                                                                                                                                                                      |                                                                                          |  |
| Ans        | 🗙 1. Son-in-law                                                                                                                                                                                                                  |                                                                                          |  |
|            | 🗙 2. Son                                                                                                                                                                                                                         |                                                                                          |  |
|            |                                                                                                                                                                                                                                  |                                                                                          |  |
|            | ✔ 3. Grandson                                                                                                                                                                                                                    |                                                                                          |  |
|            | <ul> <li>3. Grandson</li> <li>4. Nephew</li> </ul>                                                                                                                                                                               |                                                                                          |  |
|            |                                                                                                                                                                                                                                  | Question ID : <b>81616113625</b><br>Status : <b>Answered</b><br>Chosen Option : <b>2</b> |  |
| Q.3        |                                                                                                                                                                                                                                  | Status : Answered<br>Chosen Option : 2                                                   |  |
| Q.3        | <ul> <li>X 4. Nephew</li> <li>Select the option that is related to the third number in the same number is related to the first number.</li> <li>39 : 91 :: 51 : ?</li> </ul>                                                     | Status : Answered<br>Chosen Option : 2                                                   |  |
|            | X 4. Nephew Select the option that is related to the third number in the same number is related to the first number. 39 : 91 : : 51 : ?                                                                                          | Status : Answered<br>Chosen Option : 2                                                   |  |
|            | <ul> <li>X 4. Nephew</li> <li>Select the option that is related to the third number in the same number is related to the first number.</li> <li>39 : 91 :: 51 : ?</li> </ul>                                                     | Status : Answered<br>Chosen Option : 2                                                   |  |
|            | <ul> <li>X 4. Nephew</li> <li>Select the option that is related to the third number in the same number is related to the first number.</li> <li>39: 91:: 51:?</li> <li>X 1. 178</li> </ul>                                       | Status : Answered<br>Chosen Option : 2                                                   |  |
| Q.3<br>Ans | <ul> <li>X 4. Nephew</li> <li>Select the option that is related to the third number in the same number is related to the first number.</li> <li>39:91::51:?</li> <li>X 1.178</li> <li>X 2.93</li> </ul>                          | Status : Answered<br>Chosen Option : 2                                                   |  |