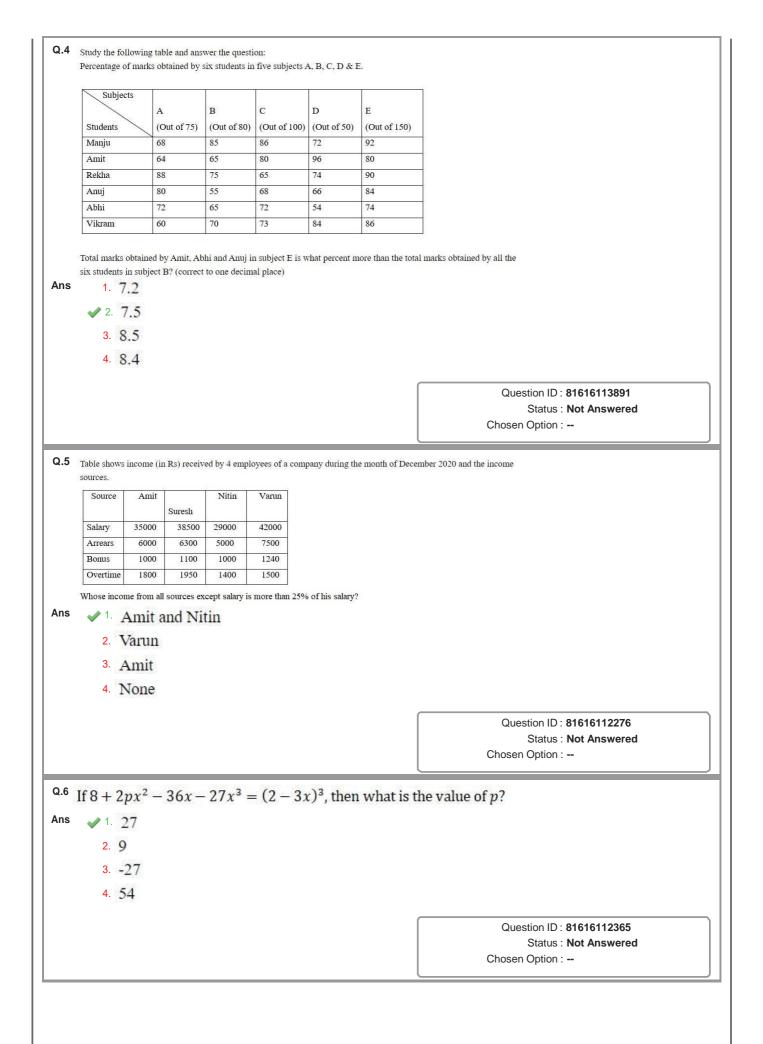

|                                                 |  |  |
|      |                                                                                                             |                                                 |  |  |
|      |                                                                                                             | Question ID : 81616112956<br>Status : Answered  |  |  |
|      |                                                                                                             | Chosen Option : 2                               |  |  |
| L    |                                                                                                             |                                                 |  |  |

Section : Quantitative Aptitude





| .7 Radha saves x % of her income. If her income increases by 28% and the expenditure increases by 20%, then her savings increase by 40%. What is the value of x ?