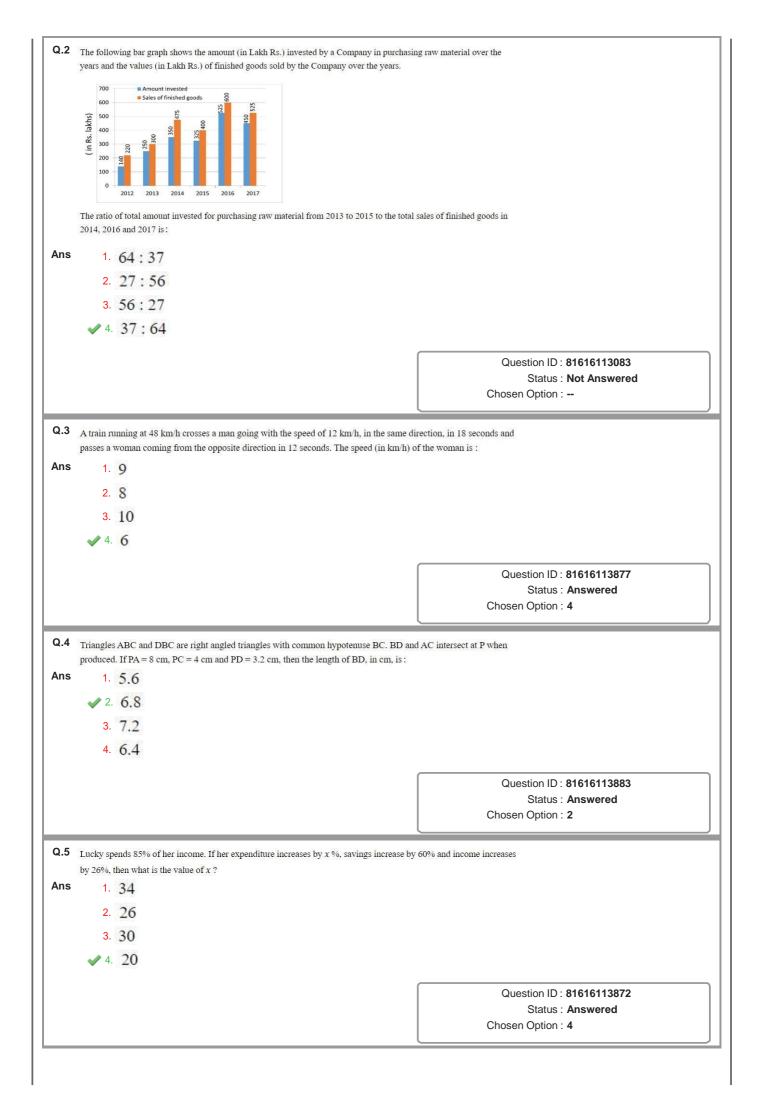

|        | Γwo numbers A and B are such that the sum of 3% of A and 6% of the sum of 4% of A and 6% of B. Find the ratio of $A + B$ and $A - B$                                                                                                                                                                                                                                                                                                                                                                                                                                                                                                                                                                                                                                                                                                                                                                                                                                                                                                                                                                                                                                                                                                                                                                                                                                                                                                                                                                                                                                                                                                                                                                                                                                                                                                                                                                                                                                                                                                                                                                                        |                                                                                           |
|--------|-----------------------------------------------------------------------------------------------------------------------------------------------------------------------------------------------------------------------------------------------------------------------------------------------------------------------------------------------------------------------------------------------------------------------------------------------------------------------------------------------------------------------------------------------------------------------------------------------------------------------------------------------------------------------------------------------------------------------------------------------------------------------------------------------------------------------------------------------------------------------------------------------------------------------------------------------------------------------------------------------------------------------------------------------------------------------------------------------------------------------------------------------------------------------------------------------------------------------------------------------------------------------------------------------------------------------------------------------------------------------------------------------------------------------------------------------------------------------------------------------------------------------------------------------------------------------------------------------------------------------------------------------------------------------------------------------------------------------------------------------------------------------------------------------------------------------------------------------------------------------------------------------------------------------------------------------------------------------------------------------------------------------------------------------------------------------------------------------------------------------------|-------------------------------------------------------------------------------------------|
| Ans    | <b>X</b> 1.4:5                                                                                                                                                                                                                                                                                                                                                                                                                                                                                                                                                                                                                                                                                                                                                                                                                                                                                                                                                                                                                                                                                                                                                                                                                                                                                                                                                                                                                                                                                                                                                                                                                                                                                                                                                                                                                                                                                                                                                                                                                                                                                                              |                                                                                           |
|        | ✓ 2.7:5                                                                                                                                                                                                                                                                                                                                                                                                                                                                                                                                                                                                                                                                                                                                                                                                                                                                                                                                                                                                                                                                                                                                                                                                                                                                                                                                                                                                                                                                                                                                                                                                                                                                                                                                                                                                                                                                                                                                                                                                                                                                                                                     |                                                                                           |
|        | <b>X</b> 3.5:6                                                                                                                                                                                                                                                                                                                                                                                                                                                                                                                                                                                                                                                                                                                                                                                                                                                                                                                                                                                                                                                                                                                                                                                                                                                                                                                                                                                                                                                                                                                                                                                                                                                                                                                                                                                                                                                                                                                                                                                                                                                                                                              |                                                                                           |
|        | <b>X</b> 4.6:5                                                                                                                                                                                                                                                                                                                                                                                                                                                                                                                                                                                                                                                                                                                                                                                                                                                                                                                                                                                                                                                                                                                                                                                                                                                                                                                                                                                                                                                                                                                                                                                                                                                                                                                                                                                                                                                                                                                                                                                                                                                                                                              |                                                                                           |
|        |                                                                                                                                                                                                                                                                                                                                                                                                                                                                                                                                                                                                                                                                                                                                                                                                                                                                                                                                                                                                                                                                                                                                                                                                                                                                                                                                                                                                                                                                                                                                                                                                                                                                                                                                                                                                                                                                                                                                                                                                                                                                                                                             |                                                                                           |
|        |                                                                                                                                                                                                                                                                                                                                                                                                                                                                                                                                                                                                                                                                                                                                                                                                                                                                                                                                                                                                                                                                                                                                                                                                                                                                                                                                                                                                                                                                                                                                                                                                                                                                                                                                                                                                                                                                                                                                                                                                                                                                                                                             | Question ID : 81616113633<br>Status : Not Answered                                        |
|        |                                                                                                                                                                                                                                                                                                                                                                                                                                                                                                                                                                                                                                                                                                                                                                                                                                                                                                                                                                                                                                                                                                                                                                                                                                                                                                                                                                                                                                                                                                                                                                                                                                                                                                                                                                                                                                                                                                                                                                                                                                                                                                                             | Chosen Option :                                                                           |
|        |                                                                                                                                                                                                                                                                                                                                                                                                                                                                                                                                                                                                                                                                                                                                                                                                                                                                                                                                                                                                                                                                                                                                                                                                                                                                                                                                                                                                                                                                                                                                                                                                                                                                                                                                                                                                                                                                                                                                                                                                                                                                                                                             |                                                                                           |
|        | Select the correct option that indicates the arrangement of the give order in which they appear in an English dictionary.                                                                                                                                                                                                                                                                                                                                                                                                                                                                                                                                                                                                                                                                                                                                                                                                                                                                                                                                                                                                                                                                                                                                                                                                                                                                                                                                                                                                                                                                                                                                                                                                                                                                                                                                                                                                                                                                                                                                                                                                   | en words in the                                                                           |
|        | 1. Sensational                                                                                                                                                                                                                                                                                                                                                                                                                                                                                                                                                                                                                                                                                                                                                                                                                                                                                                                                                                                                                                                                                                                                                                                                                                                                                                                                                                                                                                                                                                                                                                                                                                                                                                                                                                                                                                                                                                                                                                                                                                                                                                              |                                                                                           |
|        | 2. Sensitize<br>3. Sentiment                                                                                                                                                                                                                                                                                                                                                                                                                                                                                                                                                                                                                                                                                                                                                                                                                                                                                                                                                                                                                                                                                                                                                                                                                                                                                                                                                                                                                                                                                                                                                                                                                                                                                                                                                                                                                                                                                                                                                                                                                                                                                                |                                                                                           |
|        | 4. September<br>5. Sentence                                                                                                                                                                                                                                                                                                                                                                                                                                                                                                                                                                                                                                                                                                                                                                                                                                                                                                                                                                                                                                                                                                                                                                                                                                                                                                                                                                                                                                                                                                                                                                                                                                                                                                                                                                                                                                                                                                                                                                                                                                                                                                 |                                                                                           |
| Ans    | ✓ 1. 1, 2, 5, 3, 4                                                                                                                                                                                                                                                                                                                                                                                                                                                                                                                                                                                                                                                                                                                                                                                                                                                                                                                                                                                                                                                                                                                                                                                                                                                                                                                                                                                                                                                                                                                                                                                                                                                                                                                                                                                                                                                                                                                                                                                                                                                                                                          |                                                                                           |
|        | × 2.5, 1, 2, 4, 3                                                                                                                                                                                                                                                                                                                                                                                                                                                                                                                                                                                                                                                                                                                                                                                                                                                                                                                                                                                                                                                                                                                                                                                                                                                                                                                                                                                                                                                                                                                                                                                                                                                                                                                                                                                                                                                                                                                                                                                                                                                                                                           |                                                                                           |
|        | <b>X</b> 3. 5, 3, 2, 1, 4                                                                                                                                                                                                                                                                                                                                                                                                                                                                                                                                                                                                                                                                                                                                                                                                                                                                                                                                                                                                                                                                                                                                                                                                                                                                                                                                                                                                                                                                                                                                                                                                                                                                                                                                                                                                                                                                                                                                                                                                                                                                                                   |                                                                                           |
|        | × 4. 2, 1, 5, 3, 4                                                                                                                                                                                                                                                                                                                                                                                                                                                                                                                                                                                                                                                                                                                                                                                                                                                                                                                                                                                                                                                                                                                                                                                                                                                                                                                                                                                                                                                                                                                                                                                                                                                                                                                                                                                                                                                                                                                                                                                                                                                                                                          |                                                                                           |
|        | <b>(</b> 4, 2, 1, 3, 3, 4                                                                                                                                                                                                                                                                                                                                                                                                                                                                                                                                                                                                                                                                                                                                                                                                                                                                                                                                                                                                                                                                                                                                                                                                                                                                                                                                                                                                                                                                                                                                                                                                                                                                                                                                                                                                                                                                                                                                                                                                                                                                                                   |                                                                                           |
|        |                                                                                                                                                                                                                                                                                                                                                                                                                                                                                                                                                                                                                                                                                                                                                                                                                                                                                                                                                                                                                                                                                                                                                                                                                                                                                                                                                                                                                                                                                                                                                                                                                                                                                                                                                                                                                                                                                                                                                                                                                                                                                                                             | Question ID : 81616112910                                                                 |
|        |                                                                                                                                                                                                                                                                                                                                                                                                                                                                                                                                                                                                                                                                                                                                                                                                                                                                                                                                                                                                                                                                                                                                                                                                                                                                                                                                                                                                                                                                                                                                                                                                                                                                                                                                                                                                                                                                                                                                                                                                                                                                                                                             | Status : Answered                                                                         |
|        |                                                                                                                                                                                                                                                                                                                                                                                                                                                                                                                                                                                                                                                                                                                                                                                                                                                                                                                                                                                                                                                                                                                                                                                                                                                                                                                                                                                                                                                                                                                                                                                                                                                                                                                                                                                                                                                                                                                                                                                                                                                                                                                             | Chosen Option : 3                                                                         |
|        | Find the number of triangles in the given figure.                                                                                                                                                                                                                                                                                                                                                                                                                                                                                                                                                                                                                                                                                                                                                                                                                                                                                                                                                                                                                                                                                                                                                                                                                                                                                                                                                                                                                                                                                                                                                                                                                                                                                                                                                                                                                                                                                                                                                                                                                                                                           |                                                                                           |
|        |                                                                                                                                                                                                                                                                                                                                                                                                                                                                                                                                                                                                                                                                                                                                                                                                                                                                                                                                                                                                                                                                                                                                                                                                                                                                                                                                                                                                                                                                                                                                                                                                                                                                                                                                                                                                                                                                                                                                                                                                                                                                                                                             |                                                                                           |
| Ans    | 1.13                                                                                                                                                                                                                                                                                                                                                                                                                                                                                                                                                                                                                                                                                                                                                                                                                                                                                                                                                                                                                                                                                                                                                                                                                                                                                                                                                                                                                                                                                                                                                                                                                                                                                                                                                                                                                                                                                                                                                                                                                                                                                                                        |                                                                                           |
| Ans    | 1. 13<br>✓ 2. 15                                                                                                                                                                                                                                                                                                                                                                                                                                                                                                                                                                                                                                                                                                                                                                                                                                                                                                                                                                                                                                                                                                                                                                                                                                                                                                                                                                                                                                                                                                                                                                                                                                                                                                                                                                                                                                                                                                                                                                                                                                                                                                            |                                                                                           |
| Ans    |                                                                                                                                                                                                                                                                                                                                                                                                                                                                                                                                                                                                                                                                                                                                                                                                                                                                                                                                                                                                                                                                                                                                                                                                                                                                                                                                                                                                                                                                                                                                                                                                                                                                                                                                                                                                                                                                                                                                                                                                                                                                                                                             |                                                                                           |
| Ans    | <b>√</b> 2. 15                                                                                                                                                                                                                                                                                                                                                                                                                                                                                                                                                                                                                                                                                                                                                                                                                                                                                                                                                                                                                                                                                                                                                                                                                                                                                                                                                                                                                                                                                                                                                                                                                                                                                                                                                                                                                                                                                                                                                                                                                                                                                                              |                                                                                           |
| Ans    | <ul><li>✓ 2. 15</li><li>3. 19</li></ul>                                                                                                                                                                                                                                                                                                                                                                                                                                                                                                                                                                                                                                                                                                                                                                                                                                                                                                                                                                                                                                                                                                                                                                                                                                                                                                                                                                                                                                                                                                                                                                                                                                                                                                                                                                                                                                                                                                                                                                                                                                                                                     |                                                                                           |
| Ans    | <ul><li>✓ 2. 15</li><li>3. 19</li></ul>                                                                                                                                                                                                                                                                                                                                                                                                                                                                                                                                                                                                                                                                                                                                                                                                                                                                                                                                                                                                                                                                                                                                                                                                                                                                                                                                                                                                                                                                                                                                                                                                                                                                                                                                                                                                                                                                                                                                                                                                                                                                                     | Question ID : 81616113332                                                                 |
| Ans    | <ul><li>✓ 2. 15</li><li>3. 19</li></ul>                                                                                                                                                                                                                                                                                                                                                                                                                                                                                                                                                                                                                                                                                                                                                                                                                                                                                                                                                                                                                                                                                                                                                                                                                                                                                                                                                                                                                                                                                                                                                                                                                                                                                                                                                                                                                                                                                                                                                                                                                                                                                     | Status : Answered                                                                         |
| Ans    | <ul><li>✓ 2. 15</li><li>3. 19</li></ul>                                                                                                                                                                                                                                                                                                                                                                                                                                                                                                                                                                                                                                                                                                                                                                                                                                                                                                                                                                                                                                                                                                                                                                                                                                                                                                                                                                                                                                                                                                                                                                                                                                                                                                                                                                                                                                                                                                                                                                                                                                                                                     |                                                                                           |
| Q.7 S  | <ul><li>✓ 2. 15</li><li>3. 19</li></ul>                                                                                                                                                                                                                                                                                                                                                                                                                                                                                                                                                                                                                                                                                                                                                                                                                                                                                                                                                                                                                                                                                                                                                                                                                                                                                                                                                                                                                                                                                                                                                                                                                                                                                                                                                                                                                                                                                                                                                                                                                                                                                     | Status : <b>Answered</b><br>Chosen Option : <b>2</b>                                      |
| Q.7 \$ | <ul> <li>2. 15</li> <li>3. 19</li> <li>4. 17</li> </ul> Select the option that is related to the third word in the same way and the same wa | Status : <b>Answered</b><br>Chosen Option : <b>2</b>                                      |
| Q.7 \$ | <ul> <li>2. 15</li> <li>3. 19</li> <li>4. 17</li> </ul> Select the option that is related to the third word in the same way a is related to the first word.                                                                                                                                                                                                                                                                                                                                                                                                                                                                                                                                                                                                                                                                                                                                                                                                                                                                                                                                                                                                                                                                                                                                                                                                                                                                                                                                                                                                                                                                                                                                                                                                                                                                                                                                                                                                                                                                                                                                                                 | Status : <b>Answered</b><br>Chosen Option : <b>2</b>                                      |
| Q.7 S  | <ul> <li>2. 15</li> <li>3. 19</li> <li>4. 17</li> </ul> Select the option that is related to the third word in the same way a is related to the first word. Toothpaste : Teeth :: Broom : ?                                                                                                                                                                                                                                                                                                                                                                                                                                                                                                                                                                                                                                                                                                                                                                                                                                                                                                                                                                                                                                                                                                                                                                                                                                                                                                                                                                                                                                                                                                                                                                                                                                                                                                                                                                                                                                                                                                                                 | Status : <b>Answered</b><br>Chosen Option : <b>2</b>                                      |
| Q.7 S  | <ul> <li>2. 15</li> <li>3. 19</li> <li>4. 17</li> </ul> Select the option that is related to the third word in the same way a is related to the first word. Toothpaste : Teeth :: Broom : ? <ul> <li>1. Floor</li> </ul>                                                                                                                                                                                                                                                                                                                                                                                                                                                                                                                                                                                                                                                                                                                                                                                                                                                                                                                                                                                                                                                                                                                                                                                                                                                                                                                                                                                                                                                                                                                                                                                                                                                                                                                                                                                                                                                                                                    | Status : <b>Answered</b><br>Chosen Option : <b>2</b>                                      |
| Q.7 S  | <ul> <li>2. 15</li> <li>3. 19</li> <li>4. 17</li> </ul> Select the option that is related to the third word in the same way a is related to the first word. Toothpaste : Teeth :: Broom : ? <ul> <li>1. Floor</li> <li>2. Clean</li> </ul>                                                                                                                                                                                                                                                                                                                                                                                                                                                                                                                                                                                                                                                                                                                                                                                                                                                                                                                                                                                                                                                                                                                                                                                                                                                                                                                                                                                                                                                                                                                                                                                                                                                                                                                                                                                                                                                                                  | Status : <b>Answered</b><br>Chosen Option : <b>2</b>                                      |
| Q.7 S  | <ul> <li>2. 15</li> <li>3. 19</li> <li>4. 17</li> </ul> Select the option that is related to the third word in the same way a is related to the first word. Toothpaste : Teeth :: Broom : ? <ul> <li>1. Floor</li> <li>2. Clean</li> <li>3. Wash</li> </ul>                                                                                                                                                                                                                                                                                                                                                                                                                                                                                                                                                                                                                                                                                                                                                                                                                                                                                                                                                                                                                                                                                                                                                                                                                                                                                                                                                                                                                                                                                                                                                                                                                                                                                                                                                                                                                                                                 | Status : <b>Answered</b><br>Chosen Option : <b>2</b>                                      |
| Q.7 S  | <ul> <li>2. 15</li> <li>3. 19</li> <li>4. 17</li> </ul> Select the option that is related to the third word in the same way a is related to the first word. Toothpaste : Teeth :: Broom : ? <ul> <li>1. Floor</li> <li>2. Clean</li> <li>3. Wash</li> </ul>                                                                                                                                                                                                                                                                                                                                                                                                                                                                                                                                                                                                                                                                                                                                                                                                                                                                                                                                                                                                                                                                                                                                                                                                                                                                                                                                                                                                                                                                                                                                                                                                                                                                                                                                                                                                                                                                 | Status : Answered<br>Chosen Option : 2<br>as the second word<br>Question ID : 81616112913 |
| Q.7 S  | <ul> <li>2. 15</li> <li>3. 19</li> <li>4. 17</li> </ul> Select the option that is related to the third word in the same way a is related to the first word. Toothpaste : Teeth :: Broom : ? <ul> <li>1. Floor</li> <li>2. Clean</li> <li>3. Wash</li> </ul>                                                                                                                                                                                                                                                                                                                                                                                                                                                                                                                                                                                                                                                                                                                                                                                                                                                                                                                                                                                                                                                                                                                                                                                                                                                                                                                                                                                                                                                                                                                                                                                                                                                                                                                                                                                                                                                                 | Status : Answered<br>Chosen Option : 2                                                    |