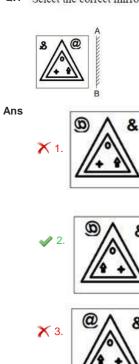

|

## **Combined Graduate Level Examination 2020 Tier-I**

| Roll Number    |                                                 |
|----------------|-------------------------------------------------|
| Candidate Name |                                                 |
|                | Suddhananda Engineering & Research Center       |
| Exam Date      | 23/08/2021                                      |
| Exam Time      | 12:00 PM - 1:00 PM                              |
| Subject        | Combined Graduate Level Examination 2020 Tier 1 |
|                |                                                 |

## Section : General Intelligence and Reasoning

Q.1 Select the correct mirror image of the given figure when the mirror is placed at 'AB' as shown.





&

Question ID : 81616112325 Status : Answered Chosen Option : 2

Q.2 Select the letter from among the given options that can replace the question mark (?) in the following series.

Y, S, N, J, ? 🗙 1. E Ans 🖋 2. G 🗙 З. Н 🗙 4. F

Question ID : 81616112311

Status : Answered

Chosen Option : 2

| 380 : 5 : 7 : 1 3 :: 990 : 9<br>Ans ▼ 1. 1620<br>♀ 2. 1258<br>♦ 3. 1052<br>♥ 4. 1950<br>Question ID : 81616114032<br>Status :: Answered<br>Chosen Option : 4<br>Q.4 Read the given statements and conclusions carefully. Assuming that the information<br>given in the statements is true, even if it appears to be at variance with commonly<br>known facts, decide which of the given conclusions logically follow(s) from the<br>statements:<br>All ministers are politicians.<br>All pilots are ministere.<br>No