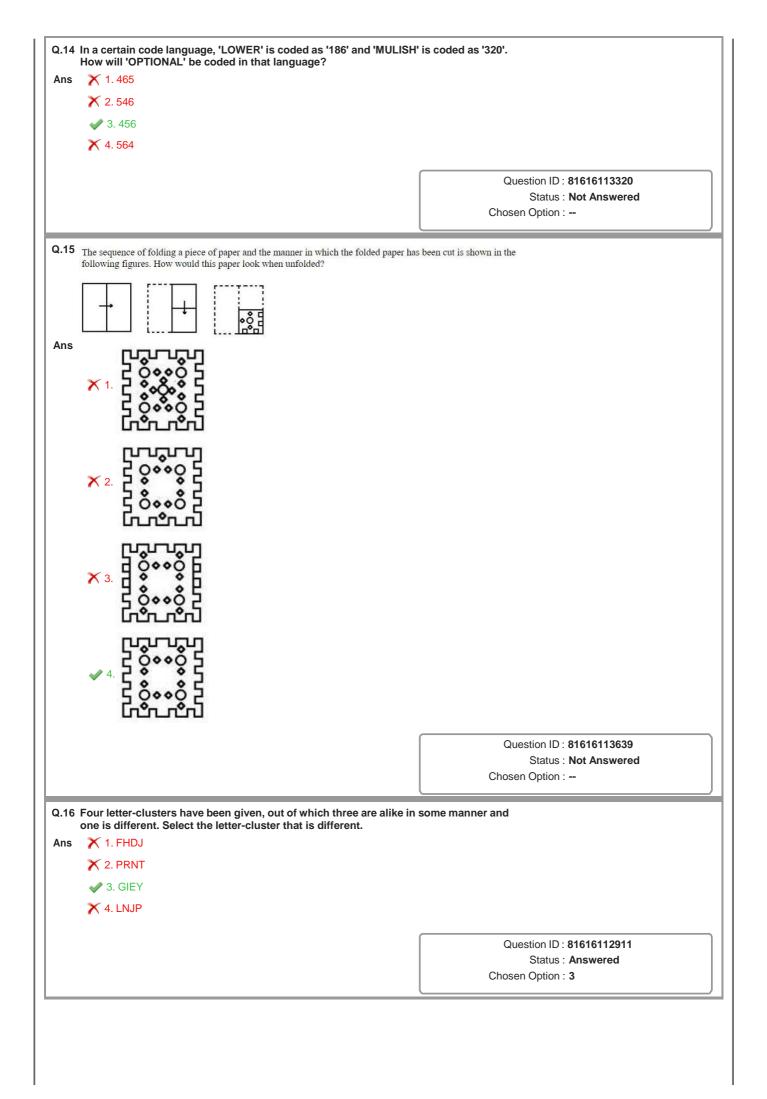

|                                                                                     |
|                                                                                                                                                                                                         |                                                                                     |
|                                                                                                                                                                                                         |                                                                                     |



| Q.17        | Select the combination of letters that when sequentially placed in the blanks of the given series will complete the series. |                                                                  |  |  |
|-------------|-----------------------------------------------------------------------------------------------------------------------------|------------------------------------------------------------------|--|--|
|             | G_CT_GP_T_GPC_D_PC_D<br>s                                                                                                   |                                                                  |  |  |
| Ans         |                                                                                                                             |