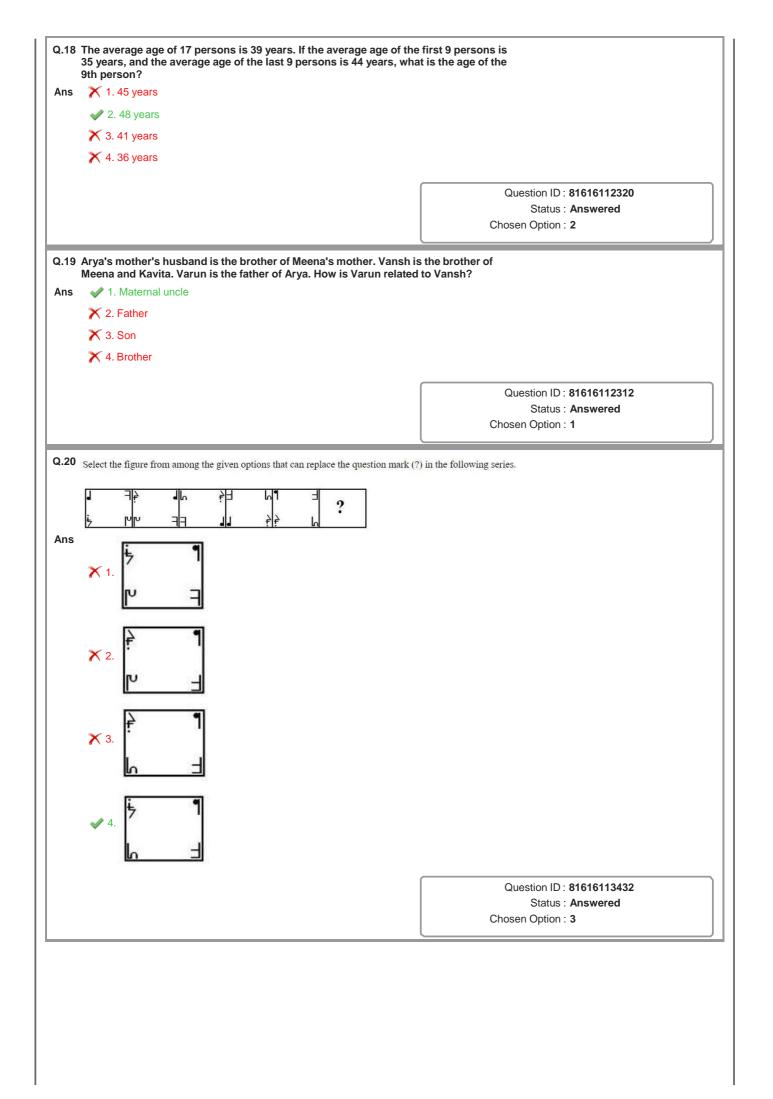

ce (?) in the following series.<br>28, 18, 12, 8, ?<br>$\thickapprox$ 1. 4<br>$\thickapprox$ 2. 2<br>$\bigstar$ 3. 3 | Question ID : <b>81616113415</b><br>Status : <b>Answered</b><br>Chosen Option : <b>1</b>                      |
| Ans<br>Q.17 | order in which they appear in an English dictionary.<br>1. Sinuous<br>2. Solemnity<br>3. Singular<br>4. Solvable<br>5. Sorting<br>$\checkmark$ 1. 3, 1, 2, 4, 5<br>$\thickapprox$ 2. 1, 3, 2, 5, 4<br>$\bigstar$ 3. 1, 3, 2, 4, 5<br>$\bigstar$ 4. 3, 2, 1, 5, 4<br>Select the number from among the given options that can replace (?) in the following series.<br>28, 18, 12, 8, ?<br>$\thickapprox$ 1. 4<br>$\thickapprox$ 2. 2<br>$\bigstar$ 3. 3 | Question ID : <b>81616113415</b><br>Status : <b>Answered</b><br>Chosen Option : <b>1</b><br>the question mark |



| 0            | our number-pairs have been given, out of which three are alike ne is different. Select the number-pair that is different. | in some manner and                                   |
|--------------|---------------------------------------------------------------------------------------------------------------------------|------------------------------------------------------|
|              | X 1.5:100                                                                                                                 |                                                      |
|              | X 2.7:294                                                                                                                 |                                                      |
|