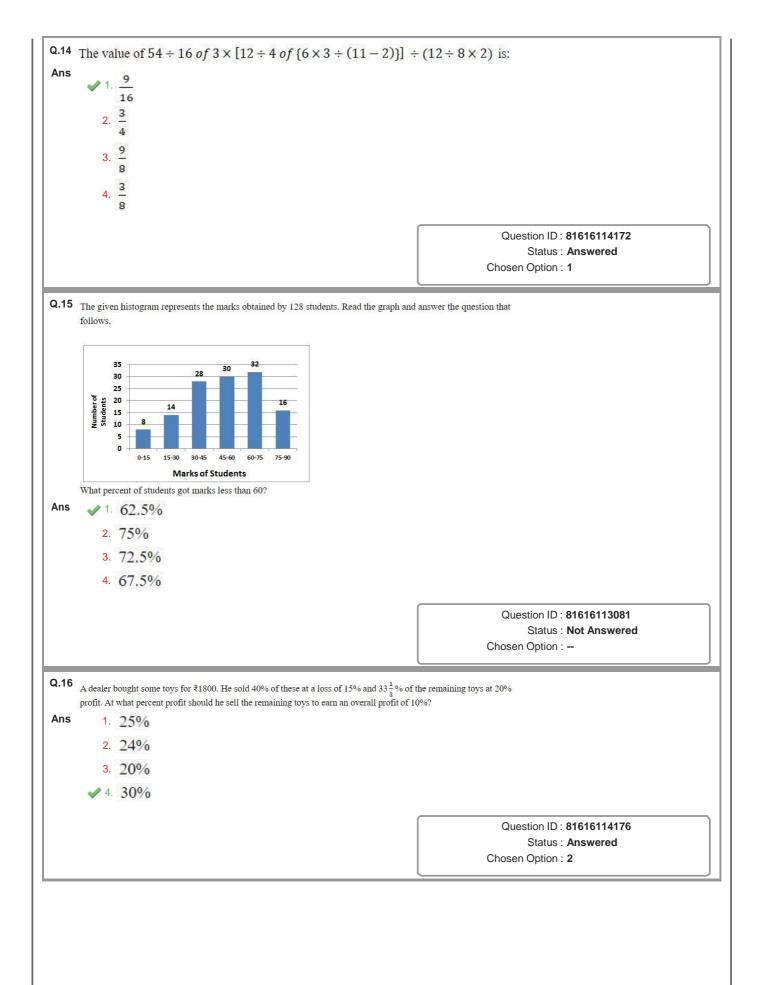

| 4.9  | Select the most appropriate option to substitute the underlined s sentence. If no substitution is required, select 'No substitution'. | eginent in the given                                                                     |
|------|---------------------------------------------------------------------------------------------------------------------------------------|------------------------------------------------------------------------------------------|
|      | If you are not able to go out, <u>did not worry</u> .                                                                                 |                                                                                          |
| Ans  | <ul> <li>1. worrying not</li> <li>2. No such stitution</li> </ul>                                                                     |                                                                                          |
|      | 2. No substitution                                                                                                                    |                                                                                          |
|      | <ul> <li>3. do not worry</li> </ul>                                                                                                   |                                                                                          |
|      | X 4. don't worried                                                                                                                    |                                                                                          |
|      |                                                                                                                                       | Question ID : 81616113392                                                                |
|      |                                                                                                                                       | Status : Answered                                                                        |
|      |                                                                                                                                       | Chosen Option : 1                                                                        |
| Q.10 | Select the most appropriate meaning of the given idiom.                                                                               |                                                                                          |
|      | On cloud nine                                                                                                                         |                                                                                          |
| Ans  | X 1. Extremely sad                                                                                                                    |                                                                                          |
|      | 2. Extremely happy                                                                                                                    |                                                                                          |
|      | 🗙 3. Frequently flying by air                                                                                                         |                                                                                          |
|      | X 4. Flying with a parachute                                                                                                          |                                                                                          |
|      |                                                                                                                                       |                                                                                          |
|      |                                                                                                                                       | Question ID : 81616112396<br>Status : Answered                                           |
|      |                                                                                                                                       | Chosen Option : 3                                                                        |
|      |                                                                                                                                       |                                                                                          |
| Q.11 | Select the most appropriate synonym of the given word.                                                                                |                                                                                          |
|      | Banner                                                                                                                                |                                                                                          |
| Ans  | 🗙 1. Rally                                                                                                                            |                                                                                          |
|      | ✓ 2. Poster                                                                                                                           |                                                                                          |
|      | X 3. Protest                                                                                                                          |                                                                                          |
|      | X 4. March                                                                                                                            |                                                                                          |
|      |                                                                                                                                       | Question ID : 81616113705                                                                |
|      |                                                                                                                                       | Status : Answered                                                                        |
|      |                                                                                                                                       | Chosen Option : 2                                                                        |
| Q.12 | Select the most appropriate ANTONYM of the given word.                                                                                |                                                                                          |
|      | Fecund                                                                                                                                |                                                                                          |
| Ans  | X 1. Genial                                                                                                                           |                                                                                          |
|      | ✔ 2. Barren                                                                                                                           |                                                                                          |
|      | X 3. Polite                                                                                                                           |                                                                                          |
|      |                                                                                                                                       |                                                                                          |
|      | 🗙 4. Rude                                                                                                                             |                                                                                          |
|      | X 4. Rude                                                                                                                             |                                                                                          |
|      | X 4. Rude                                                                                                                             | Question ID : 81616113000                                                                |
|      | X 4. Rude                                                                                                                             | Question ID : <b>81616113000</b><br>Status : <b>Answered</b><br>Chosen Option : <b>2</b> |