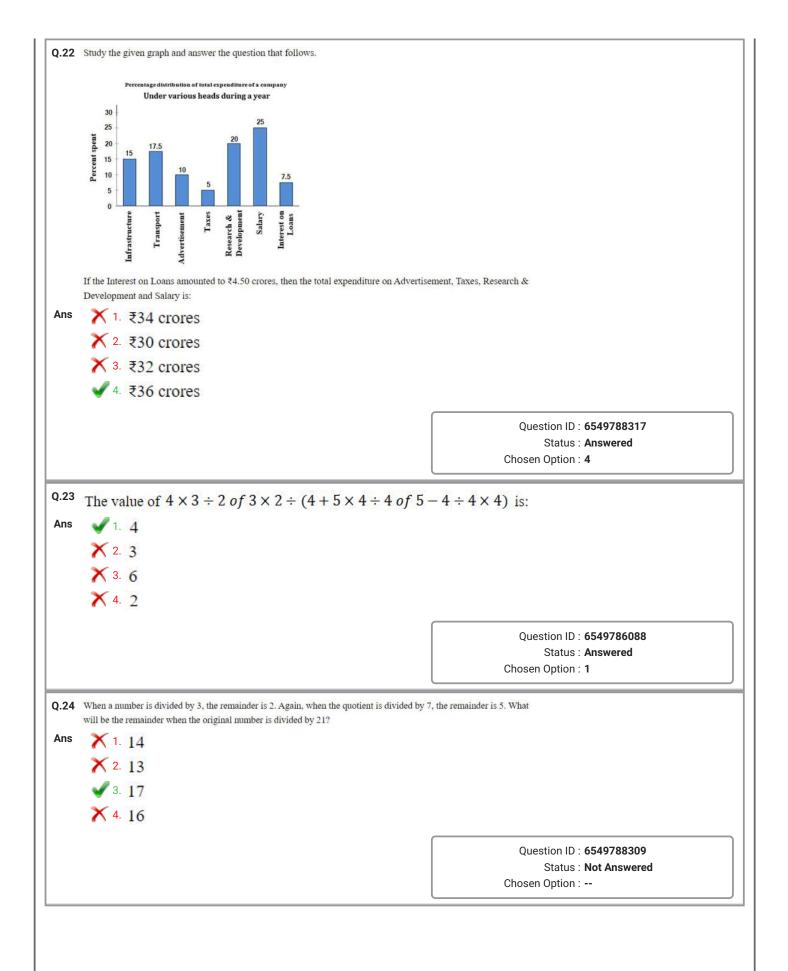

|             | Y O. Maniah Malhatra                                                                                                                                                                                                                       |                                                                                    |
|-------------|--------------------------------------------------------------------------------------------------------------------------------------------------------------------------------------------------------------------------------------------|------------------------------------------------------------------------------------|
|             | 2. Manish Malhotra                                                                                                                                                                                                                         |                                                                                    |
|             | X 3. Sabyasachi Mukherjee                                                                                                                                                                                                                  |                                                                                    |
|             | ✔ 4. Wendell Rodricks                                                                                                                                                                                                                      |                                                                                    |
|             |                                                                                                                                                                                                                                            | Question ID : 6549788337                                                           |
|             |                                                                                                                                                                                                                                            | Status : Not Answered                                                              |
|             |                                                                                                                                                                                                                                            | Chosen Option :                                                                    |
| I           | Which bank got the 'Best Bank in Innovation' award at Busir<br>Financial Awards 2020?                                                                                                                                                      | ness Today -Money Today                                                            |
| Ans         | 1. Bank of Baroda                                                                                                                                                                                                                          |                                                                                    |
|             | X 2. State Bank of India                                                                                                                                                                                                                   |                                                                                    |
|             | ✔ 3. ICICI Bank                                                                                                                                                                                                                            |                                                                                    |
|             | 🗙 4. HDFC Bank                                                                                                                                                                                                                             |                                                                                    |
|             |                                                                                                                                                                                                                                            | Question ID : 6549788325                                                           |
|             |                                                                                                                                                                                                                                            | Status : Answered                                                                  |
|             |                                                                                                                                                                                                                                            | Chosen Option : 4                                                                  |
| ).17        | Which of the following does the Special Marriage Act 1954                                                                                                                                                                                  |                                                                                    |
|             | <ul> <li>Which of the following does the Special Marriage Act 1954</li> <li>1. Inter-caste marriage</li> <li>2. Strict endogamy</li> <li>3. Inter-faith marriage</li> </ul>                                                                |                                                                                    |
|             | <ul> <li>1. Inter-caste marriage</li> <li>2. Strict endogamy</li> <li>3. Inter-faith marriage</li> </ul>                                                                                                                                   |                                                                                    |
|             | <ul> <li>1. Inter-caste marriage</li> <li>2. Strict endogamy</li> </ul>                                                                                                                                                                    |                                                                                    |
|             | <ul> <li>1. Inter-caste marriage</li> <li>2. Strict endogamy</li> <li>3. Inter-faith marriage</li> </ul>                                                                                                                                   | NOT support? Question ID : 6549786117                                              |
|             | <ul> <li>1. Inter-caste marriage</li> <li>2. Strict endogamy</li> <li>3. Inter-faith marriage</li> </ul>                                                                                                                                   | NOT support?<br>Question ID : 6549786117<br>Status : Answered                      |
|             | <ul> <li>1. Inter-caste marriage</li> <li>2. Strict endogamy</li> <li>3. Inter-faith marriage</li> </ul>                                                                                                                                   | NOT support? Question ID : 6549786117                                              |
| Ans<br>(.18 | <ul> <li>1. Inter-caste marriage</li> <li>2. Strict endogamy</li> <li>3. Inter-faith marriage</li> <li>4. Communal harmony</li> </ul>                                                                                                      | NOT support?<br>Question ID : 6549786117<br>Status : Answered                      |
| Ans<br>0.18 | <ul> <li>1. Inter-caste marriage</li> <li>2. Strict endogamy</li> <li>3. Inter-faith marriage</li> <li>4. Communal harmony</li> </ul> Which one of the following is NOT a viral disease? <ul> <li>1. Leprosy</li> </ul>                    | NOT support?<br>Question ID : 6549786117<br>Status : Answered                      |
| Ans<br>2.18 | <ul> <li>1. Inter-caste marriage</li> <li>2. Strict endogamy</li> <li>3. Inter-faith marriage</li> <li>4. Communal harmony</li> </ul> Which one of the following is NOT a viral disease? <ul> <li>1. Leprosy</li> <li>2. Rabies</li> </ul> | NOT support?<br>Question ID : 6549786117<br>Status : Answered                      |
| Ans<br>(.18 | <ul> <li>1. Inter-caste marriage</li> <li>2. Strict endogamy</li> <li>3. Inter-faith marriage</li> <li>4. Communal harmony</li> </ul> Which one of the following is NOT a viral disease? <ul> <li>1. Leprosy</li> <li>2. Rabies</li> </ul> | NOT support?<br>Question ID : 6549786117<br>Status : Answered                      |
| Ans         | <ul> <li>1. Inter-caste marriage</li> <li>2. Strict endogamy</li> <li>3. Inter-faith marriage</li> <li>4. Communal harmony</li> </ul> Which one of the following is NOT a viral disease? <ul> <li>1. Leprosy</li> </ul>                    | NOT support?<br>Question ID : 6549786117<br>Status : Answered                      |
| Ans<br>2.18 | <ul> <li>1. Inter-caste marriage</li> <li>2. Strict endogamy</li> <li>3. Inter-faith marriage</li> <li>4. Communal harmony</li> </ul> Which one of the following is NOT a viral disease? <ul> <li>1. Leprosy</li> <li>2. Rabies</li> </ul> | NOT support?<br>Question ID : 6549786117<br>Status : Answered<br>Chosen Option : 2 |
| Ans<br>2.18 | <ul> <li>1. Inter-caste marriage</li> <li>2. Strict endogamy</li> <li>3. Inter-faith marriage</li> <li>4. Communal harmony</li> </ul> Which one of the following is NOT a viral disease? <ul> <li>1. Leprosy</li> <li>2. Rabies</li> </ul> | NOT support?<br>Question ID : 6549786117<br>Status : Answered                      |