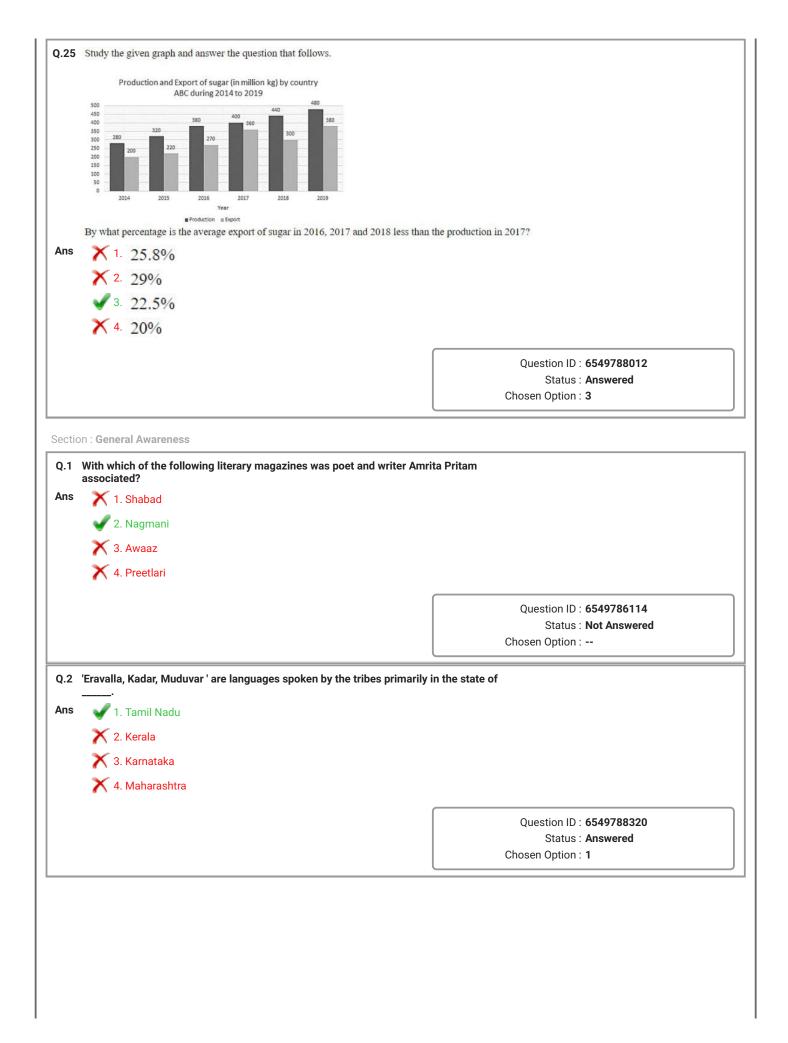

## Combined Higher Secondary Level Examination 2020 (Tier-I)

| Roll Number    |                                           |
|----------------|-------------------------------------------|
| Candidate Name |                                           |
| Venue Name     |                                           |
| Exam Date      | 11/08/2021                                |
| Exam Time      | 12:00 PM - 1:00 PM                        |
| Subject        | Combined Higher Secondary Level Exam 2020 |