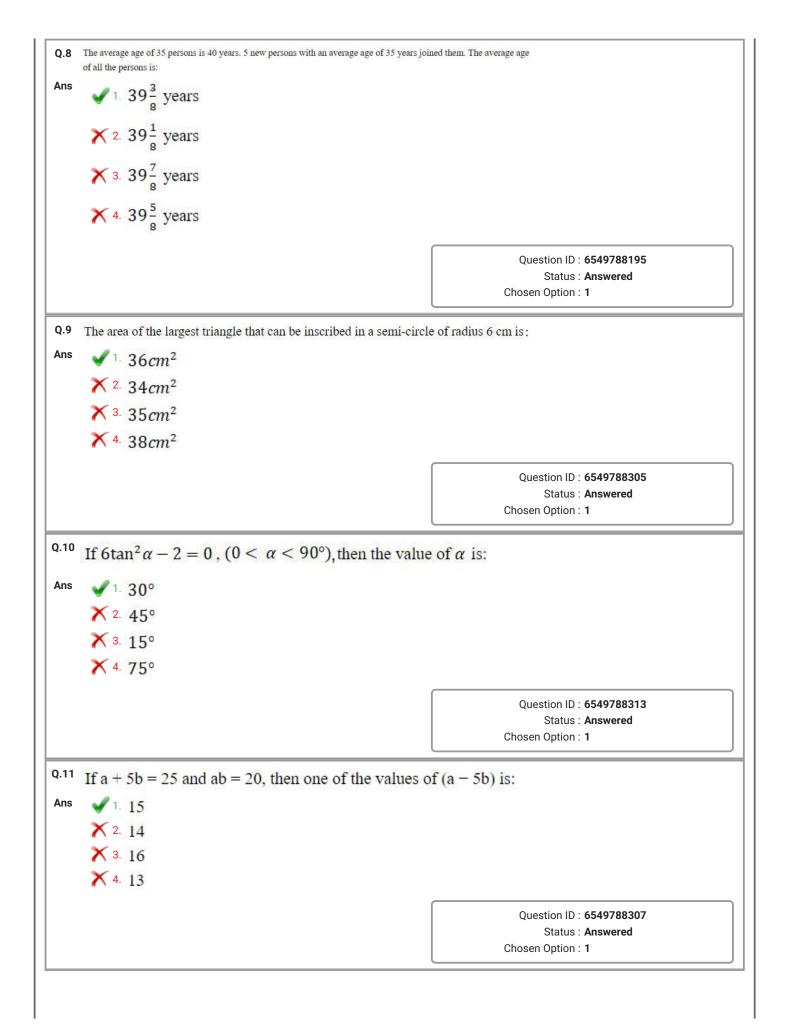

|
|          | ¥ 4. 232110272025                                                                       | Question ID : <b>6549788176</b><br>Status : <b>Answered</b><br>Chosen Option : <b>4</b> |



Q.23 Select the correct mirror image of the given combination when the mirror is placed to the right side of it.

## DIViNeMaGIC <sup>1</sup> № DIViNeMaGIC <sup>1</sup> № DIViNeMaGIC <sup>1</sup> № DISeWeNiNIC <sup>2</sup> × DISeWeNiNIC <sup>2</sup> × DISeWeNiNIC <sup>2</sup> × DISeWeGIC <sup>4</sup> × 4

Question ID : 6549788291 Status : Answered Chosen Option : 1

Q.24 Select the figure that will come in place of the question mark (?) in the following figure series.



Ans









Question ID : **6549788186** Status : **Answered** Chosen Option : **3** 

















|   | ✔ 3. Bibi ka Maqbara 🗙 4. Allahabad Mahal                                                                                                                                                                                                                                         |                                                                                                                   |
|---|-----------------------------------------------------------------------------------------------------------------------------------------------------------------------------------------------------------------------------------------------------------------------------------|---------------------------------------------------------------------------------------------------------------