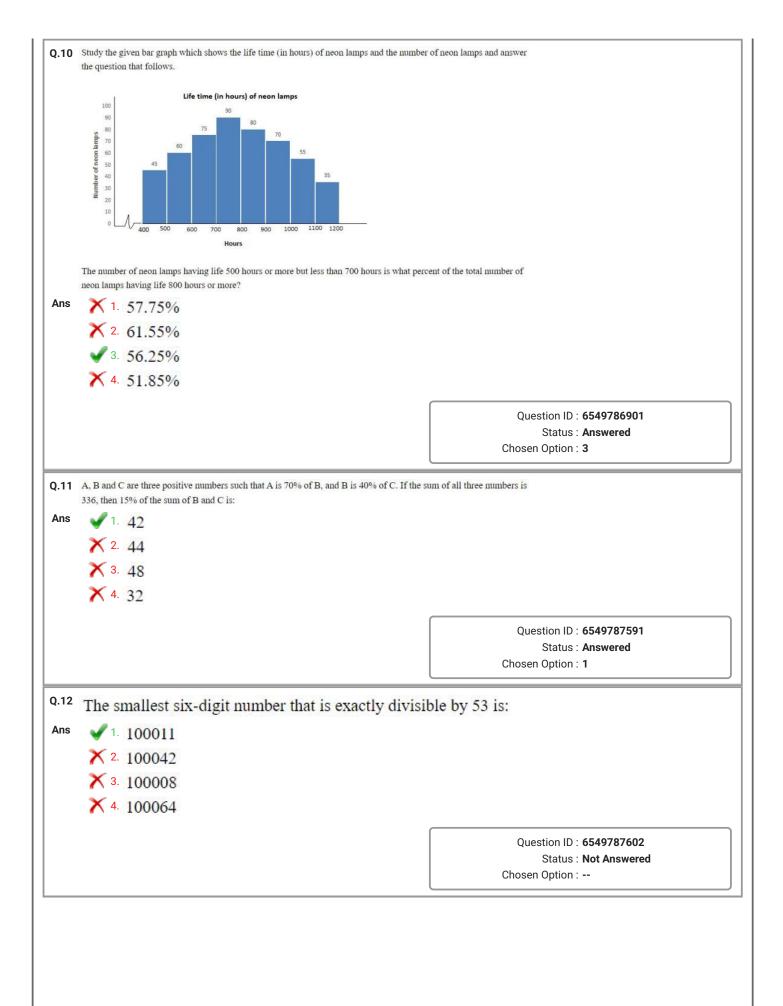

|
| 1D: 6549787687                                                   |
| a.ID.: 6549787687                                                |
| a.ID.: 6549787687                                                |
| a ID : 6549787687                                                |
| n ID : 6549787687                                                |
|                                                                  |
| atus : <b>Answered</b><br>tion : <b>3</b>                        |
|                                                                  |
| n ID : 6549787595                                                |
| atus : <b>Answered</b><br>tion : <b>4</b>                        |
| a                                                                |







| Q.20 | A certain sum of money amounts to ₹9,766 in 3 years at simple interest at R% per annum and to ₹10,0 the same rate of simple interest. The value of R is:                                                                       | 349 in $4\frac{1}{2}$ years at |
|------|--------------------------------------------------------------------------------------------------------------------------------------------------------------------------------------------------------------------------------|--------------------------------|
| Ans  | 1.8                                                                                                                                                                                                                            |