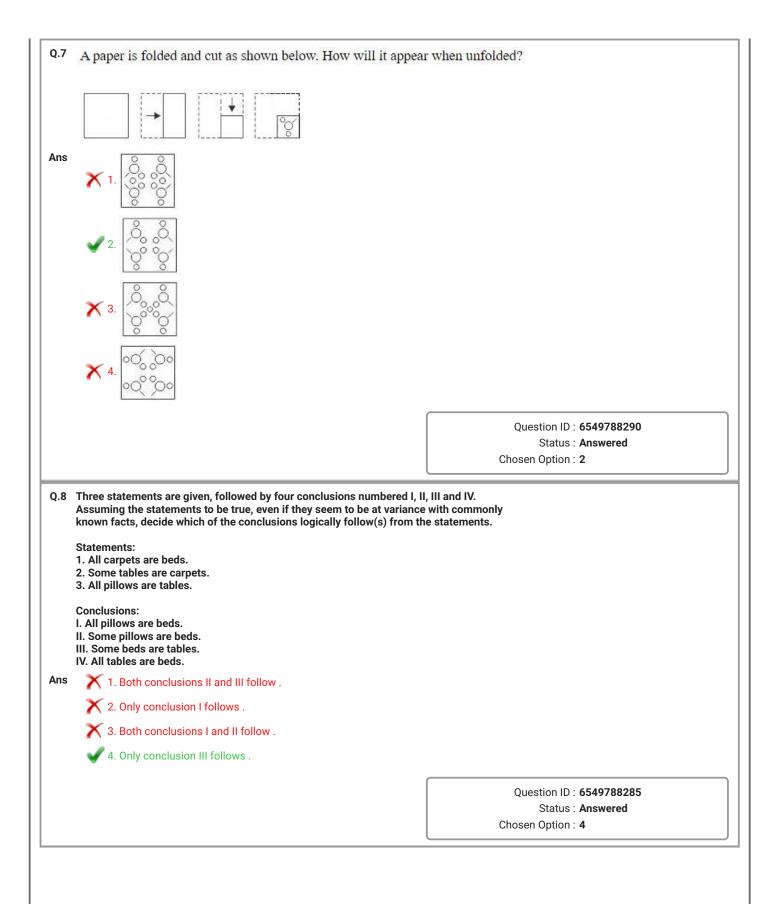

|
|     |                                                                                                                                         |                       | 6540700260                 |
|     |                                                                                                                                         | · ·                   | : 6549788269<br>: Answered |
|     |                                                                                                                                         | Chosen Option         |                            |
|     |                                                                                                                                         | L                     | )                          |







| Q.13     | Select the set in which the numbers are related in the same way as are t following set.     | he numbers of the                                           |
|----------|---------------------------------------------------------------------------------------------|-------------------------------------------------------------|
|          | (13, 37, 77)                                                                                |                                                             |
| Ans      | 🗙 1. (15, 43, 83)                                                                           |                                                             |
|          | 🗙 2. (12, 38, 79)                                                                           |