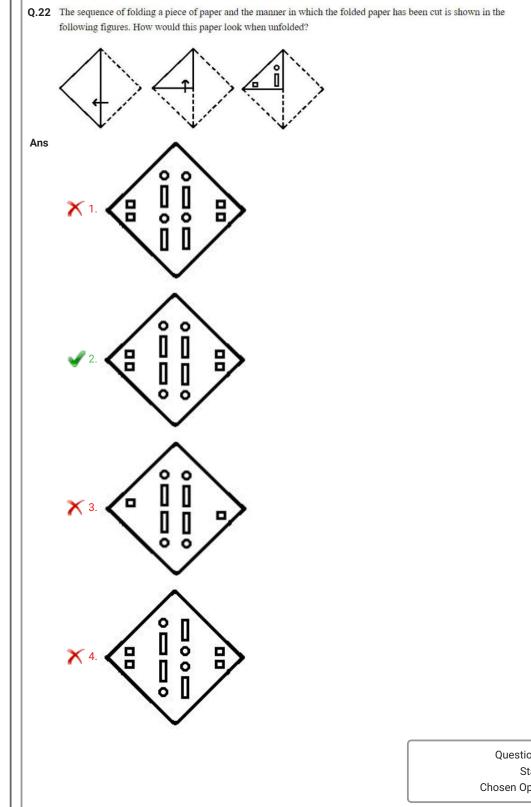

|                                                             |  |
|      |                                                                                                                                                  | Question ID : 6549786867                                    |  |
|      |                                                                                                                                                  | Status : <b>Answered</b><br>Chosen Option : <b>1</b>        |  |
|      |                                                                                                                                                  |                                                             |  |





Question ID : **6549787684** Status : **Answered** Chosen Option : **2** 

| Q.23 | Read the given statements and conclusions carefully. Assuming that the in the statements is true, even if it appears to be at variance with commutecide which of the given conclusions logically follow(s) from the statements at the statement of the given conclusions logically follow(s) from the statement of the given conclusions logically follow(s) from the statement of the given conclusions logically follow(s) from the statement of the given conclusions logically follow(s) from the statement of the given conclusions logically follow(s) from the statement of the given conclusions logically follow(s) from the statement of the given conclusions logically follow(s) from the statement of the given conclusions l