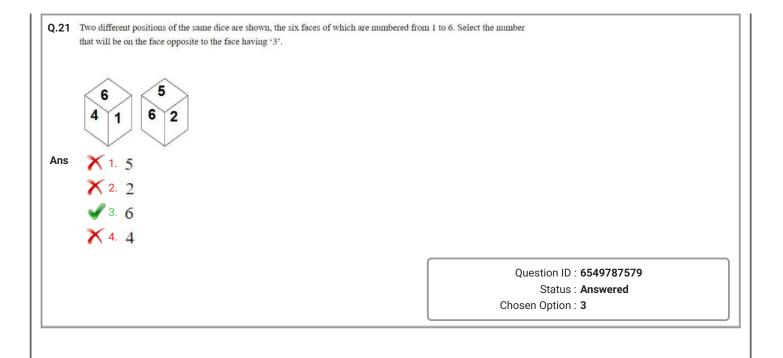

|                                                             |  |
|      |                                                                                                                                                  | Question ID : 6549786867                                    |  |
|      |                                                                                                                                                  | Status : <b>Answered</b><br>Chosen Option : <b>1</b>        |  |
|      |                                                                                                                                                  |                                                             |  |





Question ID : **6549787684** Status : **Answered** Chosen Option : **2** 

| Q.23 | Read the given statements and conclusions carefully. Assuming that the in the statements is true, even if it appears to be at variance with commutecide which of the given conclusions logically follow(s) from the statements at the statement of the given conclusions logically follow(s) from the statement of the given conclusions logically follow(s) from the statement of the given conclusions logically follow(s) from the statement of the given conclusions logically follow(s) from the statement of the given conclusions logically follow(s) from the statement of the given conclusions logically follow(s) from the statement of the given conclusions logically follow(s) from the statement of the given conclusions