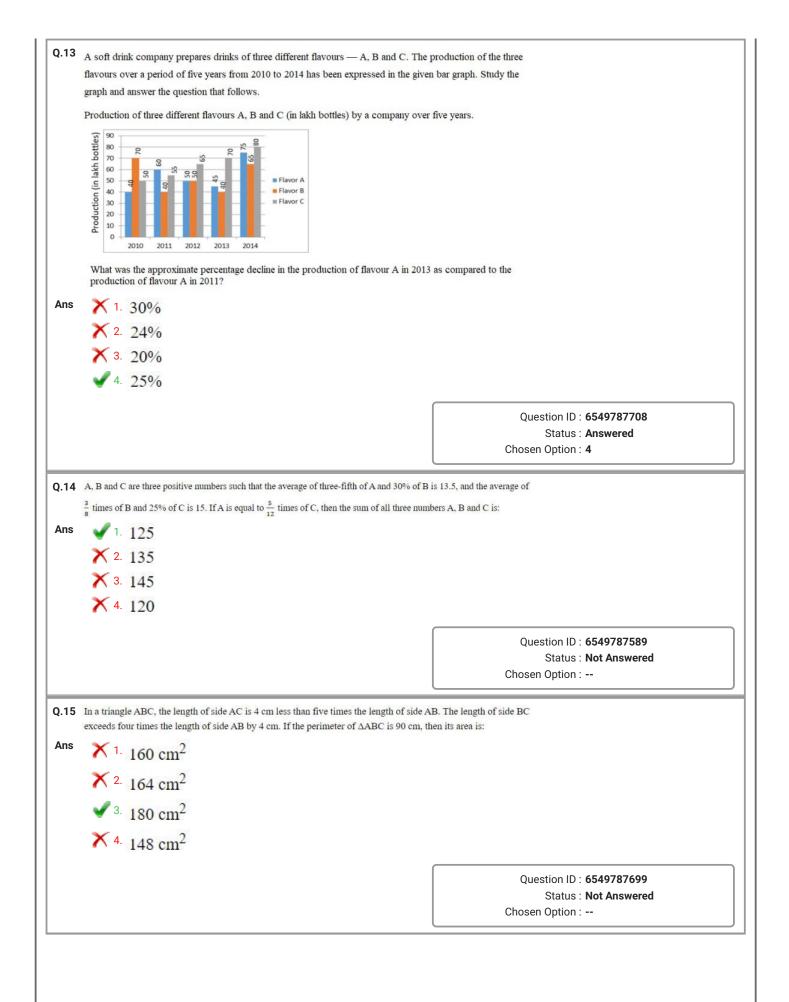

|
| 1D: 6549787687                                                   |
| a.ID.: 6549787687                                                |
| a.ID.: 6549787687                                                |
| a ID : 6549787687                                                |
| n ID : 6549787687                                                |
|                                                                  |
| atus : <b>Answered</b><br>tion : <b>3</b>                        |
|                                                                  |
| n ID : 6549787595                                                |
| atus : <b>Answered</b><br>tion : <b>4</b>                        |
| a                                                                |







| Q.20 | A certain sum of money amounts to ₹9,766 in 3 years at simple interest at R% per annum and to ₹10,0 the same rate of simple interest. The value of R is:                                                                       | 349 in $4\frac{1}{2}$ years at |
|------|--------------------------------------------------------------------------------------------------------------------------------------------------------------------------------------------------------------------------------|--------------------------------|
| Ans  | 1.8                                                                                                                                                                                                                            |