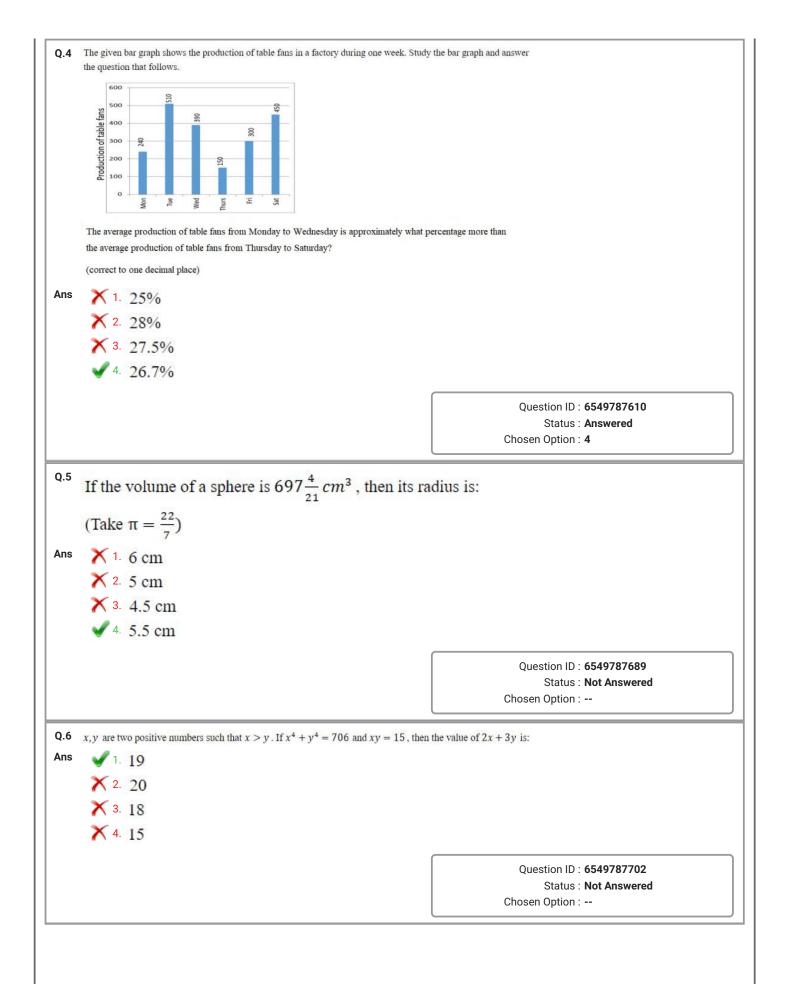

| Chosen Option : 2               |                                |

Section : Quantitative Aptitude





| n ID : <b>6549787691</b><br>atus : <b>Not Answered</b><br>tion : |
|------------------------------------------------------------------|
| atus : Not Answered<br>tion :                                    |
|                                                                  |
| 1 D : <b>6549787687</b>                                          |
| 1D: 6549787687                                                   |
| a.ID.: 6549787687                                                |
| a.ID.: 6549787687                                                |
| a ID : 6549787687                                                |
| n ID : 6549787687                                                |
|                                                                  |
| atus : <b>Answered</b><br>tion : <b>3