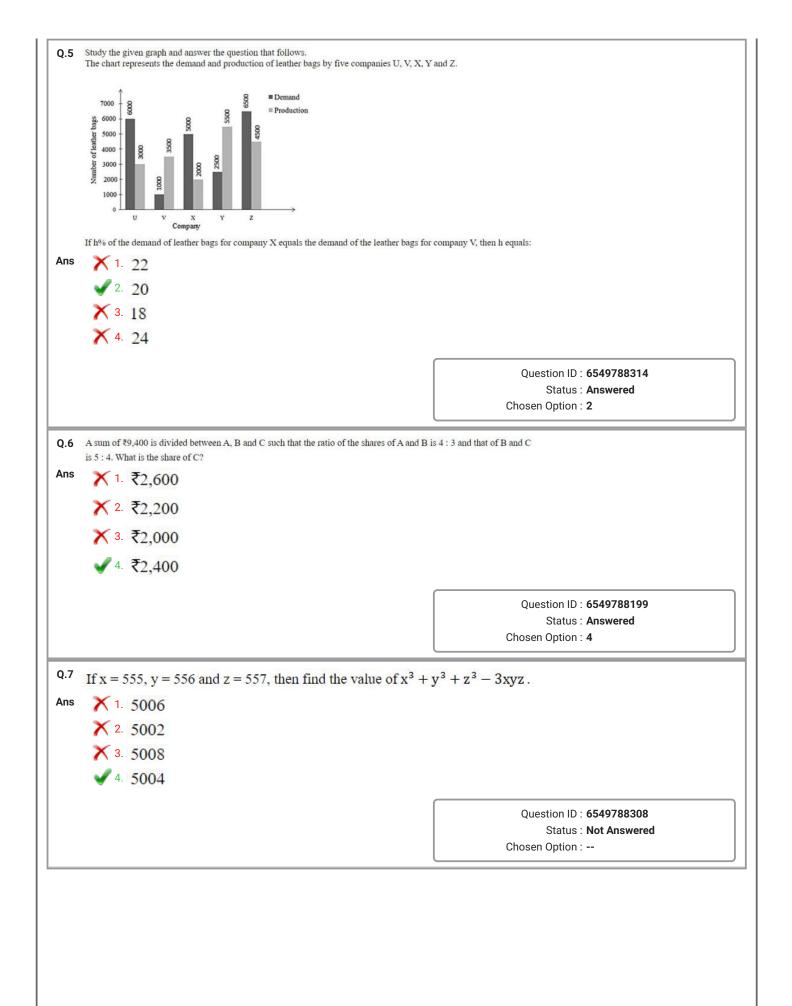

|
|          | ¥ 4. 232110272025                                                                       | Question ID : <b>6549788176</b><br>Status : <b>Answered</b><br>Chosen Option : <b>4</b> |



Q.23 Select the correct mirror image of the given combination when the mirror is placed to the right side of it.

## DIViNeMaGIC <sup>1</sup> № DIViNeMaGIC <sup>1</sup> № DIViNeMaGIC <sup>1</sup> № DISeWeNiNIC <sup>2</sup> × DISeWeNiNIC <sup>2</sup> × DISeWeNiNIC <sup>2</sup> × DISeWeGIC <sup>4</sup> × 4

Question ID : 6549788291 Status : Answered Chosen Option : 1

Q.24 Select the figure that will come in place of the question mark (?) in the following figure series.



Ans









Question ID : **6549788186** Status : **Answered** Chosen Option : **3** 

















|   | ✔ 3. Bibi ka Maqbara 🗙 4. Allahabad Mahal                                                                                                                                                                                                                                         |                                                                                                                   |
|---|-----------------------------------------------------------------------------------------------------------------------------------------------------------------------------------------------------------------------------------------------------------------------------------|-------------------------------------------------------------------------------------------------------------