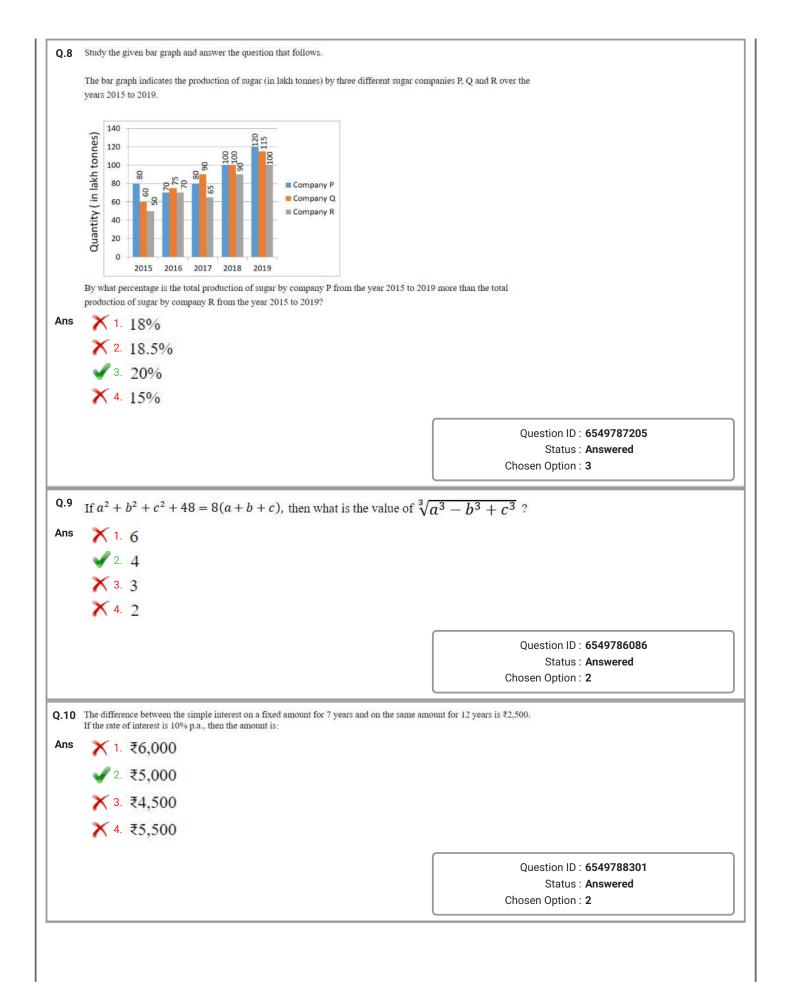

|             |            | A machine | chines in 2019 to the total production |
| ans         | <ul><li>✓ 2.</li><li>✓ 3.</li><li>✓ 4.</li></ul> | 4:3             |           |             |            |           |                                        |
| ins         | <b>√</b> 3.                                      | 4:3             |           |             |            |           | Question ID : 6549786092               |
| Ins         | <b>√</b> 3.                                      | 4:3             |           |             |            |           | Status : Answered                      |
| ns          | <b>√</b> 3.                                      | 4:3             |           |             |            |           |                                        |





| Q.15 | X can complete half of the work in 20 days and Y can do one-fifth of the same work in 10 days. X<br>left after 8 days. Then Y took over to complete the remaining work. The total number of days take<br>the work is: |                                                             |
|------|-----------------------------------------------------------------------------------------------------------------------------------------------------------------------------------------------------------------------|-------------------------------------------------------------|
| Ans  | 🗙 1. 60 days