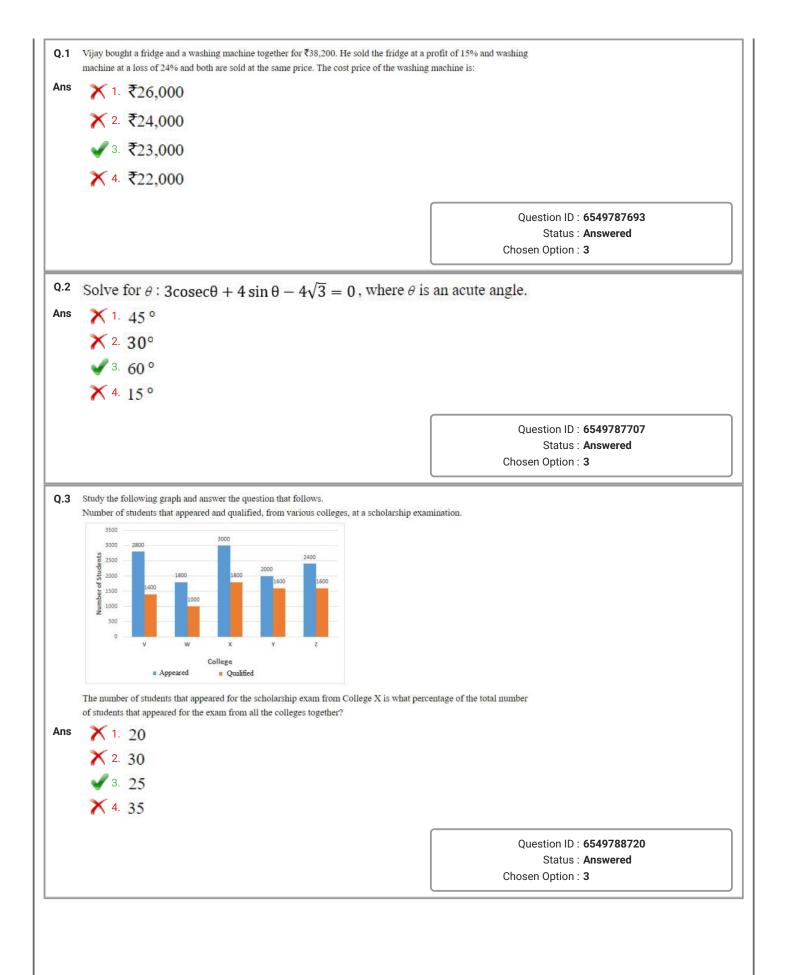

| Chosen Option : 2               |                                |

Section : Quantitative Aptitude





| n ID : <b>6549787691</b><br>atus : <b>Not Answered</b><br>tion : |
|------------------------------------------------------------------|
| atus : Not Answered<br>tion :                                    |
|                                                                  |
| 1 D : <b>6549787687</b>                                          |
| 1D: 6549787687                                                   |
| a.ID.: 6549787687                                                |
| a.ID.: 6549787687                                                |
| a ID : 6549787687                                                |
| n ID : 6549787687                                                |
|                                                                  |
| atus : <b>Answered</b><br>tion : <b