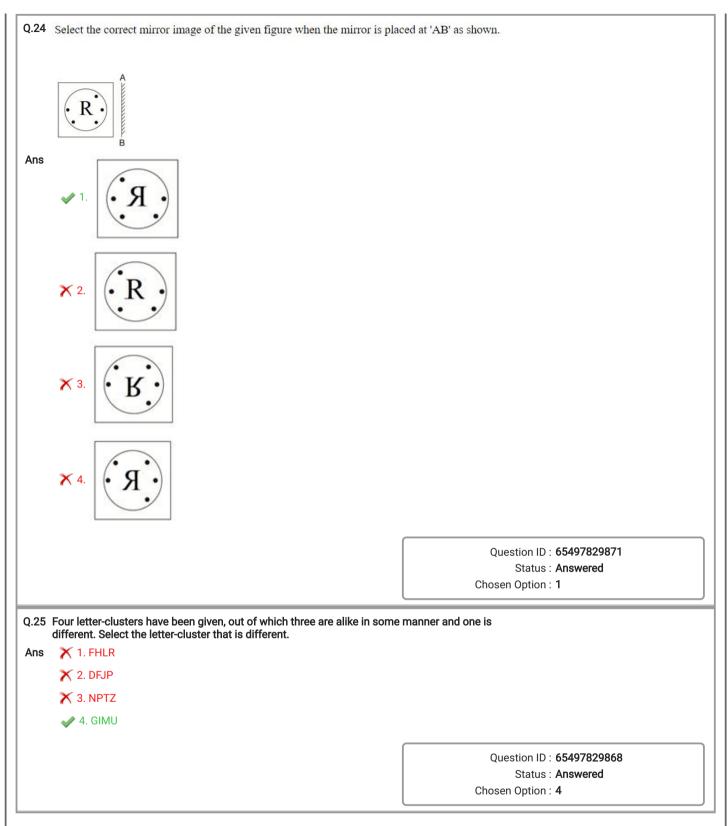

| Status : Not Answered                          |
|      |                                                                                                                                                                                                                                                                                                                        | Chosen Option : -                              |
|      |                                                                                                                                                                                                                                                                                                                        |                                                |





Section : Part B General Knolwedge and General Awareness

| Q.1        | Which of the following statements about Emperor Ashoka is FALSE?                                                                             |                                                                                          |  |  |
|------------|----------------------------------------------------------------------------------------------------------------------------------------------|------------------------------------------------------------------------------------------|--|--|
| Ans        |                                                                                                                                              |