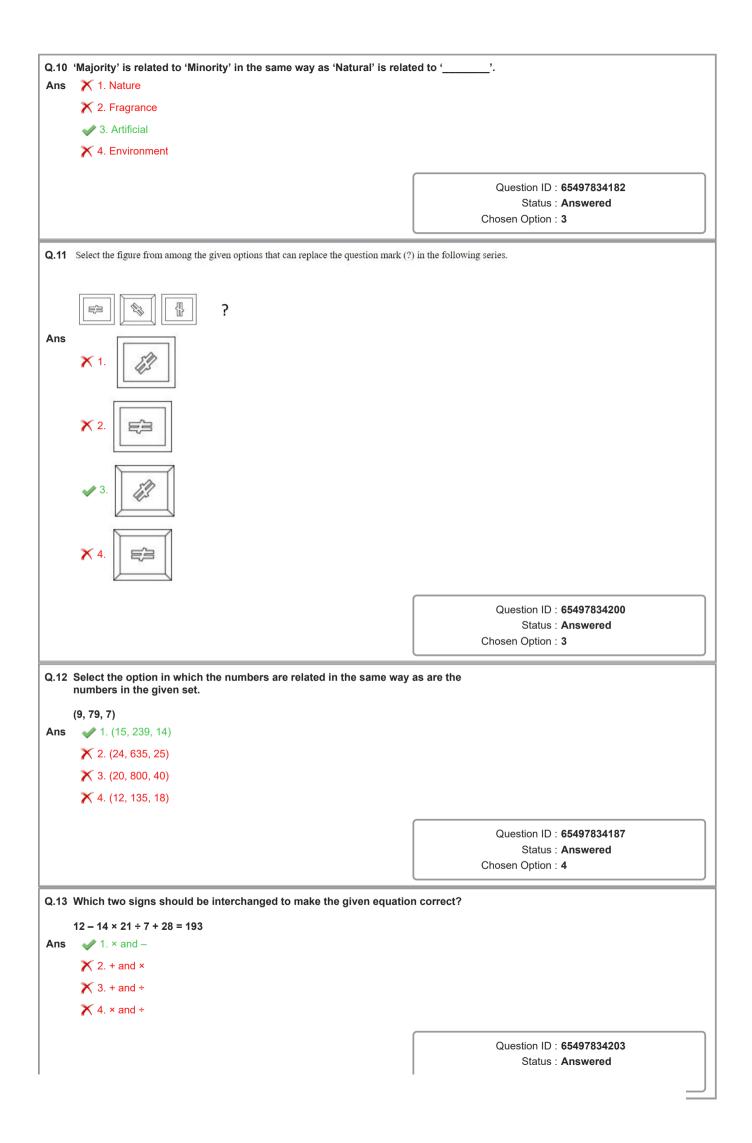

| Status : Answered                              |
|     |                                                                                                                                                                                                                                 | Chosen Option : 4                              |
|     |                                                                                                                                                                                                                                 |                                                |



| Q.14 | Select the combination of letters that when sequentially placed in th given series will complete the series.                                            | e blanks of the                                              |
|------|---------------------------------------------------------------------------------------------------------------------------------------------------------|--------------------------------------------------------------|
|      | LR_T_MP_SMP_ST                                                                                                                                          |                                                              |
| Ans  |