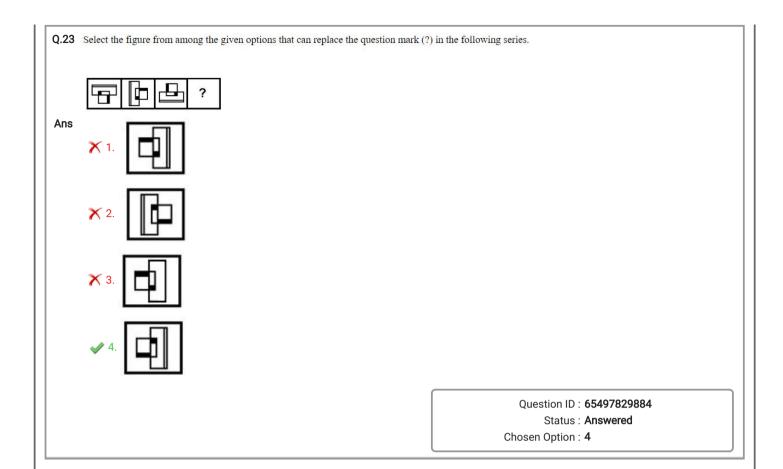

| Q.19 | 9 Select the number from among the given options that can replace the question mark (?) in<br>the following series.                                                                                                                                                                                                    |                                                |
|------|------------------------------------------------------------------------------------------------------------------------------------------------------------------------------------------------------------------------------------------------------------------------------------------------------------------------|------------------------------------------------|
|      | 6, 22, 70, 214, ?, 1942                                                                                                                                                                                                                                                                                                |                                                |
| Ans  | s 🛷 1.646                                                                                                                                                                                                                                                                                                              |                                                |
|      | <b>X</b> 2. 638                                                                                                                                                                                                                                                                                                        |                                                |
|      | 🗙 3. 280                                                                                                                                                                                                                                                                                                               |                                                |
|      | <b>X</b> 4. 430                                                                                                                                                                                                                                                                                                        |                                                |
|      |                                                                                                                                                                                                                                                                                                                        |                                                |
|      |                                                                                                                                                                                                                                                                                                                        | Question ID : 65497829883<br>Status : Answered |
|      |                                                                                                                                                                                                                                                                                                                        | Chosen Option : 1                              |
|      |                                                                                                                                                                                                                                                                                                                        |                                                |
| Q.20 | 20 In acertain code language, 'LAYOUT' is written as 'WRRVDI'. How will 'CHETAK' be written in<br>that language?                                                                                                                                                                                                       |                                                |
| Ans  | X 1. HQXEBF                                                                                                                                                                                                                                                                                                            |                                                |
|      | X 2. NWXKBZ                                                                                                                                                                                                                                                                                                            |                                                |
|      | 🗙 3. HXQBEF                                                                                                                                                                                                                                                                                                            |                                                |
|      | ✔ 4. NXWBKZ                                                                                                                                                                                                                                                                                                            |                                                |
|      |                                                                                                                                                                                                                                                                                                                        | 0                                              |
|      |                                                                                                                                                                                                                                                                                                                        | Question ID : 65497829876<br>Status : Answered |
|      |                                                                                                                                                                                                                                                                                                                        | Chosen Option : 4                              |
| Ans  | which they appear in an English dictionary.<br>1. Acoustic<br>2. Academy<br>3. Accent<br>4. Accord<br>5. Active<br>1. 2, 3, 4, 1, 5<br>1. 2, 3, 4, 1, 5<br>1. 2, 3, 4, 5, 1<br>1. 2, 3, 1, 4, 5                                                                                                                        |                                                |
|      |                                                                                                                                                                                                                                                                                                                        |                                                |
|      |                                                                                                                                                                                                                                                                                                                        | Question ID : 65497829881<br>Status : Answered |
|      |                                                                                                                                                                                                                                                                                                                        | Chosen Option : 1                              |
|      | 22 P, Q, R, S, T, U and V are sitting in a row on a wall facing towards the west. R is just to the left<br>of S. Q is at one of the end points and T is his neighbour. V is sitting between T and U. S is<br>fifth from the north end. Who among the following persons is sitting exactly in the middle of<br>the row? |                                                |
| Ans  | ✓ 1. U                                                                                                                                                                                                                                                                                                                 |                                                |
|      | <ul> <li>★ 2. V</li> <li>★ 3. T</li> </ul>                                                                                                                                                                                                                                                                             |                                                |
|      |                                                                                                                                                                                                                                                                                                                        |                                                |
|      | 🗙 4. Q                                                                                                                                                                                                                                                                                                                 |                                                |
|      |                                                                                                                                                                                                                                                                                                                        | Question ID : 65497829874                      |
|      |                                                                                                                                                                                                                                                                                                                        | Status : Not Answered                          |
|      |                                                                                                                                                                                                                                                                                                                        | Chosen Option : -                              |
|      |                                                                                                                                                                                                                                                                                                                        |                                                |