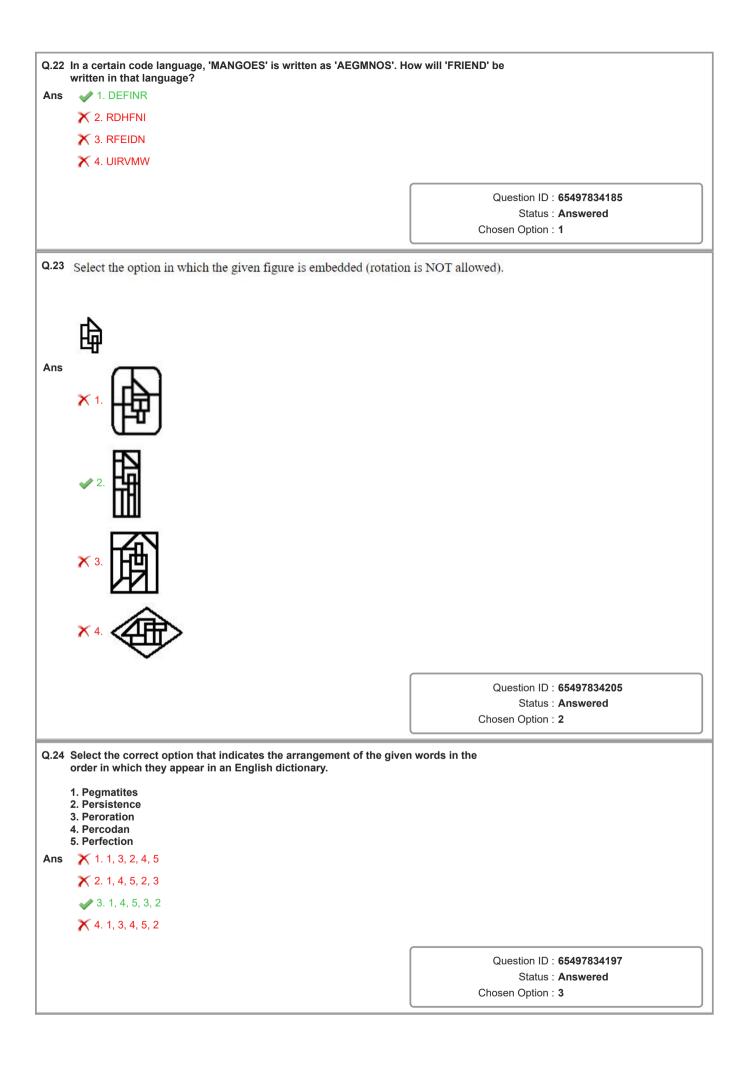

| Q.3 Select the Venn diagram that best represents the rela                                                                | tionship between the following classes.                      |
|--------------------------------------------------------------------------------------------------------------------------|--------------------------------------------------------------|
| Niece, Beauticians, Women                                                                                                |                                                              |
| Ans                                                                                                                      |                                                              |
| ✓ 1. OD                                                                                                                  |                                                              |
| <b>X</b> 2.                                                                                                              |                                                              |
| × 3.                                                                                                                     |                                                              |
| <b>X</b> 4.                                                                                                              |                                                              |
|                                                                                                                          |                                                              |
|                                                                                                                          | Question ID : <b>65497829875</b><br>Status : <b>Answered</b> |
|                                                                                                                          | Chosen Option : 1                                            |
| Ans × 1. 388<br>× 2. 155<br>× 3. 340<br>✓ 4. 265                                                                         |                                                              |
|                                                                                                                          | Question ID : 65497829864                                    |
|                                                                                                                          | Status : Answered                                            |
|                                                                                                                          | Chosen Option : 2                                            |
| Q.5 The ages of two sisters Rajini and Rani are in the prop<br>proportion of their ages will be 3 : 4. What is the curre | portion of 2 : 3. After 6 years, the                         |
| Ans $\chi$ 1.14 years                                                                                                    |                                                              |
| X 2. 16 years                                                                                                            |                                                              |
| 🗙 3. 18 years                                                                                                            |                                                              |
| ✔ 4. 12 years                                                                                                            |                                                              |
|                                                                                                                          | Question ID : 65497829879                                    |
|                                                                                                                          | Status : Answered                                            |
|                                                                                                                          | Chosen Option : 4                                            |
|                                                                                                                          |                                                              |
|                                                                                                                          |                                                              |