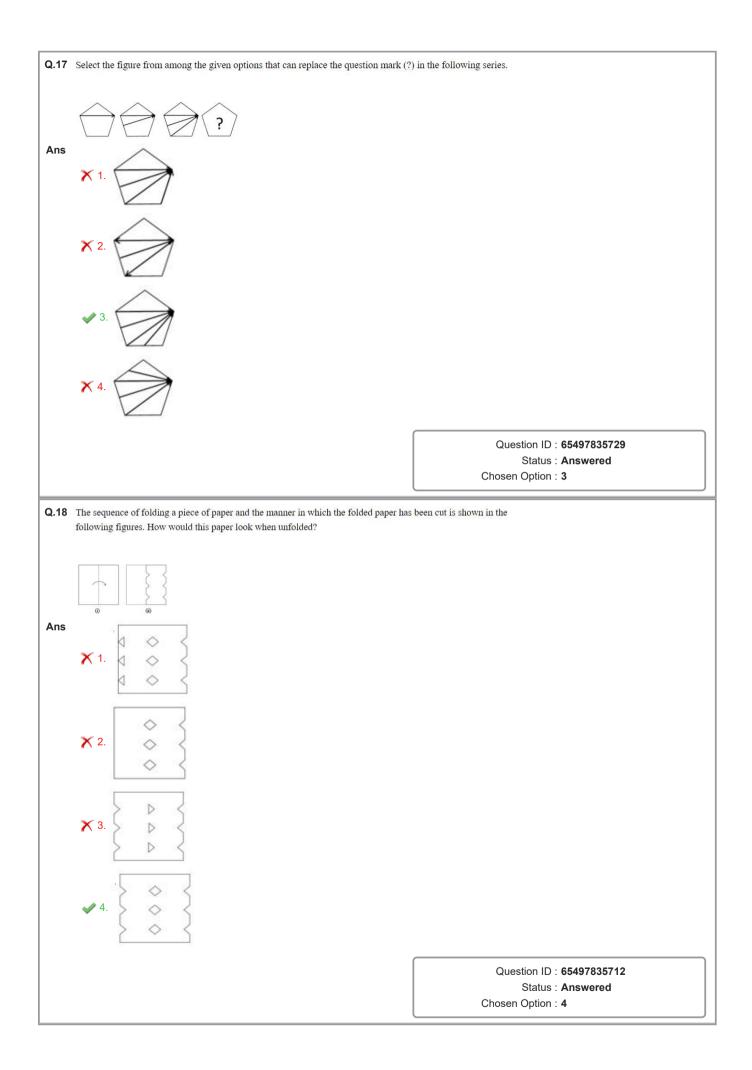

| the follow<br>2, 5, 11, 1<br>Ans ✓ 1. 2<br>X 2. 2<br>X 3. 2<br>X 4. 2<br>Q.7 In a certa | 5                                                                                                                                                                                                                                                                                                                                                                                                                                                                                                                                                                                                                                                                                                    | Juestion mark (?) in Question ID : 65497829870    |
|-----------------------------------------------------------------------------------------|------------------------------------------------------------------------------------------------------------------------------------------------------------------------------------------------------------------------------------------------------------------------------------------------------------------------------------------------------------------------------------------------------------------------------------------------------------------------------------------------------------------------------------------------------------------------------------------------------------------------------------------------------------------------------------------------------|---------------------------------------------------|
| Ans                                                                                     | 3<br>5<br>1                                                                                                                                                                                                                                                                                                                                                                                                                                                                                                                                                                                                                                                                                          | Question ID : 65497829870                         |
| Ans                                                                                     | 3<br>5<br>1                                                                                                                                                                                                                                                                                                                                                                                                                                                                                                                                                                                                                                                                                          | Question ID : 65497829870                         |
| • 3. 2<br>• 4. 2<br>• 4. 2                                                              | l de la constante de | Question ID : 65497829870                         |
| • 4. 2<br>Q.7 In a certa                                                                |                                                                                                                                                                                                                                                                                                                                                                                                                                                                                                                                                                                                                                                                                                      | Question ID : 65497829870                         |
| • 4. 2<br>Q.7 In a certa                                                                |                                                                                                                                                                                                                                                                                                                                                                                                                                                                                                                                                                                                                                                                                                      | Ouestion ID : 65497829870                         |
| Q.7 In a certa                                                                          |                                                                                                                                                                                                                                                                                                                                                                                                                                                                                                                                                                                                                                                                                                      | Ouestion ID : 65497829870                         |
| Q.7 In a certa<br>coded in                                                              |                                                                                                                                                                                                                                                                                                                                                                                                                                                                                                                                                                                                                                                                                                      | Question ID : 65497829870                         |
| Q.7 In a certa<br>coded in                                                              |                                                                                                                                                                                                                                                                                                                                                                                                                                                                                                                                                                                                                                                                                                      |                                                   |
| Q.7 In a certa<br>coded in                                                              |                                                                                                                                                                                                                                                                                                                                                                                                                                                                                                                                                                                                                                                                                                      | Status : Answered                                 |
| Q.7 In a certa<br>coded in                                                              |                                                                                                                                                                                                                                                                                                                                                                                                                                                                                                                                                                                                                                                                                                      | Chosen Option : 1                                 |
|                                                                                         | in code language, 'RAT' is coded as '39' and 'DOG' is coded as '<br>that language?                                                                                                                                                                                                                                                                                                                                                                                                                                                                                                                                                                                                                   | 26'. How will 'YAK' be                            |
| Ans 🗙 1.3                                                                               |                                                                                                                                                                                                                                                                                                                                                                                                                                                                                                                                                                                                                                                                                                      |                                                   |
| <b>V</b> 2. 3                                                                           | 7                                                                                                                                                                                                                                                                                                                                                                                                                                                                                                                                                                                                                                                                                                    |                                                   |
| <b>X</b> 3. 2                                                                           | 5                                                                                                                                                                                                                                                                                                                                                                                                                                                                                                                                                                                                                                                                                                    |                                                   |
| <b>X</b> 4. 4                                                                           |                                                                                                                                                                                                                                                                                                                                                                                                                                                                                                                                                                                                                                                                                                      |                                                   |
|                                                                                         |                                                                                                                                                                                                                                                                                                                                                                                                                                                                                                                                                                                                                                                                                                      |                                                   |
|                                                                                         |                                                                                                                                                                                                                                                                                                                                                                                                                                                                                                                                                                                                                                                                                                      | Question ID : 65497829869                         |
|                                                                                         |                                                                                                                                                                                                                                                                                                                                                                                                                                                                                                                                                                                                                                                                                                      | Status : Answered                                 |
|                                                                                         |                                                                                                                                                                                                                                                                                                                                                                                                                                                                                                                                                                                                                                                                                                      | Chosen Option : 2                                 |
| father's o                                                                              | <ul> <li>Pointing towards a boy, Ranjita said, "He is my husband's father-in-law's only daughter's son's father's only sister's son". How is that boy's mother related to Ranjita's husband?</li> <li>X 1. Daughter</li> </ul>                                                                                                                                                                                                                                                                                                                                                                                                                                                                       |                                                   |
| 🗙 2. P                                                                                  | aternal aunt                                                                                                                                                                                                                                                                                                                                                                                                                                                                                                                                                                                                                                                                                         |                                                   |
| 🗙 3. N                                                                                  | other                                                                                                                                                                                                                                                                                                                                                                                                                                                                                                                                                                                                                                                                                                |                                                   |
| 🛷 4. S                                                                                  | ister                                                                                                                                                                                                                                                                                                                                                                                                                                                                                                                                                                                                                                                                                                |                                                   |
|                                                                                         |                                                                                                                                                                                                                                                                                                                                                                                                                                                                                                                                                                                                                                                                                                      |                                                   |
|                                                                                         |                                                                                                                                                                                                                                                                                                                                                                                                                                                                                                                                                                                                                                                                                                      | Question ID : 65497829887                         |
|                                                                                         |                                                                                                                                                                                                                                                                                                                                                                                                                                                                                                                                                                                                                                                                                                      | Status : <b>Not Answered</b><br>Chosen Option : – |
|                                                                                         |                                                                                                                                                                                                                                                                                                                                                                                                                                                                                                                                                                                                                                                                                                      |                                                   |
|                                                                                         | 9 Select the option that is related to the third term in the same way as the second term is<br>related to the first term.                                                                                                                                                                                                                                                                                                                                                                                                                                                                                                                                                                            |                                                   |
| TONGUE                                                                                  | : PUHOFV :: MASTER : ?                                                                                                                                                                                                                                                                                                                                                                                                                                                                                                                                                                                                                                                                               |                                                   |
| Ans 🗙 1. P                                                                              | CTHVS                                                                                                                                                                                                                                                                                                                                                                                                                                                                                                                                                                                                                                                                                                |                                                   |
| 🗙 2. Т                                                                                  | 30SFU                                                                                                                                                                                                                                                                                                                                                                                                                                                                                                                                                                                                                                                                                                |                                                   |
| 🛷 3. E                                                                                  | NUTSF                                                                                                                                                                                                                                                                                                                                                                                                                                                                                                                                                                                                                                                                                                |                                                   |
| 🗙 4. S                                                                                  | FUTBN                                                                                                                                                                                                                                                                                                                                                                                                                                                                                                                                                                                                                                                                                                |                                                   |
|                                                                                         |                                                                                                                                                                                                                                                                                                                                                                                                                                                                                                                                                                                                                                                                                                      |                                                   |
|                                                                                         |                                                                                                                                                                                                                                                                                                                                                                                                                                                                                                                                                                                                                                                                                                      | Question ID : 65497829885                         |
|                                                                                         |                                                                                                                                                                                                                                                                                                                                                                                                                                                                                                                                                                                                                                                                                                      |                                                   |
|                                                                                         |                                                                                                                                                                                                                                                                                                                                                                                                                                                                                                                                                                                                                                                                                                      | Status : <b>Not Answered</b><br>Chosen Option : – |