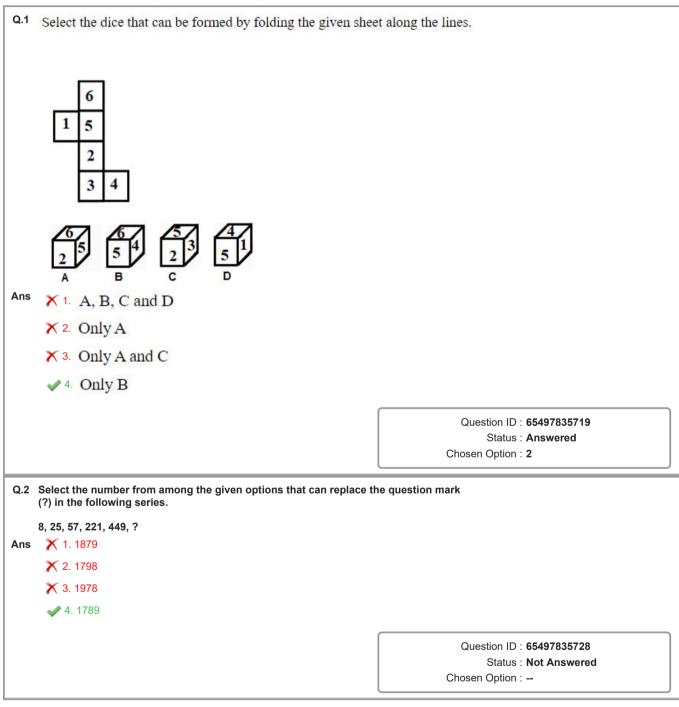

| the follow<br>2, 5, 11, 1<br>Ans ✓ 1. 2<br>X 2. 2<br>X 3. 2<br>X 4. 2<br>Q.7 In a certa | 5                                                                                                                                                                                                                                                                                                                                                                                                                                                                                                                                                                                                                                                                                                    | Juestion mark (?) in Question ID : 65497829870    |
|-----------------------------------------------------------------------------------------|------------------------------------------------------------------------------------------------------------------------------------------------------------------------------------------------------------------------------------------------------------------------------------------------------------------------------------------------------------------------------------------------------------------------------------------------------------------------------------------------------------------------------------------------------------------------------------------------------------------------------------------------------------------------------------------------------|---------------------------------------------------|
| Ans                                                                                     | 3<br>5<br>1                                                                                                                                                                                                                                                                                                                                                                                                                                                                                                                                                                                                                                                                                          | Question ID : 65497829870                         |
| Ans                                                                                     | 3<br>5<br>1                                                                                                                                                                                                                                                                                                                                                                                                                                                                                                                                                                                                                                                                                          | Question ID : 65497829870                         |
| • 3. 2<br>• 4. 2<br>• 4. 2                                                              | l de la constante de | Question ID : 65497829870                         |
| • 4. 2<br>Q.7 In a certa                                                                |                                                                                                                                                                                                                                                                                                                                                                                                                                                                                                                                                                                                                                                                                                      | Question ID : 65497829870                         |
| • 4. 2<br>Q.7 In a certa                                                                |                                                                                                                                                                                                                                                                                                                                                                                                                                                                                                                                                                                                                                                                                                      | Ouestion ID : 65497829870                         |
| Q.7 In a certa                                                                          |                                                                                                                                                                                                                                                                                                                                                                                                                                                                                                                                                                                                                                                                                                      | Ouestion ID : 65497829870                         |
| Q.7 In a certa<br>coded in                                                              |                                                                                                                                                                                                                                                                                                                                                                                                                                                                                                                                                                                                                                                                                                      | Question ID : 65497829870                         |
| Q.7 In a certa<br>coded in                                                              |                                                                                                                                                                                                                                                                                                                                                                                                                                                                                                                                                                                                                                                                                                      |                                                   |
| Q.7 In a certa<br>coded in                                                              |                                                                                                                                                                                                                                                                                                                                                                                                                                                                                                                                                                                                                                                                                                      | Status : Answered                                 |
| Q.7 In a certa<br>coded in                                                              |                                                                                                                                                                                                                                                                                                                                                                                                                                                                                                                                                                                                                                                                                                      | Chosen Option : 1                                 |
|                                                                                         | in code language, 'RAT' is coded as '39' and 'DOG' is coded as '<br>that language?                                                                                                                                                                                                                                                                                                                                                                                                                                                                                                                                                                                                                   | 26'. How will 'YAK' be                            |
| Ans 🗙 1.3                                                                               |                                                                                                                                                                                                                                                                                                                                                                                                                                                                                                                                                                                                                                                                                                      |                                                   |
| <b>V</b> 2. 3                                                                           | 7                                                                                                                                                                                                                                                                                                                                                                                                                                                                                                                                                                                                                                                                                                    |                                                   |
| <b>X</b> 3. 2                                                                           | 5                                                                                                                                                                                                                                                                                                                                                                                                                                                                                                                                                                                                                                                                                                    |                                                   |
| <b>X</b> 4. 4                                                                           |                                                                                                                                                                                                                                                                                                                                                                                                                                                                                                                                                                                                                                                                                                      |                                                   |
|                                                                                         |                                                                                                                                                                                                                                                                                                                                                                                                                                                                                                                                                                                                                                                                                                      |                                                   |
|                                                                                         |                                                                                                                                                                                                                                                                                                                                                                                                                                                                                                                                                                                                                                                                                                      | Question ID : 65497829869                         |
|                                                                                         |                                                                                                                                                                                                                                                                                                                                                                                                                                                                                                                                                                                                                                                                                                      | Status : Answered                                 |
|                                                                                         |                                                                                                                                                                                                                                                                                                                                                                                                                                                                                                                                                                                                                                                                                                      | Chosen Option : 2                                 |
| father's o                                                                              | <ul> <li>Pointing towards a boy, Ranjita said, "He is my husband's father-in-law's only daughter's son's father's only sister's son". How is that boy's mother related to Ranjita's husband?</li> <li>X 1. Daughter</li> </ul>                                                                                                                                                                                                                                                                                                                                                                                                                                                                       |                                                   |
| 🗙 2. P                                                                                  | aternal aunt                                                                                                                                                                                                                                                                                                                                                                                                                                                                                                                                                                                                                                                                                         |                                                   |
| 🗙 3. N                                                                                  | other                                                                                                                                                                                                                                                                                                                                                                                                                                                                                                                                                                                                                                                                                                |                                                   |
| 🛷 4. S                                                                                  | ister                                                                                                                                                                                                                                                                                                                                                                                                                                                                                                                                                                                                                                                                                                |                                                   |
|                                                                                         |                                                                                                                                                                                                                                                                                                                                                                                                                                                                                                                                                                                                                                                                                                      |                                                   |
|                                                                                         |                                                                                                                                                                                                                                                                                                                                                                                                                                                                                                                                                                                                                                                                                                      | Question ID : 65497829887                         |
|                                                                                         |                                                                                                                                                                                                                                                                                                                                                                                                                                                                                                                                                                                                                                                                                                      | Status : <b>Not Answered</b><br>Chosen Option : – |
|                                                                                         |                                                                                                                                                                                                                                                                                                                                                                                                                                                                                                                                                                                                                                                                                                      |                                                   |
|                                                                                         | 9 Select the option that is related to the third term in the same way as the second term is<br>related to the first term.                                                                                                                                                                                                                                                                                                                                                                                                                                                                                                                                                                            |                                                   |
| TONGUE                                                                                  | : PUHOFV :: MASTER : ?                                                                                                                                                                                                                                                                                                                                                                                                                                                                                                                                                                                                                                                                               |                                                   |
| Ans 🗙 1. P                                                                              | CTHVS                                                                                                                                                                                                                                                                                                                                                                                                                                                                                                                                                                                                                                                                                                |                                                   |
| 🗙 2. Т                                                                                  | 30SFU                                                                                                                                                                                                                                                                                                                                                                                                                                                                                                                                                                                                                                                                                                |                                                   |
| 🛷 3. E                                                                                  | NUTSF                                                                                                                                                                                                                                                                                                                                                                                                                                                                                                                                                                                                                                                                                                |                                                   |
| 🗙 4. S                                                                                  | FUTBN                                                                                                                                                                                                                                                                                                                                                                                                                                                                                                                                                                                                                                                                                                |                                                   |
|                                                                                         |                                                                                                                                                                                                                                                                                                                                                                                                                                                                                                                                                                                                                                                                                                      |                                                   |
|                                                                                         |                                                                                                                                                                                                                                                                                                                                                                                                                                                                                                                                                                                                                                                                                                      | Question ID : 65497829885                         |
|                                                                                         |                                                                                                                                                                                                                                                                                                                                                                                                                                                                                                                                                                                                                                                                                                      |                                                   |
|                                                                                         |                                                                                                                                                                                                                                                                                                                                                                                                                                                                                                                                                                                                                                                                                                      | Status : <b>Not Answered</b><br>Chosen Option : – |