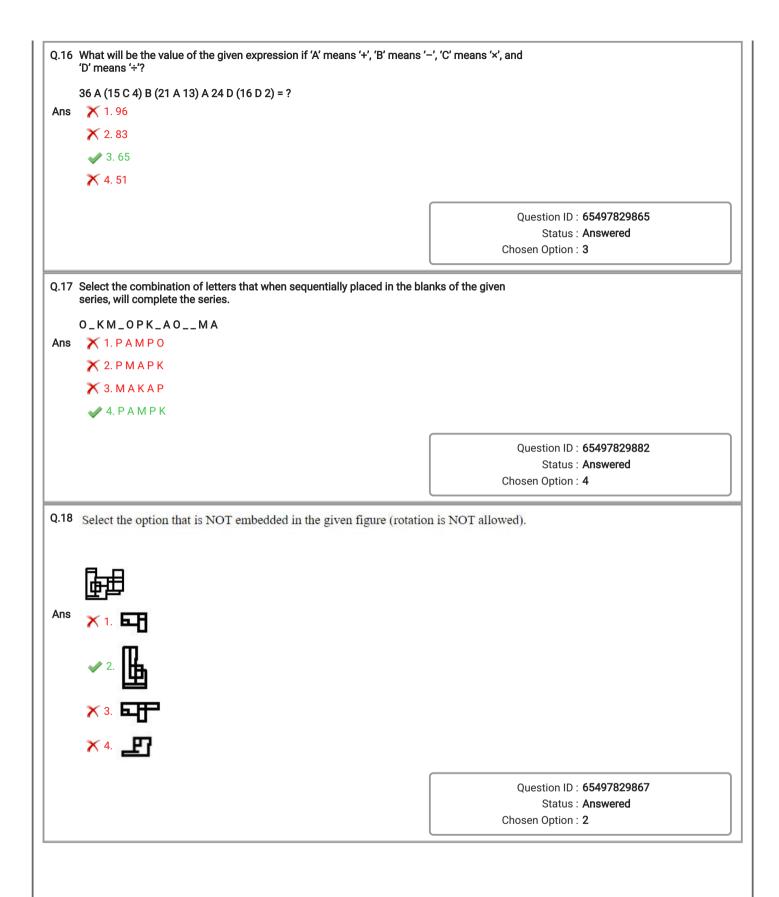

| Q.10        | A cube is made by folding the given sheet. In the cube so formed, w showing 'C'?                               | which letter will be on the face opposite to the face                                    |
|-------------|----------------------------------------------------------------------------------------------------------------|------------------------------------------------------------------------------------------|
| Ans         | EHG<br>FCD                                                                                                     |                                                                                          |
|             | × 2. E                                                                                                         |                                                                                          |
|             | X 3. G                                                                                                         |                                                                                          |
|             | 🗙 4. F                                                                                                         |                                                                                          |
|             |                                                                                                                | Question ID : <b>65497829866</b><br>Status : <b>Answered</b><br>Chosen Option : <b>1</b> |
|             | 'Viticulture' is related to 'Grapes' in the same way as 'F                                                     | Floriculture' is related to ''.                                                          |
| Ans         | 1. Silkworm                                                                                                    |                                                                                          |
|             | 2. Fluorine                                                                                                    |                                                                                          |
|             | <ul> <li>3. Flowers</li> <li>4. Plants</li> </ul>                                                              |                                                                                          |
|             | A. Plants                                                                                                      |                                                                                          |
|             |                                                                                                                | Question ID : 65497829873                                                                |
|             |                                                                                                                | Status : <b>Answered</b><br>Chosen Option : <b>3</b>                                     |
|             |                                                                                                                | Closen option : 3                                                                        |
| Q.12        | Select the letter-cluster from among the given options in the following series.                                | that can replace the question mark (?)                                                   |
|             | SRQ, PON, ?, JIH, GFE                                                                                          |                                                                                          |
| Ans         | ✔ 1. MLK                                                                                                       |                                                                                          |
|             | 🗙 2. LKM                                                                                                       |                                                                                          |
|             | 🗙 3. KLM                                                                                                       |                                                                                          |
|             | 🗙 4. MKL                                                                                                       |                                                                                          |
|             |                                                                                                                | Question ID : 65497829872                                                                |
|             |                                                                                                                |                                                                                          |
|             |                                                                                                                | Status : Answered                                                                        |
|             |                                                                                                                | Status : <b>Answered</b><br>Chosen Option : <b>1</b>                                     |
| Q.13        | In a certain code language, 'FLOAT' is written as 'ROU',<br>'ARMED' be written in that language?               | Chosen Option : 1                                                                        |
| Q.13<br>Ans | In a certain code language, 'FLOAT' is written as 'ROU',<br>'ARMED' be written in that language?               | Chosen Option : 1                                                                        |
|             | 'ARMED' be written in that language?                                                                           | Chosen Option : 1                                                                        |
|             | 'ARMED' be written in that language?                                                                           | Chosen Option : 1                                                                        |
|             | <ul> <li>'ARMED' be written in that language?</li> <li>★ 1. RFC</li> <li>★ 2. DMK</li> </ul>                   | Chosen Option : 1                                                                        |
|             | <ul> <li>'ARMED' be written in that language?</li> <li>▲ 1. RFC</li> <li>▲ 2. DMK</li> <li>▲ 3. SMI</li> </ul> | Chosen Option : 1                                                                        |
|             | <ul> <li>'ARMED' be written in that language?</li> <li>▲ 1. RFC</li> <li>▲ 2. DMK</li> <li>▲ 3. SMI</li> </ul> | Chosen Option : 1                                                                        |

| Q.19 | 9 Select the number from among the given options that can replace the question mark (?) in<br>the following series.                                                                                                                                                                                                    |                                                |
|------|------------------------------------------------------------------------------------------------------------------------------------------------------------------------------------------------------------------------------------------------------------------------------------------------------------------------|------------------------------------------------|
|      | 6, 22, 70, 214, ?, 1942                                                                                                                                                                                                                                                                                                |                                                |
| Ans  | s 🛷 1.646                                                                                                                                                                                                                                                                                                              |                                                |
|      | <b>X</b> 2. 638                                                                                                                                                                                                                                                                                                        |                                                |
|      | 🗙 3. 280                                                                                                                                                                                                                                                                                                               |                                                |
|      | <b>X</b> 4. 430                                                                                                                                                                                                                                                                                                        |                                                |
|      |                                                                                                                                                                                                                                                                                                                        |                                                |
|      |                                                                                                                                                                                                                                                                                                                        | Question ID : 65497829883<br>Status : Answered |
|      |                                                                                                                                                                                                                                                                                                                        | Chosen Option : 1                              |
|      |                                                                                                                                                                                                                                                                                                                        |                                                |
| Q.20 | 20 In acertain code language, 'LAYOUT' is written as 'WRRVDI'. How will 'CHETAK' be written in<br>that language?                                                                                                                                                                                                       |                                                |
| Ans  | X 1. HQXEBF                                                                                                                                                                                                                                                                                                            |                                                |
|      | X 2. NWXKBZ                                                                                                                                                                                                                                                                                                            |                                                |
|      | 🗙 3. HXQBEF                                                                                                                                                                                                                                                                                                            |                                                |
|      | ✔ 4. NXWBKZ                                                                                                                                                                                                                                                                                                            |                                                |
|      |                                                                                                                                                                                                                                                                                                                        | 0                                              |
|      |                                                                                                                                                                                                                                                                                                                        | Question ID : 65497829876<br>Status : Answered |
|      |                                                                                                                                                                                                                                                                                                                        | Chosen Option : 4                              |
| Ans  | which they appear in an English dictionary.<br>1. Acoustic<br>2. Academy<br>3. Accent<br>4. Accord<br>5. Active<br>1. 2, 3, 4, 1, 5<br>1. 2, 3, 4, 1, 5<br>1. 2, 3, 4, 5, 1<br>1. 2, 3, 1, 4, 5                                                                                                                        |                                                |
|      |                                                                                                                                                                                                                                                                                                                        |                                                |
|      |                                                                                                                                                                                                                                                                                                                        | Question ID : 65497829881<br>Status : Answered |
|      |                                                                                                                                                                                                                                                                                                                        | Chosen Option : 1                              |
|      | 22 P, Q, R, S, T, U and V are sitting in a row on a wall facing towards the west. R is just to the left<br>of S. Q is at one of the end points and T is his neighbour. V is sitting between T and U. S is<br>fifth from the north end. Who among the following persons is sitting exactly in the middle of<br>the row? |                                                |
| Ans  | ✓ 1. U                                                                                                                                                                                                                                                                                                                 |                                                |
|      | <ul> <li>★ 2. V</li> <li>★ 3. T</li> </ul>                                                                                                                                                                                                                                                                             |                                                |
|      |                                                                                                                                                                                                                                                                                                                        |                                                |
|      | 🗙 4. Q                                                                                                                                                                                                                                                                                                                 |                                                |
|      |                                                                                                                                                                                                                                                                                                                        | Question ID : 65497829874                      |
|      |                                                                                                                                                                                                                                                                                                                        | Status : Not Answered                          |
|      |                                                                                                                                                                                                                                                                                                                        | Chosen Option : -                              |
|      |                                                                                                                                                                                                                                                                                                                        |                                                |