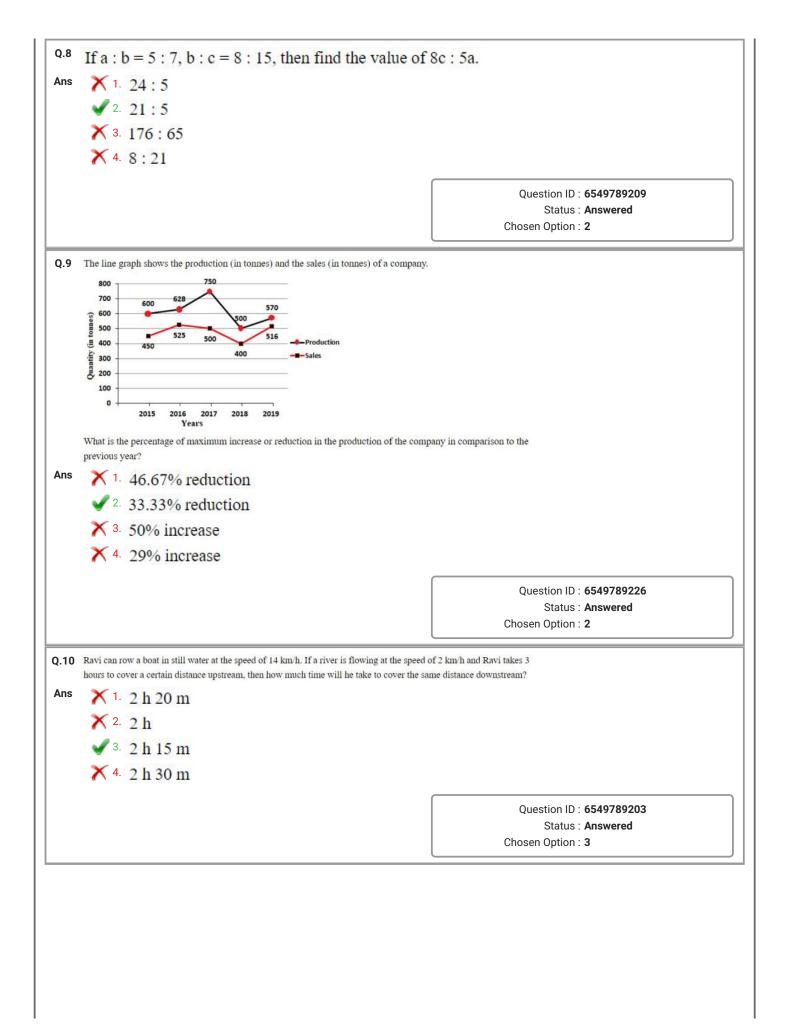

|
|     |                                                                                                                                                                                             | Question ID : 6549788398                                    |
|     |                                                                                                                                                                                             | Status : Answered                                           |
|     |                                                                                                                                                                                             | Chosen Option : 3                                           |





| Q.14        | A soft drink company prepares drinks of three different flavours — A, B and