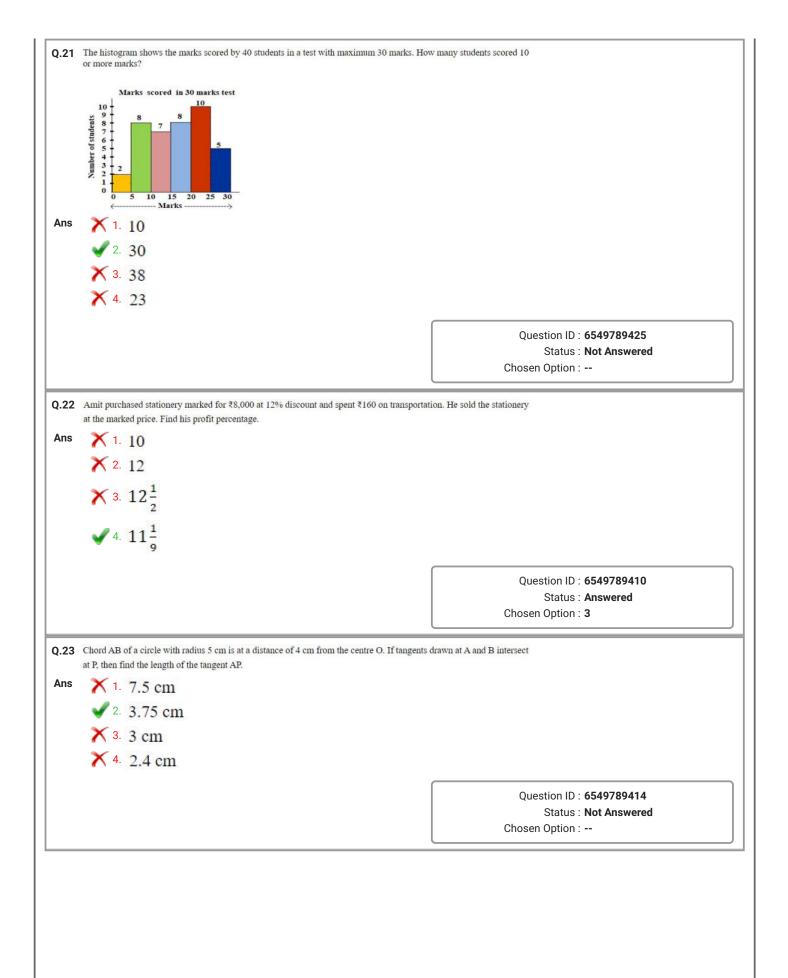

ct ∠A,    |







Q.19 Study the given pie chart and answer the question that follows.

Total number of students admitted in a college = 700.

Distribution of the percentage of students in various courses.



Percentage-wise distribution of the number of boys.

| Course          | Number of boys |
|-----------------|----------------|
| B.Sc. Maths     | 40%            |
| B.Sc. Physics   | 68%            |
| B.Sc. Chemistry | 58%            |
| B.Sc. Computer  | 80%            |
| Science         |                |
| B.Com.          | 75%            |
| BBA             | 65%            |

The difference between the number of boys and the number of girls admitted in B.Com. is:



**v** 2. 70

- X 3. 75
- X 4. 60

Question ID : **6549789628** Status : **Not Answered** Chosen Option : --





| Q.24       | If $\frac{\sin^2 \theta}{\tan^2 \theta - \sin^2 \theta} = 5$ , then the value of $\frac{24 \cos^2 \theta - 15}{6 \cos ec^2 \theta - 7}$ | $\frac{5 \sec^2 \theta}{1 + 2 \cos^2 \theta}$ is:               |
|------------|-----------------------------------------------------------------------------------------------------------------------------------------|-----------------------------------------------------------------|
|            |                                                                                                                                         | cot $\theta$                                                    |
| Ans        | X 1. 6