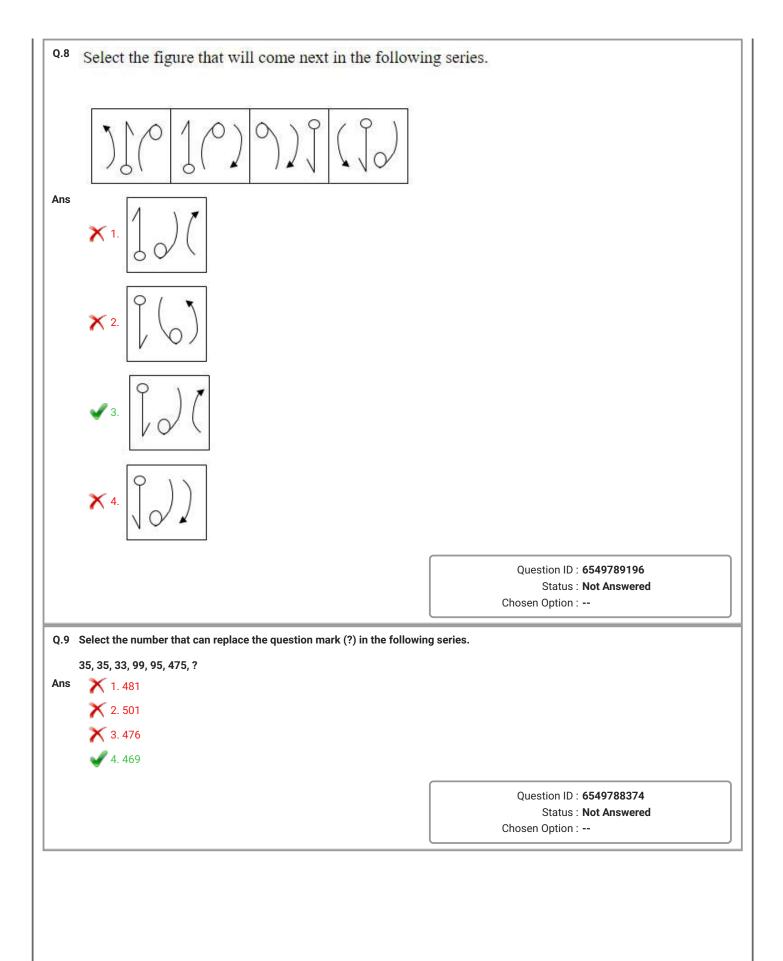

|
|     | Question ID : <b>6549787574</b><br>Status : <b>Answered</b><br>Chosen Option : <b>3</b>                                                                                                  |
| Q.7 | Two different positions of the same dice are shown. Select the number that will be at the top if '6' is at the bottom.<br>$ \begin{array}{c} \hline 4\\ 1\\ 6 \end{array} $              |
| Ans | <ul> <li>★ 1. 4</li> <li>★ 2. 5</li> <li>★ 3. 2</li> <li>★ 4. 3</li> </ul>                                                                                                               |
|     | Question ID : <b>6549789195</b><br>Status : <b>Answered</b><br>Chosen Option : <b>4</b>                                                                                                  |





|             | Four numbers have been given, out of which three are alike in different. Select the number that is different.                                                                                                     |                                                                                    |
|-------------|-------------------------------------------------------------------------------------------------------------------------------------------------------------------------------------------------------------------|------------------------------------------------------------------------------------|
| Ans         | 🗙 1. 2197