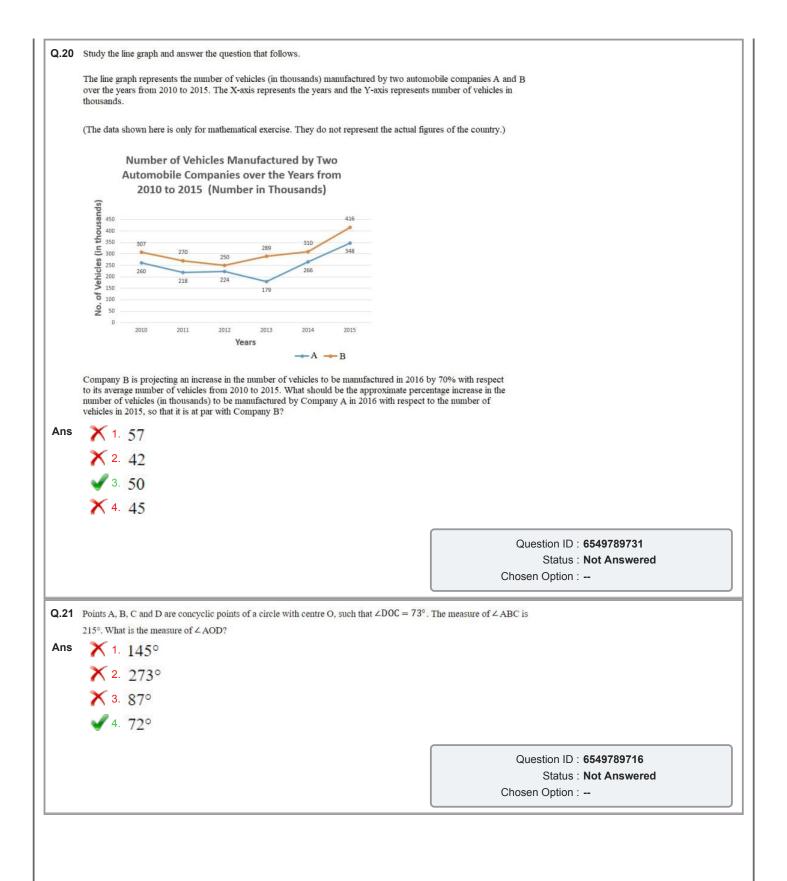

|                           |  |
|      | <b>√</b> 4. ₹28                                                                                  |                           |  |
|      |                                                                                                  | Question ID : 6549788802  |  |
|      |                                                                                                  | Status : Answered         |  |
|      |                                                                                                  | Chosen Option : 4         |  |
|      |                                                                                                  |                           |  |





| <b>2</b> .1 | In which of the following states is the Loktak Lake locate