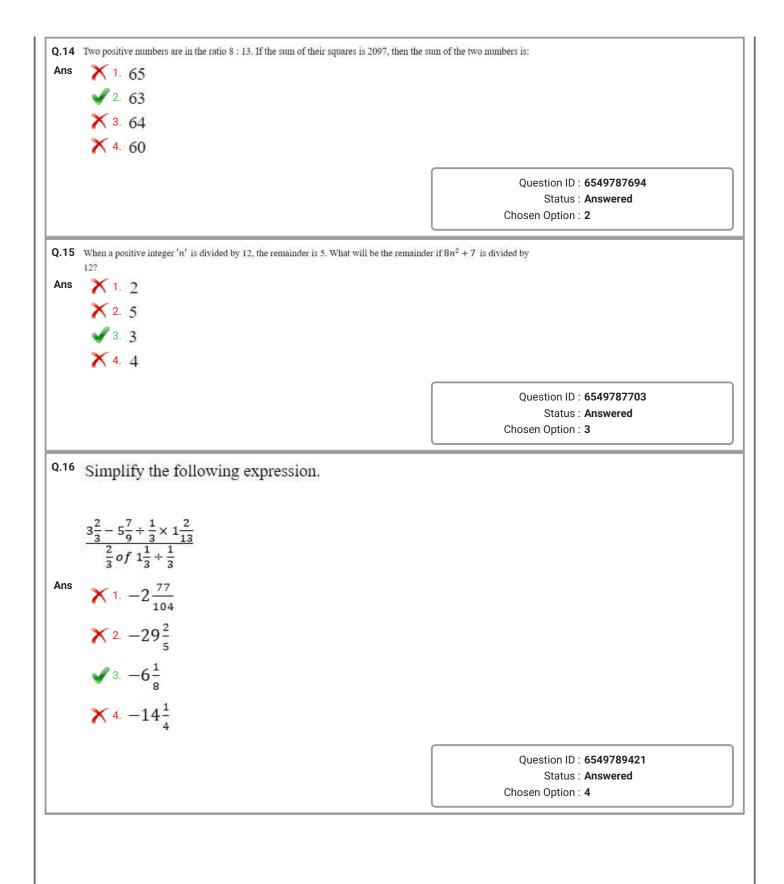

| Question ID : <b>6549787688</b><br>Status : <b>Answered</b><br>Chosen Option : <b>1</b><br>AE, BF and CD bisect ∠A,    |







Q.19 Study the given pie chart and answer the question that follows.

Total number of students admitted in a college = 700.

Distribution of the percentage of students in various courses.



Percentage-wise distribution of the number of boys.

| Course          | Number of boys |
|-----------------|----------------|
| B.Sc. Maths     | 40%            |
| B.Sc. Physics   | 68%            |
| B.Sc. Chemistry | 58%            |
| B.Sc. Computer  | 80%            |
| Science         |                |
| B.Com.          | 75%            |
| BBA             | 65%            |

The difference between the number of boys and the number of girls admitted in B.Com. is:



**v** 2. 70

- X 3. 75
- X 4. 60

Question ID : **6549789628** Status : **Not Answered** Chosen Option : --





| Q.24