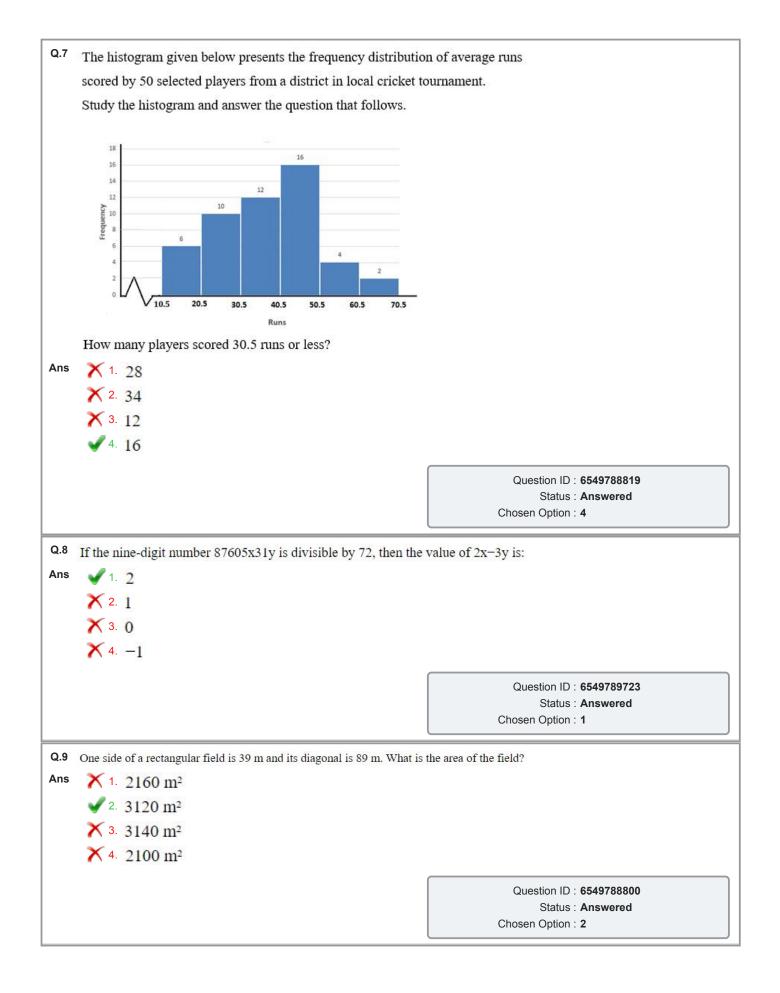

49789714
                                                                                                   Status : Answered
                                                                                          Chosen Option : 3
Q.6
     What is the value of x if it is given that
      4\left\{2\left(\frac{3}{4} of \ 24 - 1\right) + 3(7 \div x) - 5 \times 8 + 1\right\} = 20^2?
     X 1. 0.625
Ans
       2. 0.2
       X 3. 0.75
       X 4. 0.4
                                                                                             Question ID : 6549788815
                                                                                                   Status : Answered
                                                                                          Chosen Option : 2
```



| The following histogram represents the distribution of total household expenditure (in ₹) of 200 manual workers in a city.                                                               |                                                                                         |
|------------------------------------------------------------------------------------------------------------------------------------------------------------------------------------------|-----------------------------------------------------------------------------------------|
| v<br>40<br>35<br>35<br>20<br>20<br>20<br>20<br>20<br>20<br>20<br>20<br>20<br>20                                                                                                          |