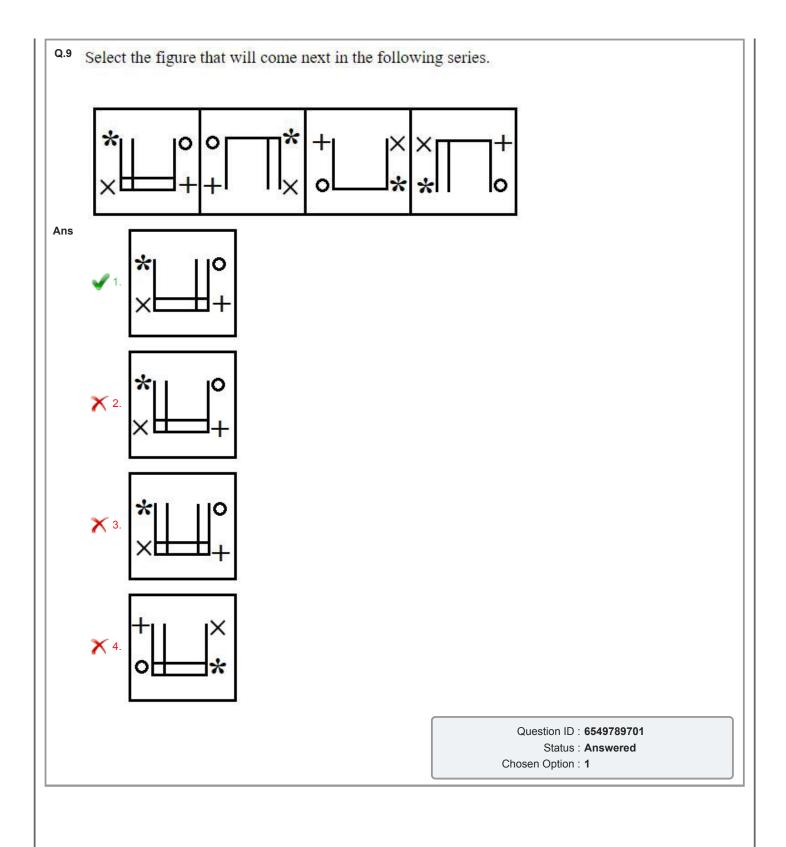

|
| <b>X</b> 4. 10                                                                                                                                                       |                                                                                         |
|                                                                                                                                                                      | Question ID : <b>6549788774</b><br>Status : <b>Answered</b><br>Chosen Option : <b>3</b> |
|                                                                                                                                                                      |                                                                                         |



| Q.10 In which of the following options is the given figure embedded                                                    | ? (rotation is NOT allowed)                                 |
|------------------------------------------------------------------------------------------------------------------------|-------------------------------------------------------------|
|                                                                                                                        |                                                             |
|                                                                                                                        |                                                             |
| Ans