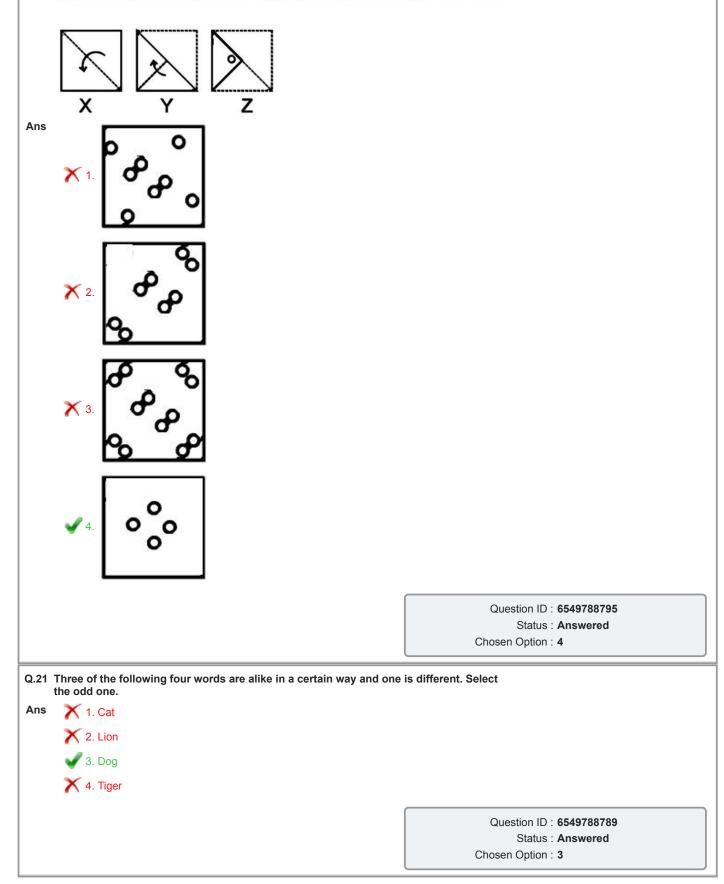

|  |  |
|      | X 4. Only conclusion I follows                                                                                                                                                                                                                                          |  |  |
|      | Question ID : <b>6549788790</b><br>Status : <b>Answered</b><br>Chosen Option : <b>3</b>                                                                                                                                                                                 |  |  |





| Q.22 | .22 Select the option in which the words share the same relationship as that shared by the<br>given pair of words. |                                                      |
|------|--------------------------------------------------------------------------------------------------------------------|------------------------------------------------------|
|      | Purification : Filter                                                                                              |                                                      |
| Ans  | s 🖌 1. Digging : Spade                                                                                             |                                                      |
|      | 🗙 2. Selling : Car