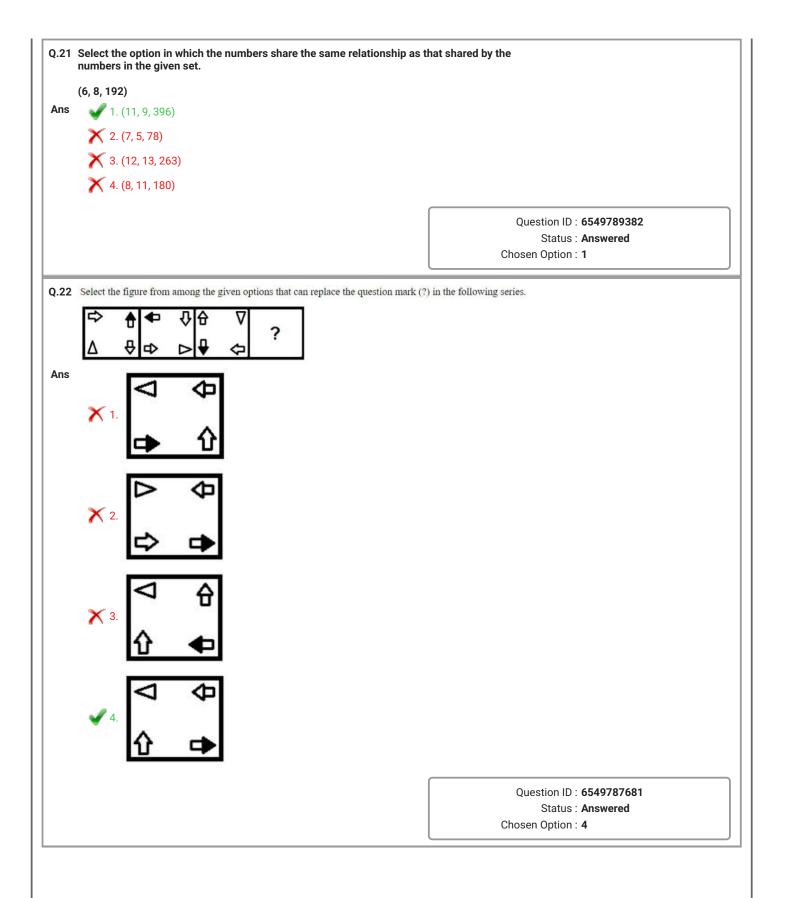

and the fifth number is rel<br>26:182::?:203::38:266<br>1.35<br>2.29<br>3.33<br>4.27 | Status : Answered<br>Chosen Option : 1<br>the same way as the first number is                               |
|             | related to the second number and the fifth number is rel<br>26:182::?:203::38:266<br>1.35<br>2.29<br>3.33                                                                   | Status : Answered<br>Chosen Option : 1<br>the same way as the first number is                               |
| ).17<br>Ans | related to the second number and the fifth number is rel<br>26:182::?:203::38:266<br>1.35<br>2.29<br>3.33                                                                   | Status : Answered<br>Chosen Option : 1<br>the same way as the first number is<br>lated to the sixth number. |





| Q.23 | Select the number that can replace the question mark (?) in the followin                                                                                                                   | g series.                                                   |
|------|--------------------------------------------------------------------------------------------------------------------------------------------------------------------------------------------|-------------------------------------------------------------|
|      | 14, 29, 60, 123, ? , 505                                                                                                                                                                   |                                                             |
| Ans  | 🗙 1. 305