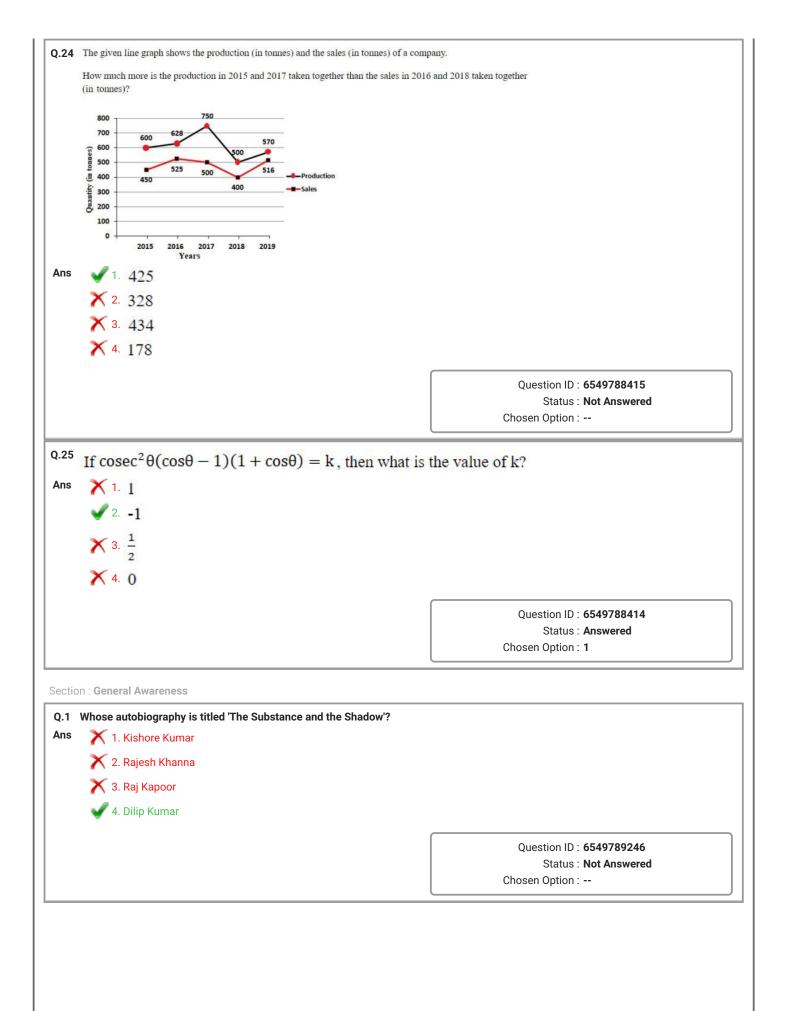

| Status : Not Answered<br>Chosen Option :<br>e of $x^3 - y^3$ ?<br>Question ID : 6549788408<br>Status : Answered<br>Chosen Option : 3<br>tius 7 m are developed. What is |







|            | 🗙 2XIS