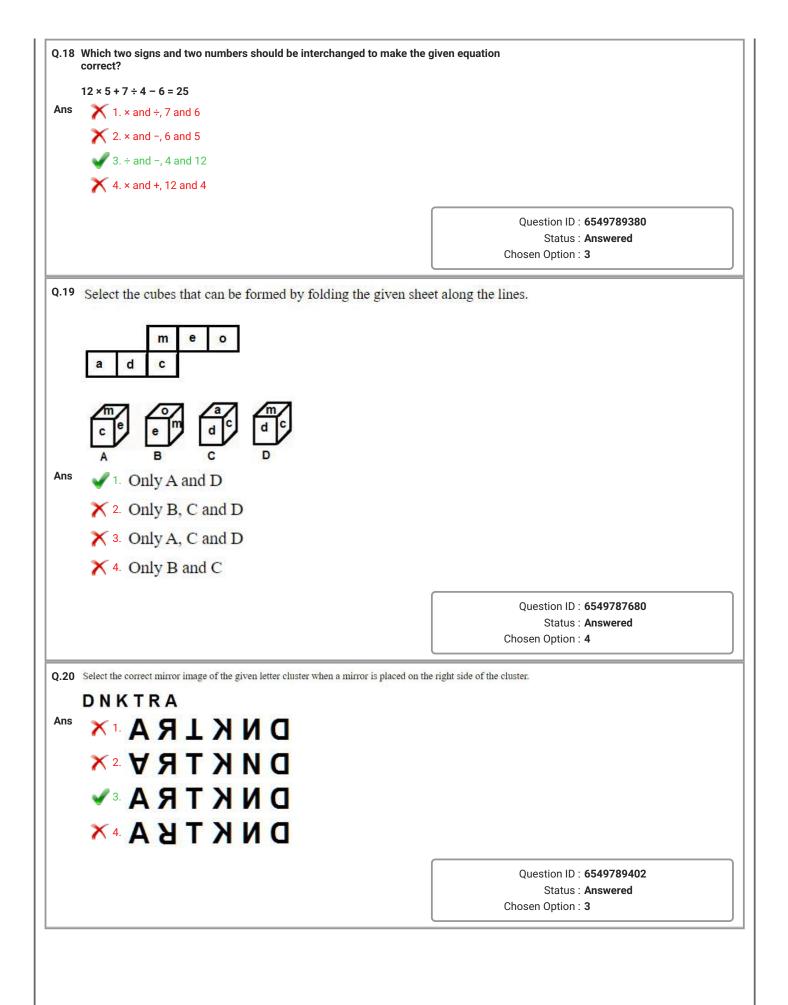

r and the fifth number is rel<br>26:182::?:203::38:266<br>1.35<br>2.29<br>3.33<br>4.27 | Status : Answered<br>Chosen Option : 1<br>the same way as the first number is                               |
|             | related to the second number and the fifth number is rel<br>26:182::?:203::38:266<br>1.35<br>2.29<br>3.33                                                                   | Status : Answered<br>Chosen Option : 1<br>the same way as the first number is                               |
| ).17<br>Ans | related to the second number and the fifth number is rel<br>26:182::?:203::38:266<br>1.35<br>2.29<br>3.33                                                                   | Status : Answered<br>Chosen Option : 1<br>the same way as the first number is<br>lated to the sixth number. |





| Q.23 | Select the number that can replace the question mark (?) in the followin                                                                                                                   | g series.                                                   |
|------|--------------------------------------------------------------------------------------------------------------------------------------------------------------------------------------------|-------------------------------------------------------------|
|      | 14, 29, 60, 123, ? , 505                                                                                                                                                                   |                                                             |
| Ans  | 🗙 1. 30