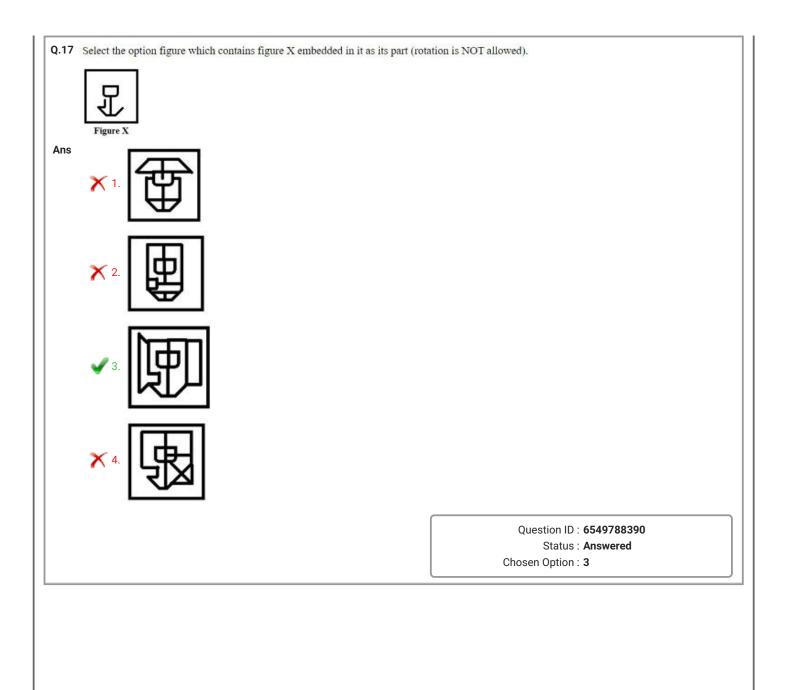

o 'Ornaments' in the same way as 'Clove'<br>✓ 1. Spices                               | Question ID : <b>6549789179</b><br>Status : <b>Not Answered</b><br>Chosen Option : |
| Ans         | given pair of numbers.<br>28 : 70<br>✓ 1. 18 : 45<br>× 2. 12 : 32<br>× 3. 30 : 84<br>× 4. 34 : 86<br>'Bracelet' is related to 'Ornaments' in the same way as 'Clove'<br>✓ 1. Spices<br>× 2. Kitchen<br>× 3. Taste | Question ID : <b>6549789179</b><br>Status : <b>Not Answered</b><br>Chosen Option : |
| Ans<br>0.16 | given pair of numbers.<br>28 : 70<br>✓ 1. 18 : 45<br>× 2. 12 : 32<br>× 3. 30 : 84<br>× 4. 34 : 86<br>'Bracelet' is related to 'Ornaments' in the same way as 'Clove'<br>✓ 1. Spices<br>× 2. Kitchen<br>× 3. Taste | Question ID : 6549789179<br>Status : Not Answered<br>Chosen Option :               |



| Q.18 A piece of paper is folded and cut as shown below in the question figur<br>will appear when unfolded.                                        | es. Select from the given answer figures, how it                                        |
|---------------------------------------------------------------------------------------------------------------------------------------------------|-----------------------------------------------------------------------------------------|
|                                                                                                                                                   |                                                                                         |
| Ans