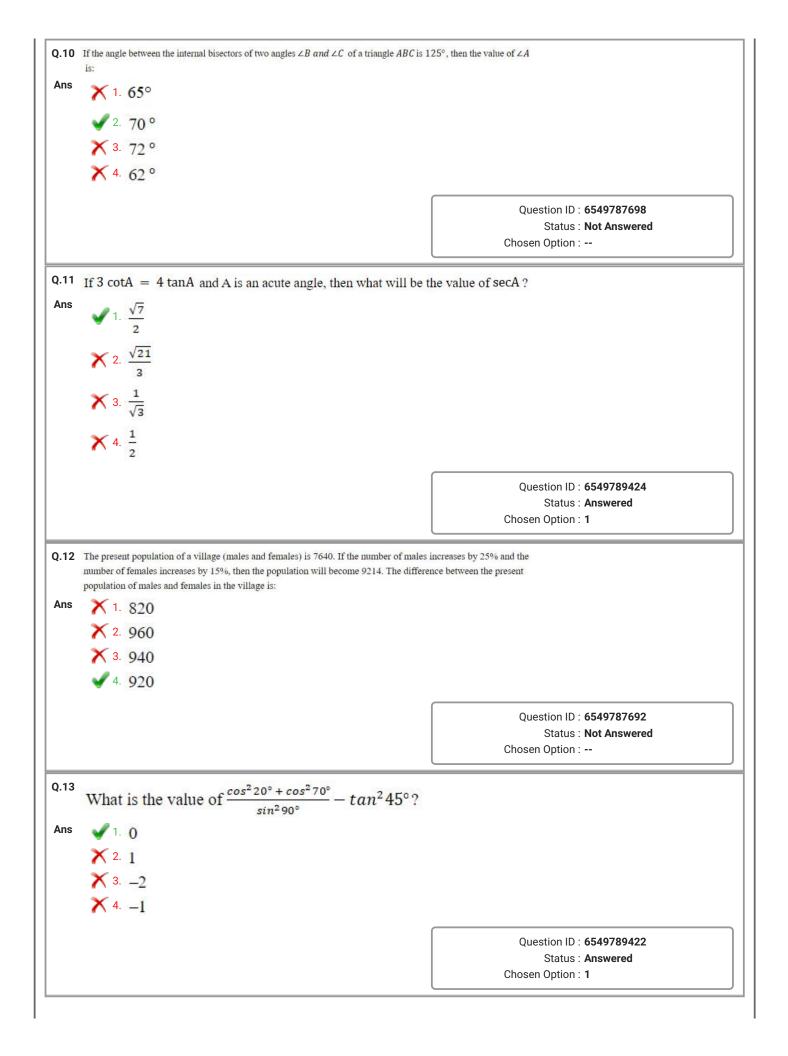

| Question ID : <b>6549787688</b><br>Status : <b>Answered</b><br>Chosen Option : <b>1</b><br>AE, BF and CD bisect ∠A,    |







Q.19 Study the given pie chart and answer the question that follows.

Total number of students admitted in a college = 700.

Distribution of the percentage of students in various courses.



Percentage-wise distribution of the number of boys.

| Course          | Number of boys |
|-----------------|----------------|
| B.Sc. Maths     | 40%            |
| B.Sc. Physics   | 68%            |
| B.Sc. Chemistry | 58%            |
| B.Sc. Computer  | 80%            |
| Science         |                |
| B.Com.          | 75%            |
| BBA             | 65%            |

The difference between the number of boys and the number of girls admitted in B.Com. is:



**v** 2. 70

- X 3. 75
- X 4. 60

Question ID : **6549789628** Status : **Not Answered** Chosen Option : --





| Q.24