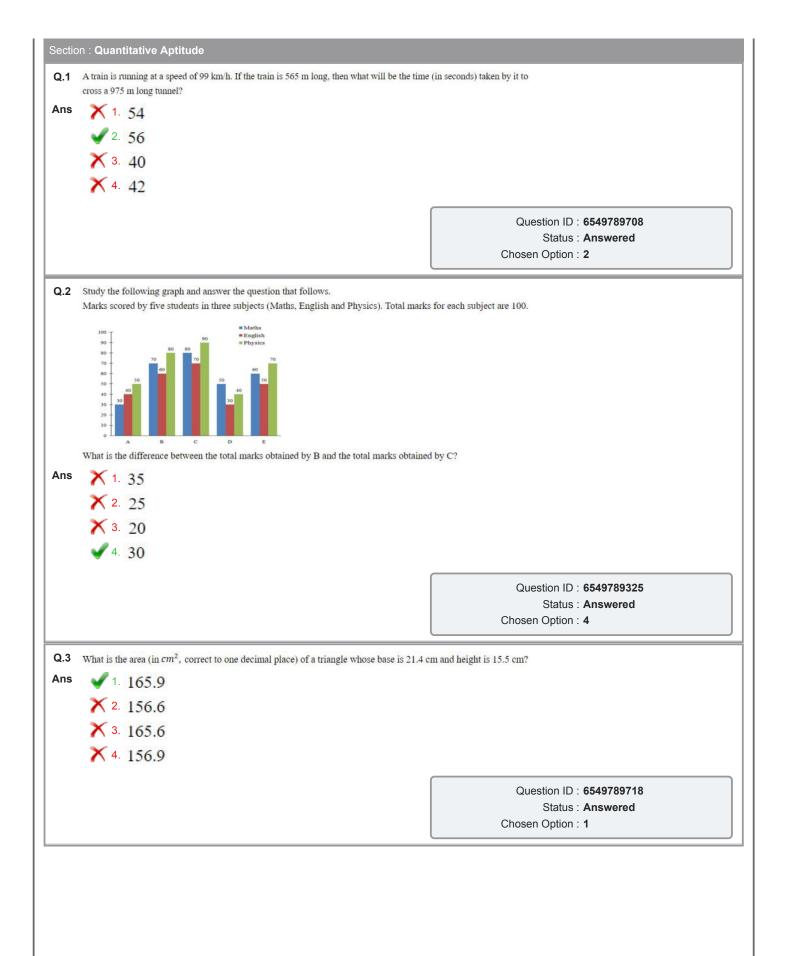

|                                                      |
|      |                                                                                                                    |                                                      |
|      |                                                                                                                    | Question ID : 6549788778<br>Status : Answered        |
|      |                                                                                                                    | Chosen Option : 1                                    |
|      |                                                                                                                    |                                                      |



```
Q.4 A ladder 10 m long rests against a vertical wall making an angle of 30° with the wall. How high up (in m) does it reach
      the wall from the ground? (Take \sqrt{3} = 1.73.)
Ans
        1. 8.65
       × 2. 5.88
       X 3. 5
       X 4. 8.56
                                                                                             Question ID : 6549789726
                                                                                                   Status : Answered
                                                                                          Chosen Option : 1
Q.5 Two numbers are in the ratio of 9:7. If the larger number is 56 more than one-seventh of the smaller, then what is the
      sum of the two numbers?
Ans
      X 1. 72
       × 2. 130
        3. 112