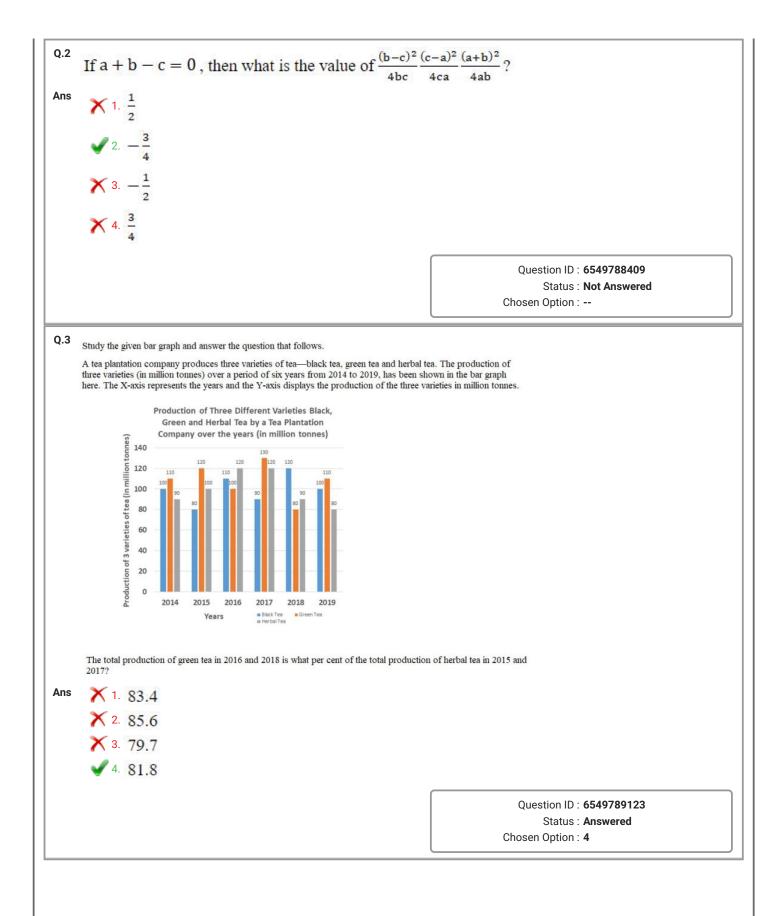

|                                   |
|        |                                                                                                                            | Ouestion ID : 6549789210          |
|        |                                                                                                                            | Status : Answered                 |
|        |                                                                                                                            | Chosen Option : 2                 |
|        |                                                                                                                            |                                   |



| Q.4 | A reduction of 20% in the rate of sugar enables Sudhir to get 6 kg more sugar for ₹960.<br>sugar per kg?                                                                                    | What is the reduced rate of                                 |
|-----|---------------------------------------------------------------------------------------------------------------------------------------------------------------------------------------------|-------------------------------------------------------------|
| Ans | <b>X</b> 1. ₹35                                                                                                                                                                             |                                                             |
|     | ★ 2. ₹36