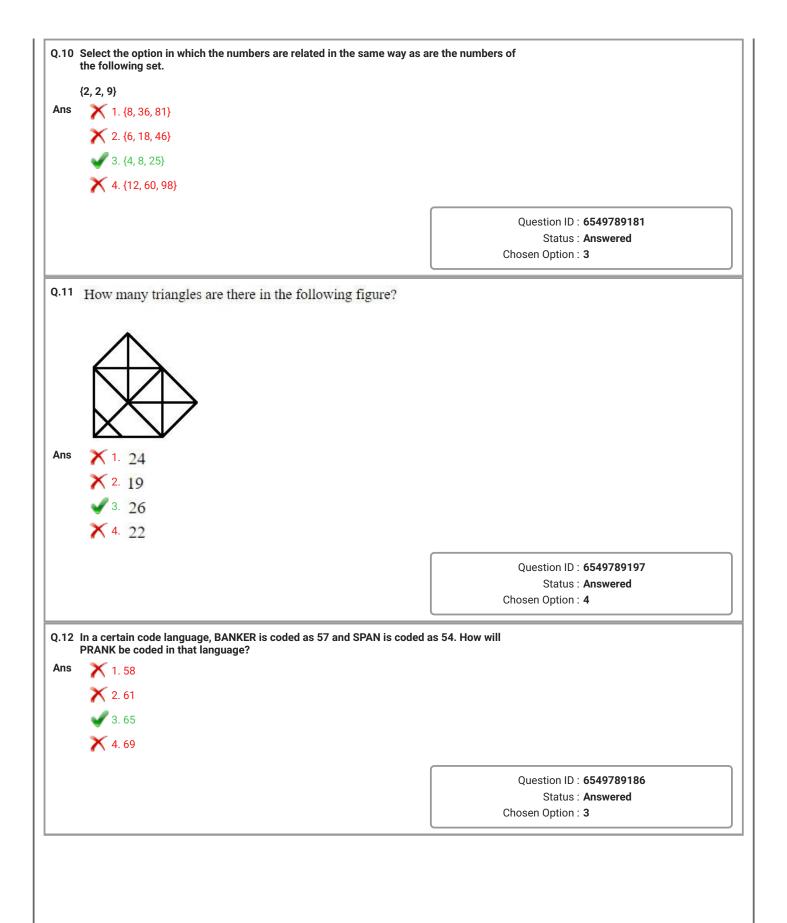

|
|     | Question ID : <b>6549787574</b><br>Status : <b>Answered</b><br>Chosen Option : <b>3</b>                                                                                                  |
| Q.7 | Two different positions of the same dice are shown. Select the number that will be at the top if '6' is at the bottom.<br>$ \begin{array}{c} \hline 4\\ 1\\ 6 \end{array} $              |
| Ans | <ul> <li>★ 1. 4</li> <li>★ 2. 5</li> <li>★ 3. 2</li> <li>★ 4. 3</li> </ul>                                                                                                               |
|     | Question ID : <b>6549789195</b><br>Status : <b>Answered</b><br>Chosen Option : <b>4</b>                                                                                                  |





|             | Four numbers have been given, out of which three are alike in different. Select the number that is different.                                                                                                     |                                                                                    |
|-------------|-------------------------------------------------------------------------------------------------------------------------------------------------------------------------------------------------------------------|------------------------------------------------------------------------------------|
| Ans         | 🗙 1. 2197