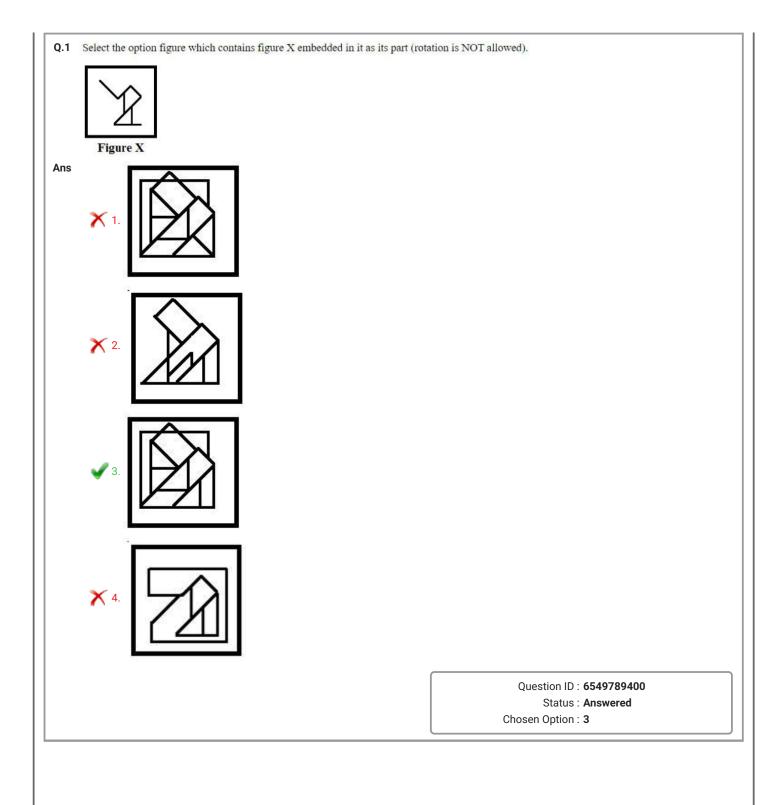

| Status : Not Answered                    |  |
|      |                                                                                                                                                                                                                                                                                                                                                             | Status : Not Answered<br>Chosen Option : |  |



Section : General Intelligence



| Q.2        | Two statements are given, followed by three conclusions numbered I, II and<br>the statements to be true, even if they seem to be at variance with commonl<br>decide which of the conclusions logically follow(s) from the statements.                                                                                                                                                                                                                     |                                                                                         |
|------------|-------------------------------------------------------------------------------------------------------------------------------------------------------------------------------------------------------------------------------------------