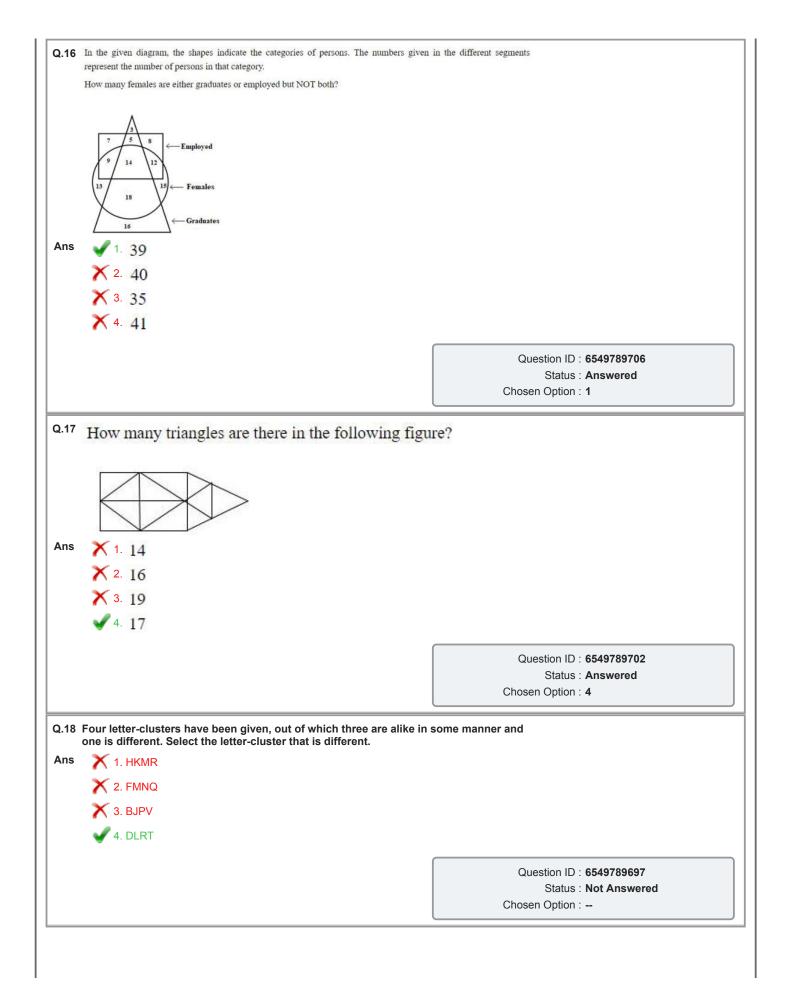

|                                                                                         |  |
|      |                                                                                                                                                                                                                                                                                                                                                        | Question ID : <b>6549789688</b><br>Status : <b>Answered</b><br>Chosen Option : <b>1</b> |  |



| Q.19 | Three statements are given, followed by four conclusions numbered I, II, III and IV.<br>Assuming the statements to be true, even if they seem to be at variance with<br>commonly known facts, decide which of the conclusions logically follows from the<br>statements. |  |  |
|------|-------------------------------------------------------------------------------------------------------------------------------------------------------------------------------------------------------------------------------------------------------------------------|--|--|
|      | Statements:<br>All cats are birds.<br>Some tigers are cats.<br>All bees are tigers.