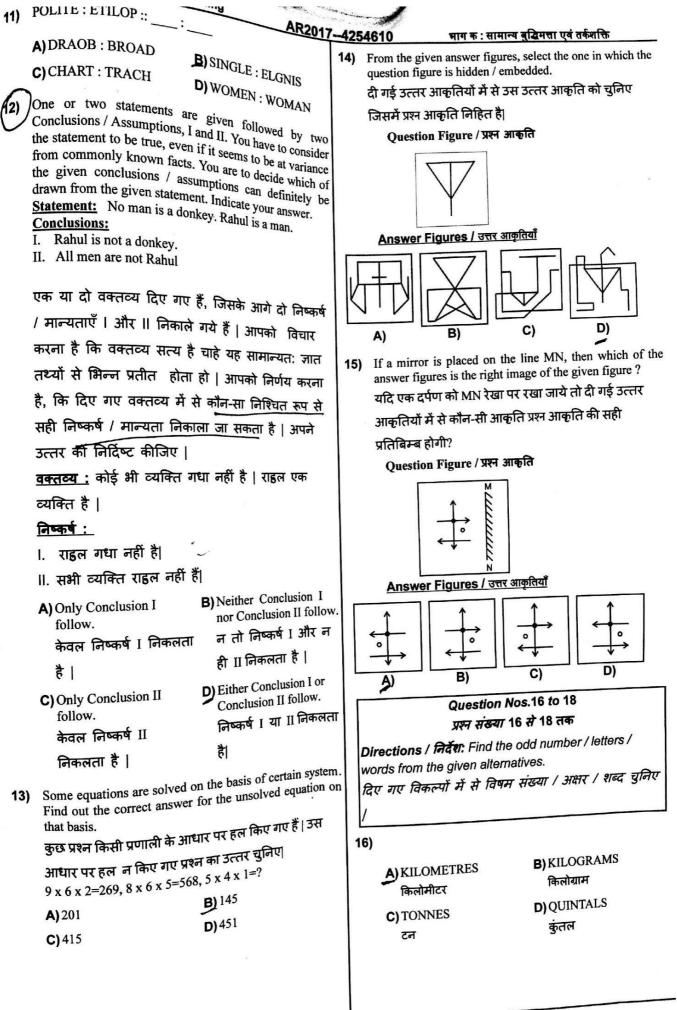

1

| 85) | Abhorrent                      |                                                                               | 74254610<br>94) <u>All and sundry</u> were asked to leave the village                                                                           |
|-----|--------------------------------|-------------------------------------------------------------------------------|-------------------------------------------------------------------------------------------------------------------------------------------------|
|     | A) Irregularity                | B) Repugnant                                                                  | immediately.                                                                                                                                    |
|     | C) Admirable                   | D) Uncommon                                                                   | A) some people B) all the people                                                                                                                |
|     |                                |                                                                               | C) all the adults and elderly D) all the adults                                                                                                 |
| 86) | Innocent                       | · · · ·                                                                       | 95) Joe can be a loose canon sometimes.                                                                                                         |
|     | A) Guilt                       | <b>B)</b> Bias                                                                | A) one who acts without B) one who speaks without thinking.                                                                                     |
|     | C) Offence                     | D) Guiltless                                                                  | thinking.thinking.C) one who acts crazy.D) one who iscommodiatelycommodiately                                                                   |
| on  | rections : Four words          | Nos.87 to 92<br>are given, out of which only<br>elt. Find the correctly spelt | Unpredictable.<br>Question Nos.96 to 100<br>Directions : Read the following passage carefully<br>and choose the most appropriate answer to each |
|     |                                |                                                                               | auestion out of the four alternatives.                                                                                                          |
| 87) |                                |                                                                               | Passage                                                                                                                                         |
|     | A) municiple                   | B) muneciple                                                                  |                                                                                                                                                 |
|     | C) munecipal                   | D) municipal                                                                  | most formidable way, and he seemed to be any                                                                                                    |
| 88  | 3                              |                                                                               | frowning at the world in general. At the assured the<br>like an inspecting officer in the army; he surveyed the                                 |
| 00  |                                | <b>B)</b> jornal                                                              | gathered innocents with his clinkica of e., and here for the                                                                                    |
|     | A) journal                     |                                                                               | most venial offence, would be commanded ranks, and                                                                                              |
|     | C) jornale                     | <b>D)</b> jurnale                                                             | before his presence in front of the gameres that would                                                                                          |
| 8   | 9)                             |                                                                               | leave him trembling of even in teast and old sadist"                                                                                            |
|     | no.(2 <b></b> )                | B) liscense                                                                   | ruthless and cruel in public. A delighter described him.                                                                                        |
|     | Alicense                       | D) licanse                                                                    | The extraordinary tilling was that in the who was really in                                                                                     |
|     | C) lisense                     |                                                                               |                                                                                                                                                 |
| ç   | 90)                            |                                                                               | out feeling that the burden had been again                                                                                                      |
|     | A) harrass                     | Bharass                                                                       | 96) What best describes Mr Rogers at the school                                                                                                 |
|     | C) harras                      | D) haraas                                                                     | assembly?                                                                                                                                       |
|     | 200                            |                                                                               | A Tutinoss and the                                                                                                                              |
|     | 91)                            |                                                                               | C) a formidable teacher D) a genial person                                                                                                      |
|     | A) saperate                    | B) separete                                                                   | 97) The staff considered Mr Rogers to be                                                                                                        |
|     | C) separate                    | D) seperate                                                                   | A) an intimidating person B) a person to be idolized                                                                                            |
|     | ſ                              |                                                                               | <b>D</b> ) a gentle and                                                                                                                         |
|     | 92)                            | B) exhelerate                                                                 | (C) a person without any scruples (D) a gentie and understanding person                                                                         |
|     | A) exhilarate<br>S) exhilerate | D) exelerate                                                                  | <b>98)</b> "in a most intimidating way" means.                                                                                                  |
| 2   |                                | stion Nos.93 to 95                                                            | A) in a very fowl way B) in a very helpless way                                                                                                 |
| Ĭ   | Directions : Four              | alternatives are given in Choos                                               | se D) in an extremely                                                                                                                           |
| )   | the alternative will           |                                                                               | 1 Contingenenimous' is :                                                                                                                        |
|     | (13) The presentati            | on by the group at the meeting                                                | 5 - Landed                                                                                                                                      |
|     | muster.                        | - to required s                                                               | standards.                                                                                                                                      |
|     | A) achieves to                 | impress. B) meets required s                                                  | C) magnificient D) anogum                                                                                                                       |
|     | C) does not m                  | eet the D) fails to impress.                                                  | harass                                                                                                                                          |
|     | required sta                   | andards.                                                                      | Separate havaes                                                                                                                                 |
|     |                                |                                                                               | Seme Seme                                                                                                                                       |