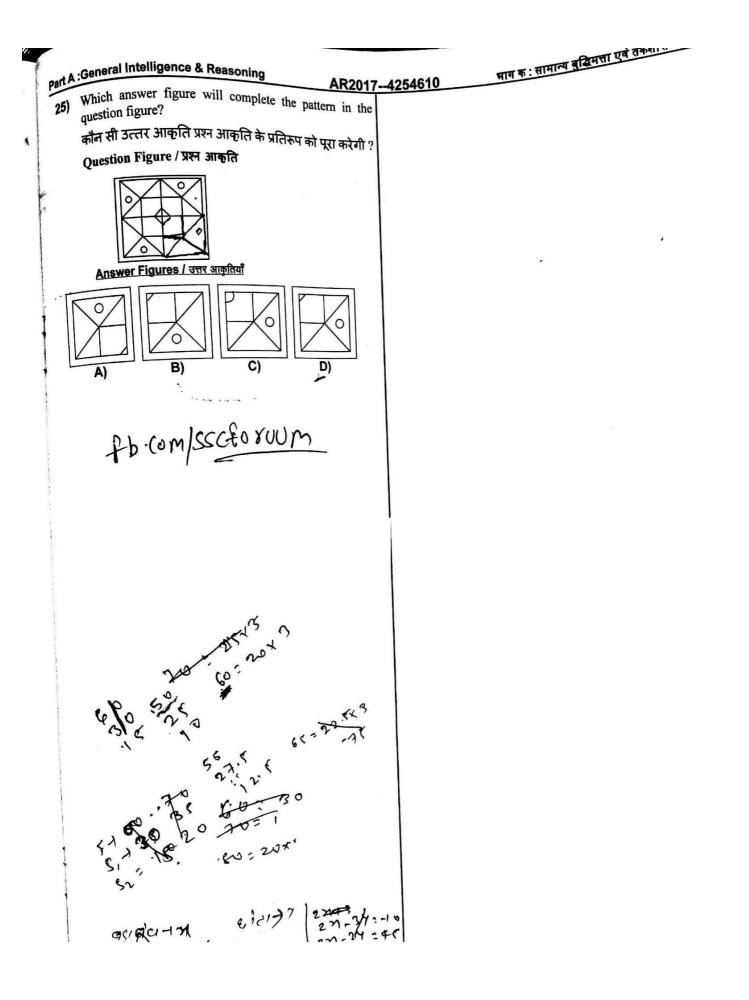

If/यदि 12 x 9 = 810 and/और 15 x 9 = 513

then/  $\vec{n}$  13 x 8 = ?

| A) 104                              | <b>B)</b> 410 |
|-------------------------------------|---------------|
| and the second second second second |               |