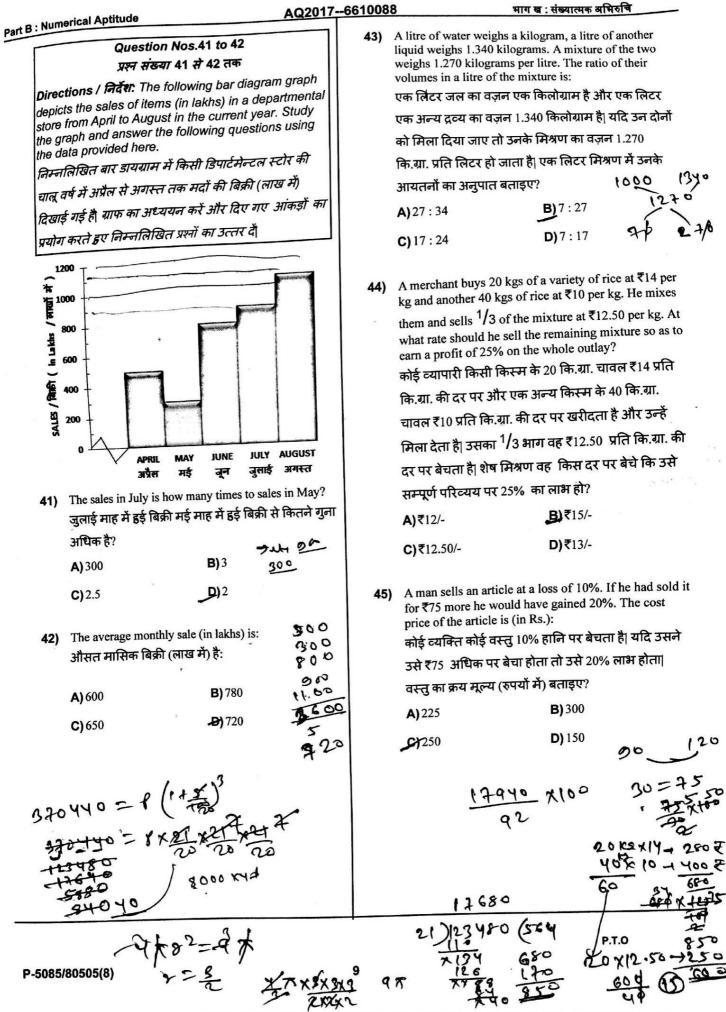

#### Question Figure / प्रश्न आकृति

#### <u>Answer Figures</u> / <u>उत्तर आकृतियाँ</u>

24) A word is represented by only one set of numbers as given in any one of the alternatives. The sets of numbers given in the alternatives are represented by two classes of alphabets as in two matrices given below. The columns and rows of Matrix I are numbered from 0 to 4 and that of Matrix II are numbered from 5 to 9. A letter from these matrices can be represented first by its row and next by its column, e.g., 'A' can be represented by 00,44 etc., and 'X' can be represented by 78,97 etc. Similarly, you have to identify the set for the word PICK.