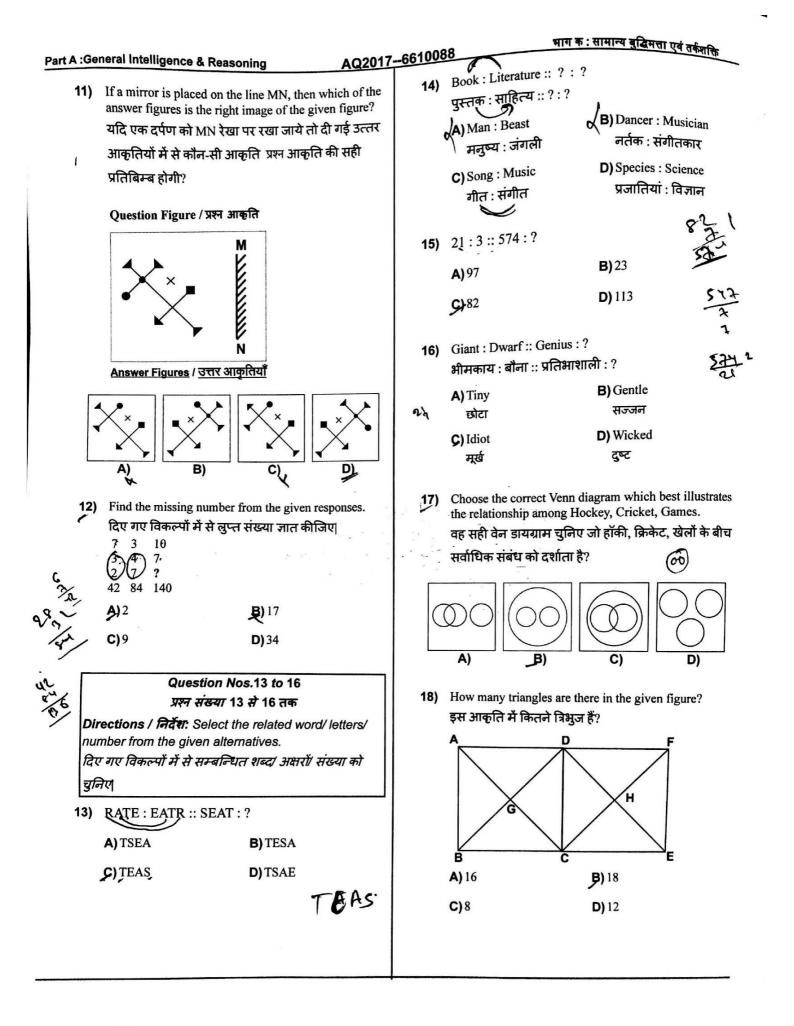

| rt B | : Numerical Aptitude                                                                                                                               |                                                                                                                                                                                                                                                                                                                                                                                                                                                                                                                                                                                                                                                                                                                                                                                                                                                                                                                                                                                                                                                                                                                                                                                                                                                                                                                                                                                                                                                                                                                                                                                                                                                                                                                                                                                                                                                                                                                                                                                                                                                                                                                                | AR2017-                  | 47) | The ratio of the                                           | 0100                                                                                            | यात्मक अभिरु                  | चि                              | 25.605     |
|------|----------------------------------------------------------------------------------------------------------------------------------------------------|--------------------------------------------------------------------------------------------------------------------------------------------------------------------------------------------------------------------------------------------------------------------------------------------------------------------------------------------------------------------------------------------------------------------------------------------------------------------------------------------------------------------------------------------------------------------------------------------------------------------------------------------------------------------------------------------------------------------------------------------------------------------------------------------------------------------------------------------------------------------------------------------------------------------------------------------------------------------------------------------------------------------------------------------------------------------------------------------------------------------------------------------------------------------------------------------------------------------------------------------------------------------------------------------------------------------------------------------------------------------------------------------------------------------------------------------------------------------------------------------------------------------------------------------------------------------------------------------------------------------------------------------------------------------------------------------------------------------------------------------------------------------------------------------------------------------------------------------------------------------------------------------------------------------------------------------------------------------------------------------------------------------------------------------------------------------------------------------------------------------------------|--------------------------|-----|------------------------------------------------------------|-------------------------------------------------------------------------------------------------|-------------------------------|---------------------------------|------------|
| 2)   | a sum was doubled with                                                                                                                             | $12^{1/2}$ % rate of simple                                                                                                                                                                                                                                                                                                                                                                                                                                                                                                                                                                                                                                                                                                                                                                                                                                                                                                                                                                                                                                                                                                                                                                                                                                                                                                                                                                                                                                                                                                                                                                                                                                                                                                                                                                                                                                                                                                                                                                                                                                                                                                    | ole interest,            | ,   | The ratio of the its diagonal than                         | the other is?                                                                                   | squares one                   | having doub                     | ole        |
|      | per annum. Then time tak<br>कोई राशि 12 <sup>1</sup> /2 % की वारि                                                                                  | en for that sum is:                                                                                                                                                                                                                                                                                                                                                                                                                                                                                                                                                                                                                                                                                                                                                                                                                                                                                                                                                                                                                                                                                                                                                                                                                                                                                                                                                                                                                                                                                                                                                                                                                                                                                                                                                                                                                                                                                                                                                                                                                                                                                                            |                          |     | दो वर्गों के जिनमें                                        | से एक अपने वि                                                                                   | कर्ण पर दूस                   | रे की तलना मे                   |            |
|      | कोई राशि 12 1/2 % का वाल                                                                                                                           | क सायारण ब्याज नर                                                                                                                                                                                                                                                                                                                                                                                                                                                                                                                                                                                                                                                                                                                                                                                                                                                                                                                                                                                                                                                                                                                                                                                                                                                                                                                                                                                                                                                                                                                                                                                                                                                                                                                                                                                                                                                                                                                                                                                                                                                                                                              | 33                       |     | दुगुना है, क्षेत्रफल                                       | न का अनुपात क                                                                                   | मा होगा?                      | 3, 1011 ed                      |            |
|      | जाती है तो उस राशि के लिए                                                                                                                          |                                                                                                                                                                                                                                                                                                                                                                                                                                                                                                                                                                                                                                                                                                                                                                                                                                                                                                                                                                                                                                                                                                                                                                                                                                                                                                                                                                                                                                                                                                                                                                                                                                                                                                                                                                                                                                                                                                                                                                                                                                                                                                                                |                          |     | <b>A)</b> 3:2                                              |                                                                                                 | <b>3)</b> 2:1                 |                                 |            |
|      | A) 10 years / वर्ष                                                                                                                                 | <b>B)<sub>8 years</sub> / वर्ष</b>                                                                                                                                                                                                                                                                                                                                                                                                                                                                                                                                                                                                                                                                                                                                                                                                                                                                                                                                                                                                                                                                                                                                                                                                                                                                                                                                                                                                                                                                                                                                                                                                                                                                                                                                                                                                                                                                                                                                                                                                                                                                                             |                          |     | C)4:1                                                      |                                                                                                 | <b>D)</b> 3:1                 |                                 |            |
|      | C) 12 <sup>1</sup> years / वर्ष                                                                                                                    | <b>D)</b> <sub>8</sub> <u>1</u> years / वर्ष                                                                                                                                                                                                                                                                                                                                                                                                                                                                                                                                                                                                                                                                                                                                                                                                                                                                                                                                                                                                                                                                                                                                                                                                                                                                                                                                                                                                                                                                                                                                                                                                                                                                                                                                                                                                                                                                                                                                                                                                                                                                                   |                          | 48) | A man travels                                              |                                                                                                 |                               | -                               |            |
|      | <b>C)</b> 12 <u>1</u> years / वर्ष<br>2                                                                                                            | 2                                                                                                                                                                                                                                                                                                                                                                                                                                                                                                                                                                                                                                                                                                                                                                                                                                                                                                                                                                                                                                                                                                                                                                                                                                                                                                                                                                                                                                                                                                                                                                                                                                                                                                                                                                                                                                                                                                                                                                                                                                                                                                                              | Ŧ 1000 T                 |     | A man travels (<br>by ship at 30<br>Km/hour and 3          | NHI/HOUE MO                                                                                     | Km by or                      | 2ma.ml                          |            |
| 13)  | The price of a bicycle is n<br>sold the bicycle allowing                                                                                           | successive discount                                                                                                                                                                                                                                                                                                                                                                                                                                                                                                                                                                                                                                                                                                                                                                                                                                                                                                                                                                                                                                                                                                                                                                                                                                                                                                                                                                                                                                                                                                                                                                                                                                                                                                                                                                                                                                                                                                                                                                                                                                                                                                            | ts of 20%,               |     | average speed(1                                            | (m/nour) for th                                                                                 | e entire dis                  | tance?                          |            |
|      | 10% and 5%. Thus the t                                                                                                                             | rader gained 14% th                                                                                                                                                                                                                                                                                                                                                                                                                                                                                                                                                                                                                                                                                                                                                                                                                                                                                                                                                                                                                                                                                                                                                                                                                                                                                                                                                                                                                                                                                                                                                                                                                                                                                                                                                                                                                                                                                                                                                                                                                                                                                                            | en the cost              |     | एक व्यक्ति ट्रेन                                           |                                                                                                 |                               |                                 |            |
|      | price of bicycle (in rupees) is:<br>एक विक्रेता ने साइकिल का मूल्य ₹1000 अंकित किया और                                                             |                                                                                                                                                                                                                                                                                                                                                                                                                                                                                                                                                                                                                                                                                                                                                                                                                                                                                                                                                                                                                                                                                                                                                                                                                                                                                                                                                                                                                                                                                                                                                                                                                                                                                                                                                                                                                                                                                                                                                                                                                                                                                                                                |                          |     | 600 किलोमीटर, जहाज से 30 किलोमीटर प्रतिघंटा की गति से      |                                                                                                 |                               | से                              |            |
|      |                                                                                                                                                    |                                                                                                                                                                                                                                                                                                                                                                                                                                                                                                                                                                                                                                                                                                                                                                                                                                                                                                                                                                                                                                                                                                                                                                                                                                                                                                                                                                                                                                                                                                                                                                                                                                                                                                                                                                                                                                                                                                                                                                                                                                                                                                                                |                          |     | 600 किलोमीटर,                                              |                                                                                                 |                               |                                 | ন          |
|      | उस पर 20%, 10% और 5% की क्रमिक छ्र्ट देकर उसे बेच<br>दिया।इस प्रकार उस विक्रेता ने 14% का लाभ कमाया।<br>साडकिल का लागत मूल्य कितना (रूपये में) है? |                                                                                                                                                                                                                                                                                                                                                                                                                                                                                                                                                                                                                                                                                                                                                                                                                                                                                                                                                                                                                                                                                                                                                                                                                                                                                                                                                                                                                                                                                                                                                                                                                                                                                                                                                                                                                                                                                                                                                                                                                                                                                                                                |                          |     | गति से 500 किल                                             | गेमीटर और कार                                                                                   | द्वारा 60 वि                  | <b>केलोमीटर</b>                 |            |
|      |                                                                                                                                                    |                                                                                                                                                                                                                                                                                                                                                                                                                                                                                                                                                                                                                                                                                                                                                                                                                                                                                                                                                                                                                                                                                                                                                                                                                                                                                                                                                                                                                                                                                                                                                                                                                                                                                                                                                                                                                                                                                                                                                                                                                                                                                                                                |                          |     | प्रतिघंटा की गति                                           | । से 300 किलोमी                                                                                 | टर की यात्रा                  | करता है   पूर्र                 | Ì          |
|      |                                                                                                                                                    | <b>B)</b> 600                                                                                                                                                                                                                                                                                                                                                                                                                                                                                                                                                                                                                                                                                                                                                                                                                                                                                                                                                                                                                                                                                                                                                                                                                                                                                                                                                                                                                                                                                                                                                                                                                                                                                                                                                                                                                                                                                                                                                                                                                                                                                                                  | ,                        |     | यात्रा में उसकी अ                                          | ौसत गति कित                                                                                     | नी (किलोमी                    | टर प्रति घंटा)                  |            |
|      | <ul><li>A) 790</li><li>C) 510</li></ul>                                                                                                            | <b>D)</b> 560                                                                                                                                                                                                                                                                                                                                                                                                                                                                                                                                                                                                                                                                                                                                                                                                                                                                                                                                                                                                                                                                                                                                                                                                                                                                                                                                                                                                                                                                                                                                                                                                                                                                                                                                                                                                                                                                                                                                                                                                                                                                                                                  |                          |     | होगी ?                                                     |                                                                                                 |                               |                                 |            |
|      |                                                                                                                                                    |                                                                                                                                                                                                                                                                                                                                                                                                                                                                                                                                                                                                                                                                                                                                                                                                                                                                                                                                                                                                                                                                                                                                                                                                                                                                                                                                                                                                                                                                                                                                                                                                                                                                                                                                                                                                                                                                                                                                                                                                                                                                                                                                |                          |     | <b>A)</b> 63                                               |                                                                                                 | B) <sub>62</sub> <u>7</u>     |                                 | 0.20       |
| 14)  | The price of electricity l<br>person wants to keep<br>percentage reduction in u<br>बिजली की कीमत में 25%                                           | the expenditure sam<br>use of electricity shou                                                                                                                                                                                                                                                                                                                                                                                                                                                                                                                                                                                                                                                                                                                                                                                                                                                                                                                                                                                                                                                                                                                                                                                                                                                                                                                                                                                                                                                                                                                                                                                                                                                                                                                                                                                                                                                                                                                                                                                                                                                                                 | ne, then the<br>ald be : |     | <b>c)</b> <sub>56</sub> <u>7</u><br>27                     |                                                                                                 | 27<br>29 <u>7</u><br>27       | tp.com/s                        | SCHOO      |
|      | खर्च उतना ही रखना चाहत                                                                                                                             |                                                                                                                                                                                                                                                                                                                                                                                                                                                                                                                                                                                                                                                                                                                                                                                                                                                                                                                                                                                                                                                                                                                                                                                                                                                                                                                                                                                                                                                                                                                                                                                                                                                                                                                                                                                                                                                                                                                                                                                                                                                                                                                                |                          | 49) | A man retired                                              | from his service                                                                                | e at the age                  | of 60. He ser                   | ved        |
|      | कितने प्रतिशत कमी करनी                                                                                                                             | 1957 - 1950 - 1950 - 1950 - 1950 - 1950 - 1950 - 1950 - 1950 - 1950 - 1950 - 1950 - 1950 - 1950 - 1950 - 1950 - 1950 - 1950 - 1950 - 1950 - 1950 - 1950 - 1950 - 1950 - 1950 - 1950 - 1950 - 1950 - 1950 - 1950 - 1950 - 1950 - 1950 - 1950 - 1950 - 1950 - 1950 - 1950 - 1950 - 1950 - 1950 - 1950 - 1950 - 1950 - 1950 - 1950 - 1950 - 1950 - 1950 - 1950 - 1950 - 1950 - 1950 - 1950 - 1950 - 1950 - 1950 - 1950 - 1950 - 1950 - 1950 - 1950 - 1950 - 1950 - 1950 - 1950 - 1950 - 1950 - 1950 - 1950 - 1950 - 1950 - 1950 - 1950 - 1950 - 1950 - 1950 - 1950 - 1950 - 1950 - 1950 - 1950 - 1950 - 1950 - 1950 - 1950 - 1950 - 1950 - 1950 - 1950 - 1950 - 1950 - 1950 - 1950 - 1950 - 1950 - 1950 - 1950 - 1950 - 1950 - 1950 - 1950 - 1950 - 1950 - 1950 - 1950 - 1950 - 1950 - 1950 - 1950 - 1950 - 1950 - 1950 - 1950 - 1950 - 1950 - 1950 - 1950 - 1950 - 1950 - 1950 - 1950 - 1950 - 1950 - 1950 - 1950 - 1950 - 1950 - 1950 - 1950 - 1950 - 1950 - 1950 - 1950 - 1950 - 1950 - 1950 - 1950 - 1950 - 1950 - 1950 - 1950 - 1950 - 1950 - 1950 - 1950 - 1950 - 1950 - 1950 - 1950 - 1950 - 1950 - 1950 - 1950 - 1950 - 1950 - 1950 - 1950 - 1950 - 1950 - 1950 - 1950 - 1950 - 1950 - 1950 - 1950 - 1950 - 1950 - 1950 - 1950 - 1950 - 1950 - 1950 - 1950 - 1950 - 1950 - 1950 - 1950 - 1950 - 1950 - 1950 - 1950 - 1950 - 1950 - 1950 - 1950 - 1950 - 1950 - 1950 - 1950 - 1950 - 1950 - 1950 - 1950 - 1950 - 1950 - 1950 - 1950 - 1950 - 1950 - 1950 - 1950 - 1950 - 1950 - 1950 - 1950 - 1950 - 1950 - 1950 - 1950 - 1950 - 1950 - 1950 - 1950 - 1950 - 1950 - 1950 - 1950 - 1950 - 1950 - 1950 - 1950 - 1950 - 1950 - 1950 - 1950 - 1950 - 1950 - 1950 - 1950 - 1950 - 1950 - 1950 - 1950 - 1950 - 1950 - 1950 - 1950 - 1950 - 1950 - 1950 - 1950 - 1950 - 1950 - 1950 - 1950 - 1950 - 1950 - 1950 - 1950 - 1950 - 1950 - 1950 - 1950 - 1950 - 1950 - 1950 - 1950 - 1950 - 1950 - 1950 - 1950 - 1950 - 1950 - 1950 - 1950 - 1950 - 1950 - 1950 - 1950 - 1950 - 1950 - 1950 - 1950 - 1950 - 1950 - 1950 - 1950 - 1950 - 1950 - 1950 - 1950 - 1950 - 1950 - 1950 - 1950 - 1950 - 1950 - 1950 - 1950 - 1950 - 1950 - 19 |                          |     | for <sup>3</sup> /5 <sup>th</sup> years                    |                                                                                                 |                               |                                 |            |
|      | <b>A)</b> 19                                                                                                                                       | <b>B)</b> 20                                                                                                                                                                                                                                                                                                                                                                                                                                                                                                                                                                                                                                                                                                                                                                                                                                                                                                                                                                                                                                                                                                                                                                                                                                                                                                                                                                                                                                                                                                                                                                                                                                                                                                                                                                                                                                                                                                                                                                                                                                                                                                                   |                          |     | the age of :                                               |                                                                                                 |                               |                                 |            |
|      | <b>C)</b> 21                                                                                                                                       | <b>D)</b> 18                                                                                                                                                                                                                                                                                                                                                                                                                                                                                                                                                                                                                                                                                                                                                                                                                                                                                                                                                                                                                                                                                                                                                                                                                                                                                                                                                                                                                                                                                                                                                                                                                                                                                                                                                                                                                                                                                                                                                                                                                                                                                                                   |                          |     |                                                            | वर्ष की आयु में                                                                                 |                               |                                 | पनी        |
| AE\  |                                                                                                                                                    | 30 <sup>1</sup> .                                                                                                                                                                                                                                                                                                                                                                                                                                                                                                                                                                                                                                                                                                                                                                                                                                                                                                                                                                                                                                                                                                                                                                                                                                                                                                                                                                                                                                                                                                                                                                                                                                                                                                                                                                                                                                                                                                                                                                                                                                                                                                              | -ioo IIo thou            |     |                                                            | ाायु के <sup>3</sup> / <sub>5</sub> वर्ष                                                        |                               | उसने अपनी                       |            |
| 45)  | A dealer marks his good<br>allows some discount or<br>rate of discount is:                                                                         |                                                                                                                                                                                                                                                                                                                                                                                                                                                                                                                                                                                                                                                                                                                                                                                                                                                                                                                                                                                                                                                                                                                                                                                                                                                                                                                                                                                                                                                                                                                                                                                                                                                                                                                                                                                                                                                                                                                                                                                                                                                                                                                                |                          |     | नौकरी किस 3<br><b>A)</b> 20 years                          | भायु में शुरू की                                                                                | ?<br><b>B)</b> 18 years       | 8                               |            |
|      | एक विक्रेता अपने सामान                                                                                                                             | पर लागत मूल्य से 20                                                                                                                                                                                                                                                                                                                                                                                                                                                                                                                                                                                                                                                                                                                                                                                                                                                                                                                                                                                                                                                                                                                                                                                                                                                                                                                                                                                                                                                                                                                                                                                                                                                                                                                                                                                                                                                                                                                                                                                                                                                                                                            | )% अधिक                  |     | 20 वर्ष                                                    |                                                                                                 | <b>18 वर्ष</b>                |                                 |            |
|      | मूल्य अंकित करता है   पि                                                                                                                           | नर वह उस पर कुछ छूट                                                                                                                                                                                                                                                                                                                                                                                                                                                                                                                                                                                                                                                                                                                                                                                                                                                                                                                                                                                                                                                                                                                                                                                                                                                                                                                                                                                                                                                                                                                                                                                                                                                                                                                                                                                                                                                                                                                                                                                                                                                                                                            | देता है और               |     | C) 24 years                                                |                                                                                                 | D) 36 year                    | s                               |            |
|      | 8% का लाभ कमाता है   इ                                                                                                                             | इट की दर क्या होगी?                                                                                                                                                                                                                                                                                                                                                                                                                                                                                                                                                                                                                                                                                                                                                                                                                                                                                                                                                                                                                                                                                                                                                                                                                                                                                                                                                                                                                                                                                                                                                                                                                                                                                                                                                                                                                                                                                                                                                                                                                                                                                                            |                          |     | 24 वर्ष                                                    |                                                                                                 | 36 वर्ष                       |                                 |            |
|      | <b>A)</b> 6%                                                                                                                                       | <b>B)</b> 10%                                                                                                                                                                                                                                                                                                                                                                                                                                                                                                                                                                                                                                                                                                                                                                                                                                                                                                                                                                                                                                                                                                                                                                                                                                                                                                                                                                                                                                                                                                                                                                                                                                                                                                                                                                                                                                                                                                                                                                                                                                                                                                                  |                          | 50) | A man purcha                                               | used 120 reams                                                                                  | of paper at                   | ₹ 80 per rea                    | m. He      |
|      | <b>C)</b> 4%                                                                                                                                       | <b>D)</b> 12%                                                                                                                                                                                                                                                                                                                                                                                                                                                                                                                                                                                                                                                                                                                                                                                                                                                                                                                                                                                                                                                                                                                                                                                                                                                                                                                                                                                                                                                                                                                                                                                                                                                                                                                                                                                                                                                                                                                                                                                                                                                                                                                  |                          |     | spent ₹ 280 o<br>paise per rear                            | n transportation<br>n and paid ₹ 7                                                              | n, paid octro<br>2 to a porte | oi at the rate<br>r. In order t | of 40      |
| 46)  | The radius of a sphere increase in its surface a                                                                                                   |                                                                                                                                                                                                                                                                                                                                                                                                                                                                                                                                                                                                                                                                                                                                                                                                                                                                                                                                                                                                                                                                                                                                                                                                                                                                                                                                                                                                                                                                                                                                                                                                                                                                                                                                                                                                                                                                                                                                                                                                                                                                                                                                | percentage o             | f   | 0.0004-0.000429110-0.0004                                  | 8%, he must sell each ream of paper for :<br>एक व्यक्ति ने ₹ 80 प्रति रिम की दर पर 120 रिम कागज |                               | न                               |            |
|      | एक गोलक की त्रिज्या दुब                                                                                                                            | उनी कर दी जाती है   उर                                                                                                                                                                                                                                                                                                                                                                                                                                                                                                                                                                                                                                                                                                                                                                                                                                                                                                                                                                                                                                                                                                                                                                                                                                                                                                                                                                                                                                                                                                                                                                                                                                                                                                                                                                                                                                                                                                                                                                                                                                                                                                         | सके पृष्ठ क्षेत्र        |     | ख़रीदा   उसने ढुलाई पर ₹ 280 खर्च किए 40 पैसे प्रति रिम की |                                                                                                 | म की                          |                                 |            |
|      | में वृद्धि का प्रतिशत क्या                                                                                                                         | होगा?                                                                                                                                                                                                                                                                                                                                                                                                                                                                                                                                                                                                                                                                                                                                                                                                                                                                                                                                                                                                                                                                                                                                                                                                                                                                                                                                                                                                                                                                                                                                                                                                                                                                                                                                                                                                                                                                                                                                                                                                                                                                                                                          |                          |     | दर पर चुंगी अ                                              | दा की और कुली                                                                                   | ा को ₹ 72 दि                  | ए   उसे 8% व                    | ក          |
|      | <b>A)</b> 100                                                                                                                                      | <b>B)</b> 400                                                                                                                                                                                                                                                                                                                                                                                                                                                                                                                                                                                                                                                                                                                                                                                                                                                                                                                                                                                                                                                                                                                                                                                                                                                                                                                                                                                                                                                                                                                                                                                                                                                                                                                                                                                                                                                                                                                                                                                                                                                                                                                  |                          |     | लाभ प्राप्त कर                                             | ने के लिए प्रति ।                                                                               | रेम कागज (                    | कितने रूपये व                   | <b>н</b> ́ |
|      | <b>C)</b> 75                                                                                                                                       | <b>D)</b> 300                                                                                                                                                                                                                                                                                                                                                                                                                                                                                                                                                                                                                                                                                                                                                                                                                                                                                                                                                                                                                                                                                                                                                                                                                                                                                                                                                                                                                                                                                                                                                                                                                                                                                                                                                                                                                                                                                                                                                                                                                                                                                                                  |                          |     | बेचना होगा ?                                               |                                                                                                 |                               |                                 |            |
|      | 1. 82                                                                                                                                              |                                                                                                                                                                                                                                                                                                                                                                                                                                                                                                                                                                                                                                                                                                                                                                                                                                                                                                                                                                                                                                                                                                                                                                                                                                                                                                                                                                                                                                                                                                                                                                                                                                                                                                                                                                                                                                                                                                                                                                                                                                                                                                                                |                          |     | <b>A</b> ]₹ 90                                             |                                                                                                 | <b>B)</b> ₹ 85                |                                 |            |
|      | 2/1×7+48 2                                                                                                                                         | × 12                                                                                                                                                                                                                                                                                                                                                                                                                                                                                                                                                                                                                                                                                                                                                                                                                                                                                                                                                                                                                                                                                                                                                                                                                                                                                                                                                                                                                                                                                                                                                                                                                                                                                                                                                                                                                                                                                                                                                                                                                                                                                                                           | 5.8                      |     | C)₹ 89                                                     |                                                                                                 | <b>D)₹</b> 87.5               |                                 |            |
|      | 2 1200                                                                                                                                             | W- LXP                                                                                                                                                                                                                                                                                                                                                                                                                                                                                                                                                                                                                                                                                                                                                                                                                                                                                                                                                                                                                                                                                                                                                                                                                                                                                                                                                                                                                                                                                                                                                                                                                                                                                                                                                                                                                                                                                                                                                                                                                                                                                                                         | 4                        | 1   |                                                            |                                                                                                 |                               |                                 |            |