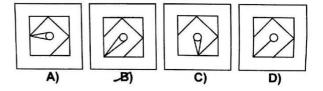

|                                                                            |                                                                                                                                                                                                                                                                                                                                                                                                                                                                                                                                                                                                                                                                                                                                                                                                                                                                                                                                                                                                                                                                                                                                                                                                                                                                                                                                                                                                                                                                                                                                                                                                                                                                                                                                                                                                                                                                                                                                                                                                                                                                                                       | Intelligence & Reasoning                                                                                                                                                                                                                         | 6)                             | turns to his right and wal                                                                                                                                                                                                                                                                                                                                                               | to his left and walk 10m,then<br>lk 15m, again he turns to his le                                                                                                                                                                                                                                                                                                                                                                                                                                                                                                                                                                                                                                                                                                                                                                                                                              |
|----------------------------------------------------------------------------|-------------------------------------------------------------------------------------------------------------------------------------------------------------------------------------------------------------------------------------------------------------------------------------------------------------------------------------------------------------------------------------------------------------------------------------------------------------------------------------------------------------------------------------------------------------------------------------------------------------------------------------------------------------------------------------------------------------------------------------------------------------------------------------------------------------------------------------------------------------------------------------------------------------------------------------------------------------------------------------------------------------------------------------------------------------------------------------------------------------------------------------------------------------------------------------------------------------------------------------------------------------------------------------------------------------------------------------------------------------------------------------------------------------------------------------------------------------------------------------------------------------------------------------------------------------------------------------------------------------------------------------------------------------------------------------------------------------------------------------------------------------------------------------------------------------------------------------------------------------------------------------------------------------------------------------------------------------------------------------------------------------------------------------------------------------------------------------------------------|--------------------------------------------------------------------------------------------------------------------------------------------------------------------------------------------------------------------------------------------------|--------------------------------|------------------------------------------------------------------------------------------------------------------------------------------------------------------------------------------------------------------------------------------------------------------------------------------------------------------------------------------------------------------------------------------|------------------------------------------------------------------------------------------------------------------------------------------------------------------------------------------------------------------------------------------------------------------------------------------------------------------------------------------------------------------------------------------------------------------------------------------------------------------------------------------------------------------------------------------------------------------------------------------------------------------------------------------------------------------------------------------------------------------------------------------------------------------------------------------------------------------------------------------------------------------------------------------------|
|                                                                            | भाग क : साम                                                                                                                                                                                                                                                                                                                                                                                                                                                                                                                                                                                                                                                                                                                                                                                                                                                                                                                                                                                                                                                                                                                                                                                                                                                                                                                                                                                                                                                                                                                                                                                                                                                                                                                                                                                                                                                                                                                                                                                                                                                                                           | ान्य बुद्धिमत्ता एवं तर्कशक्ति                                                                                                                                                                                                                   |                                | and walk 5m and then he<br>In which direction he is fa                                                                                                                                                                                                                                                                                                                                   | e turns to his left and walk 15<br>acing now?                                                                                                                                                                                                                                                                                                                                                                                                                                                                                                                                                                                                                                                                                                                                                                                                                                                  |
| 1)                                                                         | From the given a                                                                                                                                                                                                                                                                                                                                                                                                                                                                                                                                                                                                                                                                                                                                                                                                                                                                                                                                                                                                                                                                                                                                                                                                                                                                                                                                                                                                                                                                                                                                                                                                                                                                                                                                                                                                                                                                                                                                                                                                                                                                                      | lternative words, select the word which                                                                                                                                                                                                          |                                |                                                                                                                                                                                                                                                                                                                                                                                          | गे ओर मुख करके खड़ा है, वह अप                                                                                                                                                                                                                                                                                                                                                                                                                                                                                                                                                                                                                                                                                                                                                                                                                                                                  |
|                                                                            |                                                                                                                                                                                                                                                                                                                                                                                                                                                                                                                                                                                                                                                                                                                                                                                                                                                                                                                                                                                                                                                                                                                                                                                                                                                                                                                                                                                                                                                                                                                                                                                                                                                                                                                                                                                                                                                                                                                                                                                                                                                                                                       | using the letters of the given word.                                                                                                                                                                                                             |                                | बांए मुड़ कर 10m चलता है                                                                                                                                                                                                                                                                                                                                                                 | फिर अपने दांए मुड़ कर 15m                                                                                                                                                                                                                                                                                                                                                                                                                                                                                                                                                                                                                                                                                                                                                                                                                                                                      |
|                                                                            |                                                                                                                                                                                                                                                                                                                                                                                                                                                                                                                                                                                                                                                                                                                                                                                                                                                                                                                                                                                                                                                                                                                                                                                                                                                                                                                                                                                                                                                                                                                                                                                                                                                                                                                                                                                                                                                                                                                                                                                                                                                                                                       | ल्पों में से वह शब्द चुनिए जो दिए गए शब्द                                                                                                                                                                                                        |                                | चलता है, फिर वह अपने बांग                                                                                                                                                                                                                                                                                                                                                                | ए मुड़ कर 5m चलता है और फिर                                                                                                                                                                                                                                                                                                                                                                                                                                                                                                                                                                                                                                                                                                                                                                                                                                                                    |
|                                                                            | VENTURE                                                                                                                                                                                                                                                                                                                                                                                                                                                                                                                                                                                                                                                                                                                                                                                                                                                                                                                                                                                                                                                                                                                                                                                                                                                                                                                                                                                                                                                                                                                                                                                                                                                                                                                                                                                                                                                                                                                                                                                                                                                                                               | करके नहीं बनाया जा सकता                                                                                                                                                                                                                          |                                | वह अपने बांए मुड़ कर 15m                                                                                                                                                                                                                                                                                                                                                                 | चलता है   इस समय वह किस                                                                                                                                                                                                                                                                                                                                                                                                                                                                                                                                                                                                                                                                                                                                                                                                                                                                        |
|                                                                            | A) RENT                                                                                                                                                                                                                                                                                                                                                                                                                                                                                                                                                                                                                                                                                                                                                                                                                                                                                                                                                                                                                                                                                                                                                                                                                                                                                                                                                                                                                                                                                                                                                                                                                                                                                                                                                                                                                                                                                                                                                                                                                                                                                               | B) TRUE                                                                                                                                                                                                                                          |                                | दिशा में मुख करके खड़ा है?                                                                                                                                                                                                                                                                                                                                                               |                                                                                                                                                                                                                                                                                                                                                                                                                                                                                                                                                                                                                                                                                                                                                                                                                                                                                                |
|                                                                            | C) TURN                                                                                                                                                                                                                                                                                                                                                                                                                                                                                                                                                                                                                                                                                                                                                                                                                                                                                                                                                                                                                                                                                                                                                                                                                                                                                                                                                                                                                                                                                                                                                                                                                                                                                                                                                                                                                                                                                                                                                                                                                                                                                               | D) RATE                                                                                                                                                                                                                                          |                                | A) South                                                                                                                                                                                                                                                                                                                                                                                 | B) West                                                                                                                                                                                                                                                                                                                                                                                                                                                                                                                                                                                                                                                                                                                                                                                                                                                                                        |
| 2)                                                                         | '+' then the value                                                                                                                                                                                                                                                                                                                                                                                                                                                                                                                                                                                                                                                                                                                                                                                                                                                                                                                                                                                                                                                                                                                                                                                                                                                                                                                                                                                                                                                                                                                                                                                                                                                                                                                                                                                                                                                                                                                                                                                                                                                                                    | -' means '+ ', 'x' means '–' and '+' means<br>of the given equation is :<br>' है, '–' का अर्थ '+' है, 'x' का अर्थ '–' है                                                                                                                         |                                | दक्षिण<br>C) North<br>४ उत्तर                                                                                                                                                                                                                                                                                                                                                            | पश्चिम<br>D)East<br>पूर्व                                                                                                                                                                                                                                                                                                                                                                                                                                                                                                                                                                                                                                                                                                                                                                                                                                                                      |
|                                                                            |                                                                                                                                                                                                                                                                                                                                                                                                                                                                                                                                                                                                                                                                                                                                                                                                                                                                                                                                                                                                                                                                                                                                                                                                                                                                                                                                                                                                                                                                                                                                                                                                                                                                                                                                                                                                                                                                                                                                                                                                                                                                                                       | +' है तो निम्नलिखित समीकरण का मान                                                                                                                                                                                                                | 7)                             | Find the number of triang                                                                                                                                                                                                                                                                                                                                                                | les in the adjoining figure.                                                                                                                                                                                                                                                                                                                                                                                                                                                                                                                                                                                                                                                                                                                                                                                                                                                                   |
|                                                                            | क्या होगा?                                                                                                                                                                                                                                                                                                                                                                                                                                                                                                                                                                                                                                                                                                                                                                                                                                                                                                                                                                                                                                                                                                                                                                                                                                                                                                                                                                                                                                                                                                                                                                                                                                                                                                                                                                                                                                                                                                                                                                                                                                                                                            |                                                                                                                                                                                                                                                  |                                | संलग्न आकृति में त्रिभुजों व                                                                                                                                                                                                                                                                                                                                                             | <b>की संख्या ज्ञात कीजिए</b>                                                                                                                                                                                                                                                                                                                                                                                                                                                                                                                                                                                                                                                                                                                                                                                                                                                                   |
|                                                                            | $9+8\div8-4\ge6$                                                                                                                                                                                                                                                                                                                                                                                                                                                                                                                                                                                                                                                                                                                                                                                                                                                                                                                                                                                                                                                                                                                                                                                                                                                                                                                                                                                                                                                                                                                                                                                                                                                                                                                                                                                                                                                                                                                                                                                                                                                                                      | = ?                                                                                                                                                                                                                                              |                                | Question Figure / प्रस्                                                                                                                                                                                                                                                                                                                                                                  | न आकति                                                                                                                                                                                                                                                                                                                                                                                                                                                                                                                                                                                                                                                                                                                                                                                                                                                                                         |
|                                                                            | <b>A)</b> 11                                                                                                                                                                                                                                                                                                                                                                                                                                                                                                                                                                                                                                                                                                                                                                                                                                                                                                                                                                                                                                                                                                                                                                                                                                                                                                                                                                                                                                                                                                                                                                                                                                                                                                                                                                                                                                                                                                                                                                                                                                                                                          | <b>B)</b> 65                                                                                                                                                                                                                                     |                                |                                                                                                                                                                                                                                                                                                                                                                                          |                                                                                                                                                                                                                                                                                                                                                                                                                                                                                                                                                                                                                                                                                                                                                                                                                                                                                                |
|                                                                            | <b>C)</b> 68                                                                                                                                                                                                                                                                                                                                                                                                                                                                                                                                                                                                                                                                                                                                                                                                                                                                                                                                                                                                                                                                                                                                                                                                                                                                                                                                                                                                                                                                                                                                                                                                                                                                                                                                                                                                                                                                                                                                                                                                                                                                                          | <b>D)</b> 36                                                                                                                                                                                                                                     |                                | F                                                                                                                                                                                                                                                                                                                                                                                        |                                                                                                                                                                                                                                                                                                                                                                                                                                                                                                                                                                                                                                                                                                                                                                                                                                                                                                |
| Г                                                                          |                                                                                                                                                                                                                                                                                                                                                                                                                                                                                                                                                                                                                                                                                                                                                                                                                                                                                                                                                                                                                                                                                                                                                                                                                                                                                                                                                                                                                                                                                                                                                                                                                                                                                                                                                                                                                                                                                                                                                                                                                                                                                                       | restion Nos.3 to 4                                                                                                                                                                                                                               |                                | I E                                                                                                                                                                                                                                                                                                                                                                                      |                                                                                                                                                                                                                                                                                                                                                                                                                                                                                                                                                                                                                                                                                                                                                                                                                                                                                                |
|                                                                            |                                                                                                                                                                                                                                                                                                                                                                                                                                                                                                                                                                                                                                                                                                                                                                                                                                                                                                                                                                                                                                                                                                                                                                                                                                                                                                                                                                                                                                                                                                                                                                                                                                                                                                                                                                                                                                                                                                                                                                                                                                                                                                       | ल संख्या 3 से 4 तक                                                                                                                                                                                                                               |                                |                                                                                                                                                                                                                                                                                                                                                                                          |                                                                                                                                                                                                                                                                                                                                                                                                                                                                                                                                                                                                                                                                                                                                                                                                                                                                                                |
|                                                                            |                                                                                                                                                                                                                                                                                                                                                                                                                                                                                                                                                                                                                                                                                                                                                                                                                                                                                                                                                                                                                                                                                                                                                                                                                                                                                                                                                                                                                                                                                                                                                                                                                                                                                                                                                                                                                                                                                                                                                                                                                                                                                                       | A series is given with one term                                                                                                                                                                                                                  |                                | ВН                                                                                                                                                                                                                                                                                                                                                                                       | c                                                                                                                                                                                                                                                                                                                                                                                                                                                                                                                                                                                                                                                                                                                                                                                                                                                                                              |
|                                                                            | hissing Out of the i                                                                                                                                                                                                                                                                                                                                                                                                                                                                                                                                                                                                                                                                                                                                                                                                                                                                                                                                                                                                                                                                                                                                                                                                                                                                                                                                                                                                                                                                                                                                                                                                                                                                                                                                                                                                                                                                                                                                                                                                                                                                                  | four alternatives, choose the                                                                                                                                                                                                                    |                                |                                                                                                                                                                                                                                                                                                                                                                                          |                                                                                                                                                                                                                                                                                                                                                                                                                                                                                                                                                                                                                                                                                                                                                                                                                                                                                                |
| T.                                                                         | Iternative that will (                                                                                                                                                                                                                                                                                                                                                                                                                                                                                                                                                                                                                                                                                                                                                                                                                                                                                                                                                                                                                                                                                                                                                                                                                                                                                                                                                                                                                                                                                                                                                                                                                                                                                                                                                                                                                                                                                                                                                                                                                                                                                | complete the series.                                                                                                                                                                                                                             |                                | A) 16                                                                                                                                                                                                                                                                                                                                                                                    | <b>B)</b> 20                                                                                                                                                                                                                                                                                                                                                                                                                                                                                                                                                                                                                                                                                                                                                                                                                                                                                   |
|                                                                            | Iternative that will o                                                                                                                                                                                                                                                                                                                                                                                                                                                                                                                                                                                                                                                                                                                                                                                                                                                                                                                                                                                                                                                                                                                                                                                                                                                                                                                                                                                                                                                                                                                                                                                                                                                                                                                                                                                                                                                                                                                                                                                                                                                                                | complete the series.<br>जेसमें एक पद लुप्त है। दिए गए चार                                                                                                                                                                                        |                                | A) 16<br>C) 18                                                                                                                                                                                                                                                                                                                                                                           | B) 20<br>D) 14                                                                                                                                                                                                                                                                                                                                                                                                                                                                                                                                                                                                                                                                                                                                                                                                                                                                                 |
|                                                                            | lternative that will (<br>क अनुक्रम दिया है, रि                                                                                                                                                                                                                                                                                                                                                                                                                                                                                                                                                                                                                                                                                                                                                                                                                                                                                                                                                                                                                                                                                                                                                                                                                                                                                                                                                                                                                                                                                                                                                                                                                                                                                                                                                                                                                                                                                                                                                                                                                                                       | complete the series.                                                                                                                                                                                                                             |                                | <b>C)</b> 18                                                                                                                                                                                                                                                                                                                                                                             | <b>P.</b> 14                                                                                                                                                                                                                                                                                                                                                                                                                                                                                                                                                                                                                                                                                                                                                                                                                                                                                   |
| e<br>e<br>fe                                                               | lternative that will (<br>क अनुक्रम दिया है, रि                                                                                                                                                                                                                                                                                                                                                                                                                                                                                                                                                                                                                                                                                                                                                                                                                                                                                                                                                                                                                                                                                                                                                                                                                                                                                                                                                                                                                                                                                                                                                                                                                                                                                                                                                                                                                                                                                                                                                                                                                                                       | complete the series.<br>जेसमें एक पद लुप्त है। दिए गए चार<br>ल्प चुनिए जो अनुक्रम को पूरा करे।                                                                                                                                                   |                                | C) 18<br>Question                                                                                                                                                                                                                                                                                                                                                                        |                                                                                                                                                                                                                                                                                                                                                                                                                                                                                                                                                                                                                                                                                                                                                                                                                                                                                                |
|                                                                            | lternative that will d<br>क अनुक्रम दिया है, जि<br>वेकल्पों में से वह विकल<br>ACE, GIK <u>, ?</u> ,SU                                                                                                                                                                                                                                                                                                                                                                                                                                                                                                                                                                                                                                                                                                                                                                                                                                                                                                                                                                                                                                                                                                                                                                                                                                                                                                                                                                                                                                                                                                                                                                                                                                                                                                                                                                                                                                                                                                                                                                                                 | complete the series.<br>जेसमें एक पद लुप्त है। दिए गए चार<br>ल्प चुनिए जो अनुक्रम को पूरा करे।<br>JW, YAC                                                                                                                                        |                                | C) 18<br>Question<br>प्रश्न संख्या<br>rections / निर्देश: Select                                                                                                                                                                                                                                                                                                                         |                                                                                                                                                                                                                                                                                                                                                                                                                                                                                                                                                                                                                                                                                                                                                                                                                                                                                                |
| e<br>e<br>fe                                                               | lternative that will of<br>क अनुक्रम दिया है, रि<br>वेकल्पों में से वह विकल<br>ACE, GIK <u>, ?</u> ,SU<br>ACE, GIK,                                                                                                                                                                                                                                                                                                                                                                                                                                                                                                                                                                                                                                                                                                                                                                                                                                                                                                                                                                                                                                                                                                                                                                                                                                                                                                                                                                                                                                                                                                                                                                                                                                                                                                                                                                                                                                                                                                                                                                                   | complete the series.<br>जेसमें एक पद लुप्त है। दिए गए चार<br>ल्प चुनिए जो अनुक्रम को पूरा करे।<br>JW, YAC<br><b>B)</b> MPQ                                                                                                                       | nu                             | C) 18<br>Question<br>प्रश्न संख्या<br>rections / निर्देश: Select<br>mber from the given alte                                                                                                                                                                                                                                                                                             | P14<br>Nos.8 to 11<br>7 8 से 11 तक<br>the related word / letters /<br>ermatives.                                                                                                                                                                                                                                                                                                                                                                                                                                                                                                                                                                                                                                                                                                                                                                                                               |
| e<br>e<br>fe                                                               | lternative that will d<br>क अनुक्रम दिया है, जि<br>वेकल्पों में से वह विकल<br>ACE, GIK <u>, ?</u> ,SU<br>A)MOQ<br>C)MOP                                                                                                                                                                                                                                                                                                                                                                                                                                                                                                                                                                                                                                                                                                                                                                                                                                                                                                                                                                                                                                                                                                                                                                                                                                                                                                                                                                                                                                                                                                                                                                                                                                                                                                                                                                                                                                                                                                                                                                               | complete the series.<br>जेसमें एक पद लुप्त है। दिए गए चार<br>ल्प चुनिए जो अनुक्रम को पूरा करे।<br>JW, YAC<br><b>B)</b> MPQ<br><b>D)</b> MNP                                                                                                      | nu<br>दिर                      | C) 18<br>Question<br>प्रश्न संख्या<br>rections / निर्देश: Select<br>mber from the given alte<br>ए गए विकल्पों में से सम्बन्धि                                                                                                                                                                                                                                                            | P)14<br>Nos.8 to 11<br>7 8 से 11 तक<br>the related word / letters /                                                                                                                                                                                                                                                                                                                                                                                                                                                                                                                                                                                                                                                                                                                                                                                                                            |
| e<br>e<br>fe                                                               | lternative that will of<br>क अनुक्रम दिया है, रि<br>वेकल्पों में से वह विकल<br>ACE, GIK <u>, ?</u> ,SU<br>ACE, GIK,                                                                                                                                                                                                                                                                                                                                                                                                                                                                                                                                                                                                                                                                                                                                                                                                                                                                                                                                                                                                                                                                                                                                                                                                                                                                                                                                                                                                                                                                                                                                                                                                                                                                                                                                                                                                                                                                                                                                                                                   | complete the series.<br>जेसमें एक पद लुप्त है। दिए गए चार<br>ल्प चुनिए जो अनुक्रम को पूरा करे।<br>JW, YAC<br><b>B)</b> MPQ<br><b>D)</b> MNP                                                                                                      | nu<br>दिर                      | <b>C)</b> 18<br>Question<br>प्रश्न संख्या<br>rections / निर्देश: Select<br>mber from the given alte<br>ए गए विकल्पों में से सम्बन्धि<br>निए                                                                                                                                                                                                                                              | P14<br>Nos.8 to 11<br>7 8 से 11 तक<br>the related word / letters /<br>ermatives.                                                                                                                                                                                                                                                                                                                                                                                                                                                                                                                                                                                                                                                                                                                                                                                                               |
| 2<br>fz<br>3)                                                              | Iternative that will of<br>क अनुक्रम दिया है, रि<br>वेकल्पों में से वह विकल<br>ACE, GIK, <u>?</u> ,SU<br>A) MOQ<br>C) MOP<br>2, 5, 10, 17, 26, <u>?</u><br>*5 *5 *1 + 9 • •                                                                                                                                                                                                                                                                                                                                                                                                                                                                                                                                                                                                                                                                                                                                                                                                                                                                                                                                                                                                                                                                                                                                                                                                                                                                                                                                                                                                                                                                                                                                                                                                                                                                                                                                                                                                                                                                                                                           | complete the series.<br>जेसमें एक पद लुप्त है। दिए गए चार<br>ल्प चुनिए जो अनुक्रम को पूरा करे।<br>JW, YAC<br><b>B)</b> MPQ<br><b>D)</b> MNP                                                                                                      | nu<br>दिर                      | C) 18<br>Question<br>प्रश्न संख्या<br>rections / निर्देश: Select<br>mber from the given alte<br>ए गए विकल्पों में से सम्बन्धि                                                                                                                                                                                                                                                            | P) 14<br>Nos.8 to 11<br>7 8 से 11 तक<br>the related word / letters /<br>ematives.                                                                                                                                                                                                                                                                                                                                                                                                                                                                                                                                                                                                                                                                                                                                                                                                              |
| 2<br>fz<br>3)                                                              | Iternative that will of<br>क अनुक्रम दिया है, जि<br>केल्ल्पों में से वह विकल<br>ACE, GIK, <u>?</u> ,SU<br>A)MOQ<br>C)MOP<br>2, 5, 10, 17, 26, <u>?</u>                                                                                                                                                                                                                                                                                                                                                                                                                                                                                                                                                                                                                                                                                                                                                                                                                                                                                                                                                                                                                                                                                                                                                                                                                                                                                                                                                                                                                                                                                                                                                                                                                                                                                                                                                                                                                                                                                                                                                | complete the series.<br>जेसमें एक पद लुप्त है। दिए गए चार<br>ल्प चुनिए जो अनुक्रम को पूरा करे।<br>JW, YAC<br><b>B)</b> MPQ<br><b>D)</b> MNP                                                                                                      | nu<br>दिग<br>र्चुर्ग           | <b>C)</b> 18<br>Question<br>प्रश्न संख्या<br>rections / निर्देश: Select<br>mber from the given alte<br>ए गए विकल्पों में से सम्बन्धि<br>निए                                                                                                                                                                                                                                              | P14<br>Nos.8 to 11<br>7 8 से 11 तक<br>the related word / letters /<br>ermatives.                                                                                                                                                                                                                                                                                                                                                                                                                                                                                                                                                                                                                                                                                                                                                                                                               |
| 2<br>(7<br>(7<br>(7)<br>(7)<br>(7)<br>(7)<br>(7)<br>(7)<br>(7)<br>(7)<br>( | Iternative that will of an अनुक्रम दिया है, रि. के अनुक्रम देखें के अनुक्रम दिया है, रि. के अनुक्रम देखें के अनुक्रम दिया है, रि. के अनुक्रम देखें के अनुक्रम दिया है, रि. के अनुक्रम देखें के अनुक के अनुक्रम देखें के अनुक के अनुक्रम देखें के अनुक्<br>देखें के अनुक्रम देखें के अन<br>देखें के अनुक्रम देखें के अन<br>देखें | complete the series.<br>जेसमें एक पद लुप्त है। दिए गए चार<br>ल्प चुनिए जो अनुक्रम को पूरा करे।<br>JW, YAC<br>B) MPQ<br>D) MNP<br>B) 35<br>D) 33<br>number from the given responses.                                                              | nu<br>दिग<br>र्चुर्ग           | <b>C)</b> 18<br>Question<br>प्रस्न संख्या<br>rections / निर्देश: Select<br>mber from the given alte<br>ए गए विकल्पों में से सम्बन्धि<br>निए<br>8 : 512 :: 9 : ?                                                                                                                                                                                                                          | P) 14<br>Nos.8 to 11<br>T 8 से 11 तक<br>the related word / letters /<br>ernatives.<br>धत शब्द / अक्षरों / संख्या को                                                                                                                                                                                                                                                                                                                                                                                                                                                                                                                                                                                                                                                                                                                                                                            |
| 2<br>fz<br>3)                                                              | Iternative that will of an अनुक्रम दिया है, रि. के अनुक्रम देखें के अनुक्रम दिया है, रि. के अनुक्रम देखें के अनुक्रम दिया है, रि. के अनुक्रम देखें के अनुक्रम दिया है, रि. के अनुक्रम देखें के अनुक के अनुक्रम देखें के अनुक के अनुक्रम देखें के अनुक्<br>देखें के अनुक्रम देखें के अन<br>देखें के अनुक्रम देखें के अन<br>देखें | complete the series.<br>जेसमें एक पद लुप्त है। दिए गए चार<br>ल्प चुनिए जो अनुक्रम को पूरा करे।<br>JW, YAC<br><b>B)</b> MPQ<br><b>D)</b> MNP                                                                                                      | nu<br>ਟਿੱਧ<br>ਤੁਸ              | C) 18<br>Question<br>प्रश्न संख्या<br>rections / निर्देश: Select<br>mber from the given alte<br>ए गए विकल्पों में से सम्बन्धि<br>निए<br>8 : 512 :: 9 : ?<br>A) 728<br>C) 781                                                                                                                                                                                                             | یا4<br>Nos.8 to 11<br>T 8 से 11 तक<br>the related word / letters /<br>ernatives.<br>धत शब्द / अक्षरों / संख्या को<br>B) 729<br>D) 792                                                                                                                                                                                                                                                                                                                                                                                                                                                                                                                                                                                                                                                                                                                                                          |
| 2<br>(7<br>(7<br>(7)<br>(7)<br>(7)<br>(7)<br>(7)<br>(7)<br>(7)<br>(7)<br>( | Iternative that will of an अनुक्रम दिया है, रि.         क अनुक्रम दिया है, रि.         के रूपों में से वह विकल         ACE, GIK, ? ,SU         A) MOQ         C) MOP         2, 5, 10, 17, 26, ?         A) 37         C) 38         Find the missing 1         दिए गए विकल्पों में         4       8                                                                                                                                                                                                                                                                                                                                                                                                                                                                                                                                                                                                                                                                                                                                                                                                                                                                                                                                                                                                                                                                                                                                                                                                                                                                                                                                                                                                                                                                                                                                                                                                                                                                                                                                                                                                 | complete the series.<br>जेसमें एक पद लुप्त है। दिए गए चार<br>ल्प चुनिए जो अनुक्रम को पूरा करे।<br>JW, YAC<br>B) MPQ<br>D) MNP<br>B) 35<br>D) 33<br>number from the given responses.                                                              | nu<br>दिग<br>र्चुर्ग           | C) 18<br>Question<br>प्रस्न संख्या<br>rections / निर्वेश: Select<br>mber from the given alter<br>र गए विकल्पों में से सम्बन्धि<br>निए<br>8 : 512 :: 9 : ?<br>A) 728<br>C) 781<br>ADIP : DGLS :: BEJQ :                                                                                                                                                                                   | یا4<br>Nos.8 to 11<br>T 8 से 11 तक<br>the related word / letters /<br>ematives.<br>हात शब्द / अक्षरों / संख्या को<br>(B) 729<br>D) 792                                                                                                                                                                                                                                                                                                                                                                                                                                                                                                                                                                                                                                                                                                                                                         |
| 2<br>(7<br>(7<br>(7)<br>(7)<br>(7)<br>(7)<br>(7)<br>(7)<br>(7)<br>(7)<br>( | Iternative that will of<br>क अनुक्रम दिया है, रि<br>वेकल्पों में से वह विकल<br>ACE, GIK, ?, SU<br>A) MOQ<br>C) MOP<br>2, 5, 10, 17, 26, ?<br>*> * 5 * 7 + 9 * 1<br>A) 37<br>C) 38<br>Find the missing 1<br>दिए गए विकल्पों में<br>4 8 2<br>3 2 2<br>5 8 ?                                                                                                                                                                                                                                                                                                                                                                                                                                                                                                                                                                                                                                                                                                                                                                                                                                                                                                                                                                                                                                                                                                                                                                                                                                                                                                                                                                                                                                                                                                                                                                                                                                                                                                                                                                                                                                             | complete the series.<br>जेसमें एक पद लुप्त है। दिए गए चार<br>ल्प चुनिए जो अनुक्रम को पूरा करे।<br>JW, YAC<br>B) MPQ<br>D) MNP<br>B) 35<br>D) 33<br>number from the given responses.                                                              | nu<br>ਟਿੱਧ<br>ਤੁਸ              | C) 18<br>Question<br>प्रस्न संख्या<br>rections / निर्वेश: Select<br>mber from the given alter<br>रा गर विकल्पों में से सम्बन्धि<br>निर्ण<br>8 : 512 :: 9 : ?<br>A) 728<br>C) 781<br>ADIP : DGLS :: BEJQ :<br>A) FINU                                                                                                                                                                     | یابا<br>Nos.8 to 11<br>T 8 से 11 तक<br>the related word / letters /<br>ematives.<br>धत शब्द / अक्षरों / संख्या को<br>(ه) 729<br>D) 792<br>?<br>B) EJQU                                                                                                                                                                                                                                                                                                                                                                                                                                                                                                                                                                                                                                                                                                                                         |
| 2<br>(7<br>(7<br>(7)<br>(7)<br>(7)<br>(7)<br>(7)<br>(7)<br>(7)<br>(7)<br>( | Iternative that will of<br>क अनुक्रम दिया है, रि<br>वेकल्पों में से वह विकल<br>ACE, GIK, ?, SU<br>A) MOQ<br>C) MOP<br>2, 5, 10, 17, 26, ?<br>*> * * * 7 + 9 * 1<br>A) 37<br>C) 38<br>Find the missing 1<br>दिए गए विकल्पों में<br>4 8 2<br>3 2 2<br>5 8 ?<br>60 128 68                                                                                                                                                                                                                                                                                                                                                                                                                                                                                                                                                                                                                                                                                                                                                                                                                                                                                                                                                                                                                                                                                                                                                                                                                                                                                                                                                                                                                                                                                                                                                                                                                                                                                                                                                                                                                                | complete the series.<br>जेसमें एक पद लुप्त है। दिए गए चार<br>रूप चुनिए जो अनुक्रम को पूरा करे।<br>JW, YAC<br><b>B)</b> MPQ<br><b>D)</b> MNP<br><b>B)</b> 35<br><b>D)</b> 33<br>number from the given responses.<br>दे से लुप्त संख्या जात कीजिए। | nu<br>ਟਿੱਧ<br>ਤੁਸ              | C) 18<br>Question<br>प्रस्न संख्या<br>rections / निर्वेश: Select<br>mber from the given alte<br>र गए विकल्पों में से सम्बन्धि<br>निए<br>8 : 512 :: 9 : ?<br>A) 728<br>C) 781<br>ADIP : DGLS :: BEJQ :                                                                                                                                                                                    | یا4<br>Nos.8 to 11<br>T 8 से 11 तक<br>the related word / letters /<br>ematives.<br>हात शब्द / अक्षरों / संख्या को<br>(B) 729<br>D) 792                                                                                                                                                                                                                                                                                                                                                                                                                                                                                                                                                                                                                                                                                                                                                         |
| 2<br>(7<br>(7<br>(7)<br>(7)<br>(7)<br>(7)<br>(7)<br>(7)<br>(7)<br>(7)<br>( | Iternative that will of<br>क अनुक्रम दिया है, रि<br>वेकल्पों में से वह विकल<br>ACE, GIK,?, SU<br>A) MOQ<br>C) MOP<br>2, 5, 10, 17, 26,?<br>*> * 5 * 7 + 9 * 1<br>A) 37<br>C) 38<br>Find the missing 1<br>दिए गए विकल्पों में<br>4 8 2<br>3 2 2<br>5 8 <u>?</u>                                                                                                                                                                                                                                                                                                                                                                                                                                                                                                                                                                                                                                                                                                                                                                                                                                                                                                                                                                                                                                                                                                                                                                                                                                                                                                                                                                                                                                                                                                                                                                                                                                                                                                                                                                                                                                        | complete the series.<br>जेसमें एक पद लुप्त है। दिए गए चार<br>ल्प चुनिए जो अनुक्रम को पूरा करे।<br>JW, YAC<br>B) MPQ<br>D) MNP<br>B) 35<br>D) 33<br>number from the given responses.                                                              | nu<br>ਟਿੱਧ<br>ਤੁਸ              | C) 18<br>Question<br>प्रस्न संख्या<br>rections / निर्वेश: Select<br>mber from the given alte<br>ए गए विकल्पों में से सम्बन्धि<br>निए<br>8 : 512 :: 9 : ?<br>A) 728<br>C) 781<br>ADIP : DGLS :: BEJQ :<br>A) FINU<br>C) EHMT                                                                                                                                                              | <b>D</b> 14 <b>Nos.8 to 11 r 8 से 11 तक</b> the related word / letters / ematives.         धात शब्द / अक्षरों / संख्या को <b>B</b> ) 729 <b>D</b> 792         ? <b>B</b> ) EJQU <b>D</b> ) CGLS                                                                                                                                                                                                                                                                                                                                                                                                                                                                                                                                                                                                                                                                                                |
| 2<br>(7<br>(7<br>(7)<br>(7)<br>(7)<br>(7)<br>(7)<br>(7)<br>(7)<br>(7)<br>( | Iternative that will of<br>क अनुक्रम दिया है, रि<br>वेकल्पों में से वह विकल<br>ACE, GIK, ?, SU<br>A) MOQ<br>C) MOP<br>2, 5, 10, 17, 26, ?<br>*> * * * 7 + 9 * 1<br>A) 37<br>C) 38<br>Find the missing 1<br>दिए गए विकल्पों में<br>4 8 2<br>3 2 2<br>5 8 ?<br>60 128 68                                                                                                                                                                                                                                                                                                                                                                                                                                                                                                                                                                                                                                                                                                                                                                                                                                                                                                                                                                                                                                                                                                                                                                                                                                                                                                                                                                                                                                                                                                                                                                                                                                                                                                                                                                                                                                | complete the series.<br>जेसमें एक पद लुप्त है। दिए गए चार<br>रूप चुनिए जो अनुक्रम को पूरा करे।<br>JW, YAC<br><b>B)</b> MPQ<br><b>D)</b> MNP<br><b>B)</b> 35<br><b>D)</b> 33<br>number from the given responses.<br>दे से लुप्त संख्या जात कीजिए। | nu.<br>दिग<br>ट्र7<br>8)<br>9) | C) 18<br>Question<br>प्रस्न संख्या<br>rections / निर्वेश: Select<br>mber from the given alte<br>ए गए विकल्पों में से सम्बन्धि<br>निए<br>8 : 512 :: 9 : ?<br>A) 728<br>C) 781<br>ADIP : DGLS :: BEJQ :<br>A) FINU<br>C) EHMT                                                                                                                                                              | P) 14<br>Nos.8 to 11<br>T 8 से 11 तक<br>the related word / letters /<br>ematives.<br>धत शब्द / अक्षरों / संख्या को<br>D) 729<br>D) 792<br>?<br>B) EJQU<br>D) CGLS                                                                                                                                                                                                                                                                                                                                                                                                                                                                                                                                                                                                                                                                                                                              |
| 2<br>(7<br>(7<br>(7)<br>(7)<br>(7)<br>(7)<br>(7)<br>(7)<br>(7)<br>(7)<br>( | Iternative that will of an अनुक्रम दिया है, रि.         किल्पों में से वह विकल         ACE, GIK, ? ,SU         ACE, GIK, ? ,SU         A) MOQ         C) MOP         2, 5, 10, 17, 26, ?         *> ** ** + 9 ***         A) 37         C) 38         Find the missing 1         दिए गए विकल्पों में         4       8         3       2         5       8         60       128         A) 13                                                                                                                                                                                                                                                                                                                                                                                                                                                                                                                                                                                                                                                                                                                                                                                                                                                                                                                                                                                                                                                                                                                                                                                                                                                                                                                                                                                                                                                                                                                                                                                                                                                                                                         | complete the series.<br>जिसमें एक पद लुप्त है। दिए गए चार<br>रूप चुनिए जो अनुक्रम को पूरा करे।<br>JW, YAC<br>B) MPQ<br>D) MNP<br>B) 35<br>D) 33<br>number from the given responses.<br>में से लुप्त संख्या जात कीजिए।<br><b>B</b> ) 17<br>D) 19  | nu.<br>दिग<br>ट्र7<br>8)<br>9) | C) 18<br>Question<br>प्रश्न संख्या<br>rections / निर्देश: Select<br>mber from the given alter<br>र गए विकल्पों में से सम्बन्धि<br>नेए<br>8 : 512 :: 9 : ?<br>A) 728<br>C) 781<br>ADIP : DGLS :: BEJQ :<br>A) FINU<br>C) EHMT<br>AUTHOR : PEN :: DO<br>लेखक : पेन :: डॉक्टर :                                                                                                             | P) 14<br>Nos.8 to 11<br>T 8 से 11 तक<br>the related word / letters /<br>ematives.<br>धत शब्द / अक्षरों / संख्या को<br>D) 729<br>D) 792<br>?<br>B) EJQU<br>D) CGLS                                                                                                                                                                                                                                                                                                                                                                                                                                                                                                                                                                                                                                                                                                                              |
| 2<br>(7<br>(7<br>(7)<br>(7)<br>(7)<br>(7)<br>(7)<br>(7)<br>(7)<br>(7)<br>( | Iternative that will of an अनुक्रम दिया है, रि.         किल्पों में से वह विकल         ACE, GIK, ? ,SU         ACE, GIK, ? ,SU         A) MOQ         C) MOP         2, 5, 10, 17, 26, ?         *> ** ** + 9 ***         A) 37         C) 38         Find the missing 1         दिए गए विकल्पों में         4       8         3       2         5       8         60       128         A) 13                                                                                                                                                                                                                                                                                                                                                                                                                                                                                                                                                                                                                                                                                                                                                                                                                                                                                                                                                                                                                                                                                                                                                                                                                                                                                                                                                                                                                                                                                                                                                                                                                                                                                                         | complete the series.<br>जेसमें एक पद लुप्त है। दिए गए चार<br>रूप चुनिए जो अनुक्रम को पूरा करे।<br>JW, YAC<br>B) MPQ<br>D) MNP<br>B) 35<br>D) 33<br>number from the given responses.<br>में से लुप्त संख्या जात कीजिए।                            | nu.<br>दिग<br>ट्र7<br>8)<br>9) | C) 18<br>Question<br>प्रश्न संख्या<br>rections / निर्देश: Select<br>mber from the given alter<br>ए गए विकल्पों में से सम्बन्धि<br>नेए<br>8 : 512 :: 9 : ?<br>A) 728<br>C) 781<br>ADIP : DGLS :: BEJQ :<br>A) FINU<br>C) EHMT<br>AUTHOR : PEN :: DO<br>लेखक : पेन :: डॉक्टर :<br>A) HOSPITAL                                                                                              | یابا<br>Nos.8 to 11<br>r 8 से 11 तक<br>the related word / letters /<br>ematives.<br>تاہ शब्द / अक्षरों / संख्या को<br>(ه) 729<br>D) 792<br>?<br>B) EJQU<br>D) CGLS<br>ector :                                                                                                                                                                                                                                                                                                                                                                                                                                                                                                                                                                                                                                                                                                                  |
| 2<br>(7<br>(7<br>(7)<br>(7)<br>(7)<br>(7)<br>(7)<br>(7)<br>(7)<br>(7)<br>( | Iternative that will of an अनुक्रम दिया है, रि.         किल्पों में से वह विकल         ACE, GIK, ? ,SU         ACE, GIK, ? ,SU         A) MOQ         C) MOP         2, 5, 10, 17, 26, ?         *> ** ** + 9 ***         A) 37         C) 38         Find the missing 1         दिए गए विकल्पों में         4       8         3       2         5       8         60       128         A) 13                                                                                                                                                                                                                                                                                                                                                                                                                                                                                                                                                                                                                                                                                                                                                                                                                                                                                                                                                                                                                                                                                                                                                                                                                                                                                                                                                                                                                                                                                                                                                                                                                                                                                                         | complete the series.<br>जिसमें एक पद लुप्त है। दिए गए चार<br>रूप चुनिए जो अनुक्रम को पूरा करे।<br>JW, YAC<br>B) MPQ<br>D) MNP<br>B) 35<br>D) 33<br>number from the given responses.<br>में से लुप्त संख्या जात कीजिए।<br><b>B</b> ) 17<br>D) 19  | nu.<br>दिग<br>ट्र7<br>8)<br>9) | C) 18         Question         प्रस्न संख्या         rections / निर्देश: Select :         mber from the given alter         ए गए विकल्पों में से सम्बन्धि         नेए         8 : 512 :: 9 : ?         A) 728         C) 781         ADIP : DGLS :: BEJQ :         A) FINU         C) EHMT         AUTHOR : PEN :: DO         लेखक : पेन :: डॉक्टर :         A) HOSPITAL         अस्पताल | المالية           Nos.8 to 11           r 8 से 11 तक           the related word / letters / ematives.           धात शब्द / अक्षरों / संख्या को           المالية           المالية |
| 2<br>(7<br>(7<br>(7)<br>(7)<br>(7)<br>(7)<br>(7)<br>(7)<br>(7)<br>(7)<br>( | Iternative that will of an अनुक्रम दिया है, रि.         किल्पों में से वह विकल         ACE, GIK, ? ,SU         ACE, GIK, ? ,SU         A) MOQ         C) MOP         2, 5, 10, 17, 26, ?         *> ** ** + 9 ***         A) 37         C) 38         Find the missing 1         दिए गए विकल्पों में         4       8         3       2         5       8         60       128         A) 13                                                                                                                                                                                                                                                                                                                                                                                                                                                                                                                                                                                                                                                                                                                                                                                                                                                                                                                                                                                                                                                                                                                                                                                                                                                                                                                                                                                                                                                                                                                                                                                                                                                                                                         | complete the series.<br>जिसमें एक पद लुप्त है   दिए गए चार<br>ल्प चुनिए जो अनुक्रम को पूरा करे  <br>JW, YAC<br>B) MPQ<br>D) MNP<br>B) 35<br>D) 33<br>number from the given responses.<br>मे से लुप्त संख्या जात कीजिए  <br>B) 17<br>D) 19        | nu.<br>दिग<br>ट्र7<br>8)<br>9) | C) 18<br>Question<br>प्रश्न संख्या<br>rections / निर्देश: Select<br>mber from the given alter<br>ए गए विकल्पों में से सम्बन्धि<br>नेए<br>8 : 512 :: 9 : ?<br>A) 728<br>C) 781<br>ADIP : DGLS :: BEJQ :<br>A) FINU<br>C) EHMT<br>AUTHOR : PEN :: DO<br>लेखक : पेन :: डॉक्टर :<br>A) HOSPITAL                                                                                              | <b>р</b> . 14         Nos.8 to 11         r 8 से 11 तक         the related word / letters / ematives.         ध्रात शब्द / अक्षरों / संख्या को <b>B</b> ) 729 <b>D</b> ) 792         ? <b>B</b> ) EJQU <b>D</b> ) CGLS         CTOR : <b>B</b> ) DISPENSARY                                                                                                                                                                                                                                                                                                                                                                                                                                                                                                                                                                                                                                    |