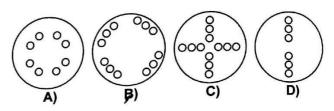

e basis of certain 4) system. Find out the correct answer for the unsolved equation on that basis.

कुछ प्रश्न किसी प्रणाली के आधार पर हल किए गए हैं। उस

**D)**63

आधार पर हल न किए गए प्रश्न का उत्तर चुनिए

If/यदि 12 x 9 = 810 and/और 15 x 9 = 513

then/  $\vec{n}$  13 x 8 = ?

| A) 104                              | <b>B)</b> 410 |
|-------------------------------------|---------------|
| and the second second second second |               |

C) 411

D) 401

A piece of paper is folded and cut as shown below in 5) the question figures. From the given answer figures, indicate how it will appear when opened. नीचे प्रश्न आकृतियों में दिखाए अनुसार कागज को मोड़ कर

काटने तथा खोलने के बाद वह किस उत्तर आकृति जैसा दिखाई देगा?

#### Ouestion Figure / प्रश्न आकृति



Answer Figures / उत्तर आकृतियाँ



If 'LONDON' is coded as MPOEPO. What code is 6) needed for 'DELHI' ? यदि 'LONDON' को कोड MPOEPO में लिखा जाता है तो 'DELHI' को किस कोड में लिखा जाएगा? **B)**HLDEI A) DEHLI

D) EFMIJ C) EFIMJ

The total age of a mother and her daughter is 60 years. 7) The difference between their ages is 30 years. Find out the age of mother.

मां और उसकी पुत्री की कुल आयु 60 वर्ष है| उनकी आयु के

बीच का अंतर 30 वर्ष है। मां की आयु जात कीजिए।

| A) 40 years | B) 55 years        |
|-------------|--------------------|
| 40 वर्ष     | 55 वर्ष            |
| C) 45 years | <b>D)</b> 50 years |
| 45 वर्ष     | 50 वर्ष            |

| Question Nos.8 to 9<br>प्रस्न संख्या 8 से 9 तक<br>Directions / निर्देश: A series is given with one term<br>missing. Out of the four alternatives, choose the<br>alternative that will