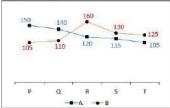

.5 hrs
  - √ 4. 2 hrs

- Question ID: 264330128565
  - Status: Answered
- Chosen Option: 4

Q.11

What is the value of 
$$\frac{4x^2+9y^2+12xy}{144}$$
?

$$\checkmark$$
 1.  $\left(\frac{x}{6} + \frac{y}{4}\right)^2$ 

$$\times$$
 2.  $\left(\frac{x}{3} + y\right)^2$ 

$$\times$$
 3.  $\left(\frac{x}{3} + \frac{y}{4}\right)^2$ 

$$\times$$
 4.  $\left(\frac{x}{4} + \frac{y}{6}\right)^2$ 

- Question ID: 264330128353
  - Status: Answered
- Chosen Option: 1

**Q.12** If  $m = \sec \theta - \tan \theta$  and  $n = \csc \theta + \cot \theta$ , then what is the value of m + n(m-1)?

- Ans X 1. 0
  - X 2. 2
  - X 3. 1
  - √ 4. -1

Question ID: 264330128583 Status: Answered

Chosen Option: 3

Q.13 The line chart given below shows the number of pencil sold by two shopkeepers A and B in 5 months.



Which of the following statement is correct?

I. The number of pencil sold by A in P and Q together is 31.72 percent more than the number of pencil sold by B in S

II. The number of pencil sold by B in Q and R together is 105.88 percent of the number of pencil sold by A in P and T together.

Ans

- 1. Only II
- X 2. Neither I nor II
- X 3. Both I and II
- X 4. Only I

Question ID: 264330127963 Status: Not Answered

Chosen Option: --

If  $\sin 2\theta = \sqrt{3/2}$ , then what is the value of  $\tan \theta$ ?

- Ans X 1. 1
  - √ 2. 1/√3
  - **X** 3. 1/2
  - X 4. \square

Question ID: 264330128032

Status: Answered

Chosen Option: 2

Q.15 P can fill a tank in 5 hours. Q can fill the same tank in 10 hours. R can empty the same tank in 20 hours. How much time will all the three take togethe