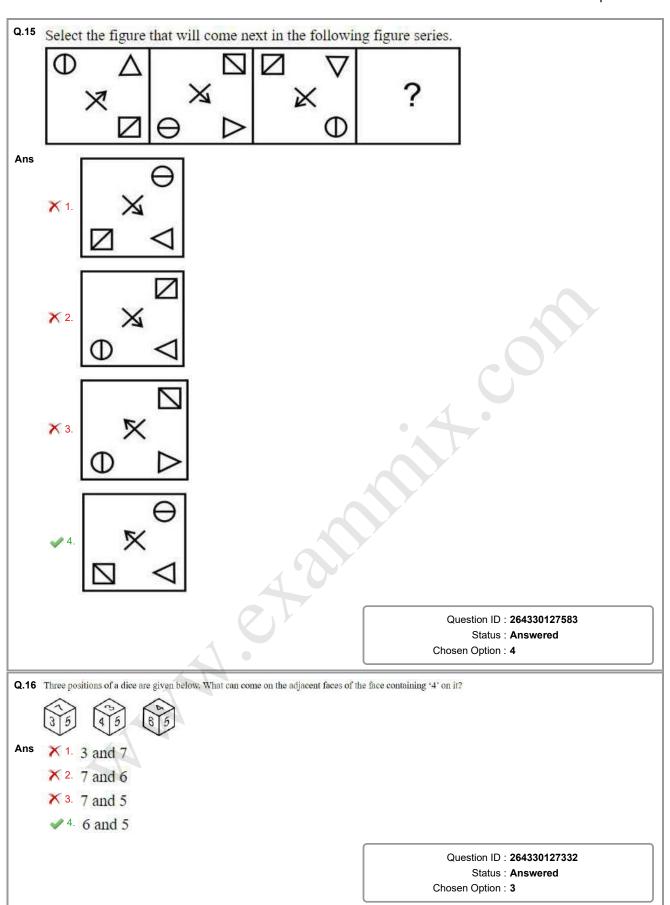

|                                                                |
|                                                                                                                                                    | Question ID : 264330127511 Status : Answered Chosen Option : 1 |

Q.13 If a mirror is placed on the line AB, then out of the option figures which figure will be the right image of the question Ans Question ID: 264330126912 Status: Answered Chosen Option: 1 Q.14 Which one set of letters when sequentially placed in the gaps in the given letter series shall complete it?
WX\_WW\_\_Y\_W\_WXX\_Y\_Y Ans X 1. WYXYWXY X 2. YXYYWXX X 3. WXXYXWW 4. YXXYWXY Question ID: 264330127576 Status : Not Answered Chosen Option : --



| .17  | Words given on the left side of(::)are related with each other by some Logic/Rule /Relation. Select the missing word/word pair on the right side of(::)from the given alternatives based on the same Logic/Rule/Relation.  Tadpole: Frog:: Caterpillar:?                                                                                                                                                                                                                                                                              |                                                                                                                                       |  |  |
|------|-----------------------------------------------------------------------------------------------------------------------