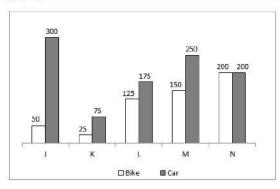

ercent

Question ID: 264330128195 Status: Answered

Chosen Option : 2

Q.19 An incircle with center O is drawn inside an equilateral triangle ABC and the length of the side is 12 cm. Find the area (in sq.cm) of the triangle which is not in the incircle.

Ans

1. 24.64

× 2. 21.48

× 3. 37.71

X 4. 30.64

Question ID: 264330128574

Status: Answered

Chosen Option: 3

Q.20 A discount of 20 percent on article A is equal to the discount of 15 percent on the article B. What is the ratio of the marked price of articles A and B?

Ans X 1. 6:11

√ 2. 3:4

× 3. 7:8

X 4. 6:7

Question ID: 264330128193

Status: Answered

Chosen Option :  $\boldsymbol{2}$ 

 $\textbf{Q.21} \quad \text{The bar graph given below shows the sales of bikes and cars of five companies } J,\,K,\,L,\,M\,\,\text{and}\,\,N.$ 



PI = The total sales of bikes of all the 5 companies.

P2 = The total sales of cars of the all 5 companies.

What is the value of (P2 - P1)?

- Ans X 1. 550
  - X 2. 350
  - **3.** 450
  - X 4. 400

Question ID: 264330128212

Status : Answered

Chosen Option : 1

**Q.22** If  $m = \sec \theta - \tan \theta$  and  $n = \csc \theta + \cot \theta$ , then what is the value of m + n(m-1)?

- Ans X 1. 2
  - X 2. 1
  - X 3. 0
  - √ 4. -1

Question ID: 264330128583

Status: Answered

Chosen Option: 4

Q.23 The ratio of income of Jitendra, and Narendra is 4:7 and the ratio of their expenditure is 6:5 respectively. If Jitendra saves Rs.400 out of Rs.2,800 income, then find the savings of Narendra.

- ✓ 1. Rs.2,900
- × 2. Rs.2,000
- × 3. Rs.4,900
- × 4. Rs.3,900

Question ID: 264330128571

Status: