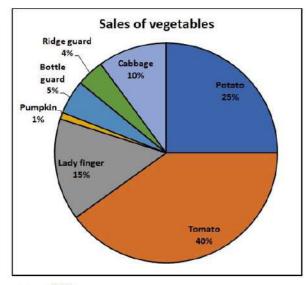

igits. E.g.13 - Operations on 13 such as adding /subtracting /multiplying etc. to 13 can be performed. Breaking down 13 into 1 and 3 and then performing mathematical operations on 1 and 3 is not allowed) 1. 3241 – 5732 X 2. 2354 - 4835 X 3. 1326 - 3807 X 4. 2345 – 4826 Question ID: 264330127620 Status: Answered Chosen Option: 1 Section: Quantitative Aptitude Q.1 If the radius of the circle is 42 cm and the angle formed at the centre by an arc is 150°. What is the length of the corresponding are? Ans X 1. 66 cm × 2. 77 cm √ 3. 110 cm X 4. 55 cm Question ID: 264330128523 Status: Answered Chosen Option: 3

Q.2 The following pie-chart shows the sale of different vegetables in a day of a shop. If total 1000 kg of vegetables were sold in a day, then what is the amount of tomatoes sold (in kg)?



Ans

- 1. 400
- X 2. 250
- X 3. 100
- X 4. 150

Question ID: 264330128460 Status : Answered

Chosen Option: 1

Q.3 What is the sum of all three digit numbers which are divisible by 15?

- Ans X 1. 41200
  - × 2. 36825
  - √ 3. 32850
  - × 4. 28750

Question ID: 264330127980

Status: Answered

Chosen Option: 3

Q.4 Diameter of a circle is 20 cm. Length of a chord AB is 10 cm. What will be the angle made by this chord at the center of this circle?

- X 1. 75 degree
- X 2. 45 degree
- X 4. 90 degree

Question ID: 264330128023 Status: Answered

Q.5 X, Y and Z are three equilateral triangles. The sum of the areas of X and Y is equal to the area of Z. If the side lengths of X and Y are 6cm and 8cm respectively, then what is the side length of Z ? Ans √ 1 10 cm × 2. 10.5 cm X 3. 9.5 cm X 4. 9 c