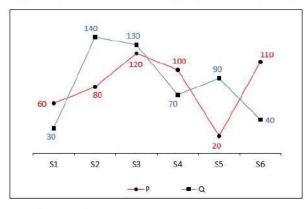

sour'. What is the code for the word 'low' in that language?

Ans X 1. 2

X 2. 6

**3.7** 

X 4.5

Question ID: 264330127423 Status: Answered

Chosen Option: 3

## Section: Quantitative Aptitude

Q.1 The cost price of two dozen bananas is Rs. 30. After selling 15 bananas at the rate of Rs. 12 per dozen, the shopkeeper sells the remaining bananas at the rate of Rs. 5 per dozen. What is the loss percentage?

× 1. 22.5 percent

× 2. 25 percent

3. 37.5 percent

X 4. 30 percent

Question ID: 264330128095

Status: Answered

Chosen Option: 2

If x - y = 8 and 8xy = 8, then what is the value of  $2x^3 - 2y^3$ ?

Ans X 1. 536

X 2. 1092

3. 1072

× 4. 1608

Question ID: 264330128203

Status: Answered

Q.3 The line chart given below shows the marks obtained by two students P and Q in 6 subjects.



Which of the following statement is correct?

I. The average of marks obtained by P in S1 and S2 is 70.

II. The ratio of marks obtained by Q in S3 to the marks obtained in S4 are 13:7.

Ans

- X 1. Only II
- ✓ 2. Both I and II
- X 3. Only I
- X 4. Neither I nor II

Question ID: 264330128038 Status: Answered

Chosen Option : 2

Q.4 If a+b+c=12 and ab+bc+ca=22, then what is the value of  $a^3+b^3+c^3-3abc$ ?

- Ans X 1. 1052
  - √ 2. 936
  - × 3. 924
  - X 4. 876

Question ID: 264330128104

Status: Answered

Chosen Option: 2

Q.5

If  $\triangle PQR$  is right angled at Q, then what is the value of  $\cos (P + R)$ ?

- Ans X 1. 0.5
  - X 2. 1
  - X 3. 0.2
  - √ 4. 0

Question ID: 264330128284

Status: Answered

Q.6 Angle subtended by a chord on the major arc of the circle is 50 degree. Wh