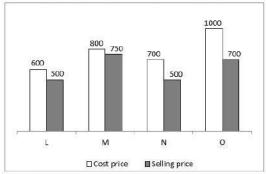

4330128193 Status: Not Answered Chosen Option: --Q.22 Rs. 6000 is lent at the rate of 20 percent per annum on compound interest (compounded half yearly). What will be the compound interest of 18 months? Ans X 1. Rs. 1825 X 2. Rs. 1876 X 3. Rs. 2036 4. Rs. 1986 Question ID: 264330127947 Status: Answered Chosen Option: 4 Q.23 A milk merchant buys 30 litres of milk at the rate of Rs. 50 per litre and mixes 20 litres of water in it (water is free of cost). If he sells this mixture at the rate of Rs. 48 per litre, then what is the profit percentage? × 1. 40 percent × 2. 50 percent × 3. 66.66 percent Question ID: 264330128195 Status: Answered Chosen Option: 4

 $\textbf{Q.24} \quad \text{The bar graph given below shows the cost price and selling price of four articles $L$, $M$, $N$ and $O$.}$ 



Loss = Cost price - Selling price

Which of the following sequence is correct for loss?

Ans  $\times$  1. N > O > L > M

 $\times$  2. O>L>N>M

 $\times$  3. O > N > M > L

√ 4. O > N > L > M

Question ID: 264330127835 Status: Not Answered

Chosen Option: --

Q.25 The bar graph given below shows the sales of bikes and cars of five companies J, K, L, M and N.



PI = The total sales of bikes of all the 5 companies.

P2 = The total sales of cars of the all 5 companies.

What is the value of (P2 - P1)?

Ans X 1. 400

X 2. 550

√ 3. 450

X 4. 350

Question ID: 264330128212 Status: Not Answered

Chosen Option: --

Section: General awareness

| լ.1<br>ns  | Who is the first Indian President to be born in Independent India  1. Ram Nath Kovind | a ?                                             |