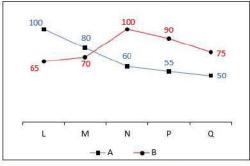

ed

Chosen Option : 2

Q.4 If a+b+c=12 and ab+bc+ca=22, then what is the value of  $a^3+b^3+c^3-3abc$ ?

- Ans X 1. 1052
  - √ 2. 936
  - × 3. 924
  - X 4. 876

Question ID: 264330128104

Status: Answered

Chosen Option: 2

Q.5

If  $\triangle PQR$  is right angled at Q, then what is the value of  $\cos (P + R)$ ?

- Ans X 1. 0.5
  - X 2. 1
  - X 3. 0.2
  - √ 4. 0

Question ID: 264330128284

Status: Answered

Q.6 Angle subtended by a chord on the major arc of the circle is 50 degree. What is the angle subtended by the same chord on the centre of the circle?

Ans

- √ 1. 100 degree
- × 2. 120 degree
- × 3. 140 degree
- X 4. 25 degree

Question ID : 264330127948 Status : Answered

Chosen Option: 1

Q.7 The line chart given below shows production of rice by two companies A and B in 5 years.



J1 = The average production of rice by A in years L, M and N.

J2 = The production of rice by B in years N, P and Q.

What is the value of (J2/J1)?

Ans

- X 1. 1.23
  - √ 2. 3.31
- X 3. 6.53
- X 4. 7.15

Question ID : 264330127861

Status : Answered

Chosen Option : 2

Q.8 If  $3\tan\Theta = 2$ , what is the value of  $(3\sin\Theta - \cos\Theta)/(3\sin\Theta + \cos\Theta)$ ?

Ans

- X 1. 1
  - X 2. 3
- X 3. 1/\square
- √ 4. 1/3

Question ID : 264330128433

Status : Answered

What is the expansion of  $\left(1 - \frac{1}{p}\right)^2$ ?

Ans

$$\times$$
 1. 1 +  $\frac{2}{p}$  -  $\frac{1}{p^2}$ 

$$\checkmark$$
 2.  $1 - \frac{2}{p} + \frac{1}{p^2}$ 

$$\times$$
 3.  $1 - \frac{2}{p} - \frac{1}{p^2}$ 

$$\times$$
 4.  $1 + \frac{2}{p} + \frac{1}{p^2}$ 

Question ID: 264330128427

Status: