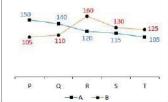

is the value of (P2 - P1)?

- Ans X 1. 550
  - X 2. 350
  - **3.** 450
  - X 4. 400

Question ID: 264330128212

Status : Answered

Chosen Option : 1

**Q.22** If  $m = \sec \theta - \tan \theta$  and  $n = \csc \theta + \cot \theta$ , then what is the value of m + n(m-1)?

- Ans X 1. 2
  - X 2. 1
  - X 3. 0
  - √ 4. -1

Question ID: 264330128583

Status: Answered

Chosen Option: 4

Q.23 The ratio of income of Jitendra, and Narendra is 4:7 and the ratio of their expenditure is 6:5 respectively. If Jitendra saves Rs.400 out of Rs.2,800 income, then find the savings of Narendra.

- ✓ 1. Rs.2,900
- × 2. Rs.2,000
- × 3. Rs.4,900
- × 4. Rs.3,900

Question ID: 264330128571

Status: Answered

Q.24 The line chart given below shows the number of pencil sold by two shopkeepers A and B in 5 months.



Which of the following statement is correct?

I. The number of pencil sold by A in P and Q together is 31.72 percent more than the number of pencil sold by B in S and T together.

II. The number of pencil sold by B in Q and R together is 105.88 percent of the number of pencil sold by A in P and T together.

Ans >

X 1. Neither I nor II

X 2. Only I

X 4. Both I and II

Question ID: 264330127963

Status: Answered

Chosen Option: 4

Q.25

What is the value of  $\frac{4x^2 + 9y^2 + 12xy}{144}$ ?

Ans

$$\times$$
 1.  $\left(\frac{x}{3} + \frac{y}{4}\right)^2$ 

$$\times$$
 2.  $\left(\frac{x}{3} + y\right)^2$ 

$$\times$$
 3.  $\left(\frac{x}{4} + \frac{y}{6}\right)^2$ 

$$\checkmark$$
 4.  $\left(\frac{x}{6} + \frac{y}{4}\right)^2$ 

Question ID : 264330128353

Status : Answered

Chosen Op