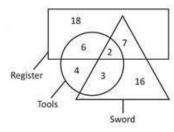

Status: Answered

Chosen Option: 1

Q.7 Select the option figure in which the given figure is embedded. (rotation is NOT allowed)



Ans









Question ID: 264330127135 Status : Answered

Q.8 By Interchanging the given two numbers (Not digits) which of the following equation will be correct?

I.  $8 + 7 \times 9 \div 3 - 6 = 25$ II.  $7 \times 5 - 8 + 6 \div 2 = 38$ 

Ans X 1. Only II

3. Only I

X 2. Both I and II

X 4. Neither I nor II

Question ID: 264330126865 Status : Answered

Chosen Option: 3

Q.9 In a certain code language, 'BITCOIN' is coded as 'AJSDNJM'. What is the code for the word 'CURRENCY' in that language?

Ans X 1. BVSQDOBZ

X 2. BVQSODBZ

X 4. BVSQUZOD

Question ID: 264330127422

Status: Answered

Chosen Option: 3

Q.10 How many register are neither tools nor sword?



Ans

X 1. 24

√ 2. 18

X 3. 15

X 4. 25

Question ID: 264330127113

Status: Answered

By folding the given paper, which of the following box can be made? Ans Question ID: 264330127307 Status: Answered Chosen Option: 1 Q.12 If '+' means '-', 'x' means '+', '-' means '÷' and '÷' means 'x', then what will come in place of '?' in the given expression? 72 × 19 ÷ 13 + 16 – ? ÷ 15 × 7 = 266 Ans X 1. 32 X 2. 16 **3**. 4 X 4. 2 Question ID: 264330127189 Status: Marked For Review Chosen Option: 4 Q.13 In the following question, four number pairs are given. In each pair the number on left side of (-) is related to the number of the right side of (-) with some Logic/Rule /Relation. Three pairs are similar on basis of same Logic/Rule/Relation. Select the odd one out from the given alternatives. (NOTE