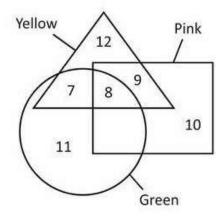

n alternatives. (NOTE: Operations should be performed on the whole numbers, without breaking down the numbers into its constituent digits. E.g.13 - Operations on 13 such as adding /subtracting /multiplying etc. to 13 can be performed. Breaking down 13 into 1 and 3 and then performing mathematical operations on 1 and 3 is not allowed) X 1. 2345 – 4826 X 2. 2354 - 4835 3. 3241 – 5732 X 4. 1326 - 3807 Question ID: 264330127620 Status: Answered Chosen Option: 3 Q.8 After interchanging the given two signs what will be the values of expression (I)and (II)respectively? + and -I. 45 + 15 × 30 ÷ 10 - 25 II.  $6 \times 9 + 5 - 8 \div 4$ X 1. 53 and 27 2. 25 and 51 X 3. 51 and 25 X 4. 27 and 53 Question ID: 264330126965 Status : Answered Chosen Option: 2

How many pink are neither green nor yellow?



Ans X 1. 9

X 2. 17

X 3. 8

√ 4. 10

Question ID: 264330127213

Status : Answered

Chosen Option: 4

Q.10 Three of the following four letter clusters are alike in a certain way and one is different. Pick the cluster that is different from the rest.

Ans

X 1. UTS

🥓 2. GHI

X 3. ONM X 4. WVU

Question ID: 264330127579

Status: Answered

| Q.11 If a mirror is placed on the line AB, then out of the option figures which figure will figure?                                                | be the right image of the question                             |
|----------------------------------------------------------------------------------------------------------------------------------------------------|----------------------------------------------------------------|
| P 5