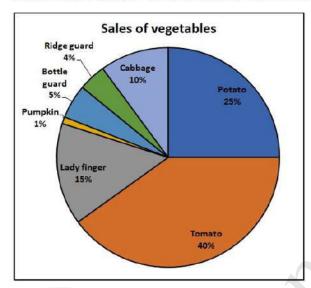

ed

Chosen Option: 4

Q.4 If the radius of the circle is 42 cm and the angle formed at the centre by an arc is 150°. What is the length of the corresponding arc?

- Ans X 1. 66 cm
  - √ 2. 110 cm
  - X 3. 55 cm
  - × 4. 77 cm

Question ID: 264330128523

Status: Answered

Q.5 The sum of the length, breadth, and height of a cuboid box is 20 cm and the total surface area of cuboid is 256 sq. cm. What is the maximum length (in approximate) of a stick that can be placed inside the cuboid box?

Ans

X 1. 32 cm

× 2. 24 cm

X 3. 16 cm

√ 4. 12 cm

Question ID : 264330128566 Status : Answered Chosen Option : 4

Q.6 The following pie-chart shows the sale of different vegetables in a day of a shop.
If total 1000 kg of vegetables were sold in a day, then what is the amount of tomatoes sold (in kg)?



Ans

- X 1. 100
- X 2. 150
- X 3. 250
- **4.** 400

Question ID : 264330128460 Status : Answered

Chosen Option: 4

Q.7 If A + B = -5 and AB = 6, then find the value of  $A^3 + B^3$ .

Ans

- X 1. 35
- X 2. 45
- X 3. 215
- **√** 4. -35

Question ID : 264330128577 Status : Answered

- Q.8 X, Y and Z are three equilateral triangles. The sum of the areas of X and Y is equal to the area of Z. If the side lengths of X and Y are 6cm and 8cm respectively, then what is the side length of Z ?
- Ans X 1. 10.5 cm
  - √ 2. 10 cm
  - X 3. 9.5 cm
  - × 4. 9 cm

- Question ID: 264330128576
  - Status: Answered
- Chosen Option: 2
- Q.9 Diameter of a circle is 20 cm. Length of a chord AB is 10 cm. What will be the angle made by this chord at the center of
- Ans
- X 1. 45 degree
- X 2. 90 degree
- X 3. 75