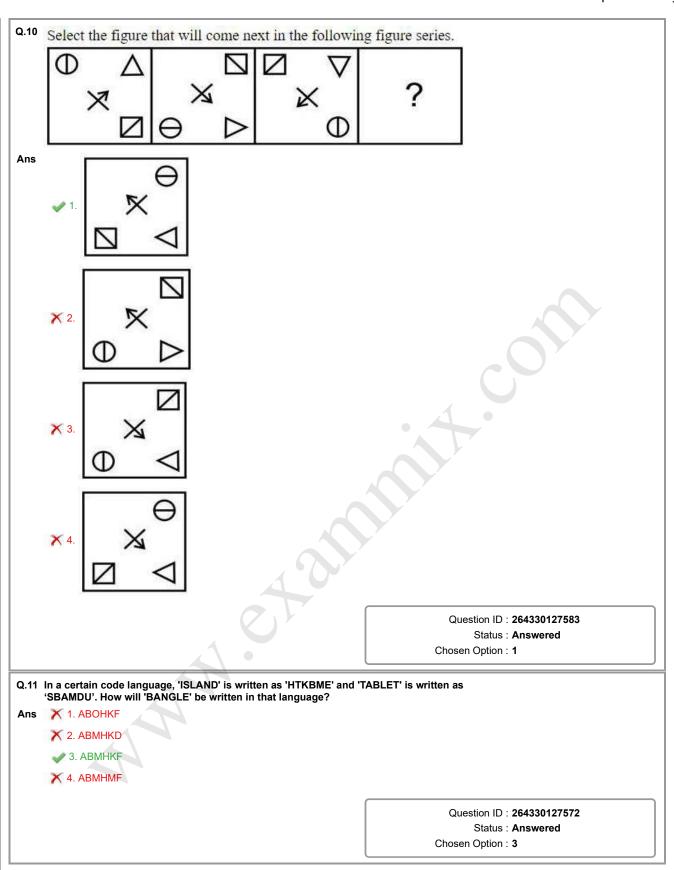

ng etc. to 13 can be performed. Breaking down 13 into 1 and 3 and then performing mathematical operations on 1 and 3 is not allowed) (8, 5, 39)(14, 11, 75) **Ans** X 1. (12, 6, 70) **X** 2. (9, 5, 54) **X** 3. (11, 7, 74) **4**. (7, 4, 33) Question ID: 264330127568 Status: Answered

Q.8 If a mirror is placed on the line AB, then out of the option figures which figure will be the right image of the question Ans Question ID: 264330127162 Status: Answered Chosen Option : 2 Q.9 Aman is the brother of Baman and Chaman. Baman is Emily's mother. Farhan is Aman's father then which of the following is definitely true? ✓ 1. Baman is sister of Chaman. Ans 2. Aman and Emily are siblings. X 3. Chaman is brother of Aman. X 4. Chaman is male. Question ID: 264330127577 Status: Answered Chosen Option : 1



Q.12 How many pink are neither green nor yellow?



Ans

√ 1. 10

X 2. 17

X 3. 9

X 4. 8

Question ID: 264330127213

Status: Answered

Chosen Option: 1

Q.13 Which one set of letters when sequentially placed in the gaps in the given letter series shall complete it?

 $w \, x\_w \, \dot{w}\_\_Y\_w\_w \, x \, x\_Y\_Y$ 

Ans X 1. WXXYXWW

X 2. YXYYWXX

3. YXXYWXY

X 4. WYXYWXY

Question ID: 264330127576

Status: Answered

Chosen Option: 3

Q.14 Three of the four group of words are alike in some manner. Select the odd group of

Ans

1. (Car, Truck, Road)

X 2. (Chair, Table, Stool)

X 3. (Choreographer, Editor, Carpenter)

X 4. (Shirt, Trouser, Saree)

Question ID: 264330126955

Status: Answered

| .15  | After arranging the given words according to dictionary of 'Fifth' position?