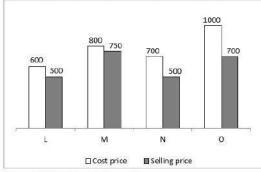

m length (in approximate) of a stick that can be placed inside the cuboid box?

Ans × 1. 16 cm

× 2. 24 cm

× 3. 32 cm

√ 4. 12 cm

Question ID : 264330128566 Status : Answered

Chosen Option: 4

Q.12 If  $\sin 2\theta = \sqrt{3/2}$ , then what is the value of  $\tan \theta$ ?

Ans X 1. 1/2

X 2. 1

√ 3. 1/√3

X 4. V3

Question ID : 264330128032

Status : Answered

Chosen Option: 3

Q.13 The ratio of the speed of the boat in still water to the speed of the stream is 8:3 and the boat can travel 22 km downstream in 24 minutes. Then, how much time will the boat take to cover 50 km upstream?

Ans X 1. 4 hrs

× 2. 2.5 hrs

× 3. 3 hrs

√ 4. 2 hrs

Question ID : 264330128565

Status : Answered

Q.14 The bar graph given below shows the cost price and selling price of four articles L, M, N and O.



Loss = Cost price - Selling price

Which of the following sequence is correct for loss?

Ans 
$$\checkmark$$
 1.  $O > N > L > M$ 

$$\times$$
 2.  $N > 0 > L > M$ 

$$\times$$
 3.  $O > N > M > L$ 

$$\times$$
 4.  $O>L>N>M$ 

Question ID: 264330127835 Status: Answered

Chosen Option: 1

Q.15 P can fill a tank in 5 hours, Q can fill the same tank in 10 hours. R can empty the same tank in 20 hours. How much time will all the three take together to fill the same tank?

Question ID: 264330127939

Status: Answered

Chosen Option : 2

Q.16 If  $x^2 + \frac{1}{x^2} = 7$ , then what is the value of  $x^3 + \frac{1}{x^3}$ ?

Question ID: 264330128204

Status: Answered

Chosen Option: 2

Q.17 There are three numbers P, Q and R. 30 percent of P is equal to the 15 percent of Q, 20 percent of Q is