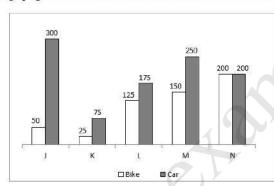

at the rate of Rs. 50 per litre and mixes 20 litres of water in it (water is free of cost). If he sells this mixture at the rate of Rs. 48 per litre, then what is the profit percentage? × 1. 40 percent × 2. 50 percent × 3. 66.66 percent Question ID: 264330128195 Status: Answered Chosen Option: 4

 $\textbf{Q.24} \quad \text{The bar graph given below shows the cost price and selling price of four articles $L$, $M$, $N$ and $O$.}$ 



Loss = Cost price - Selling price

Which of the following sequence is correct for loss?

Ans  $\times$  1. N > O > L > M

 $\times$  2. O>L>N>M

 $\times$  3. O > N > M > L

√ 4. O > N > L > M

Question ID: 264330127835 Status: Not Answered

Chosen Option: --

Q.25 The bar graph given below shows the sales of bikes and cars of five companies J, K, L, M and N.



PI = The total sales of bikes of all the 5 companies.

P2 = The total sales of cars of the all 5 companies.

What is the value of (P2 - P1)?

Ans X 1. 400

X 2. 550

√ 3. 450

X 4. 350

Question ID: 264330128212 Status: Not Answered

Chosen Option: --

Section: General awareness

| լ.1<br>ns  | Who is the first Indian President to be born in Independent India  1. Ram Nath Kovind | a ?                                             |
|------------|---------------------------------------------------------------------------------------|-------------------------------------------------|
| A113       | 2. Droupadi Murmu                                                                     |                                                 |
|            | X 3. Pratibha Patil