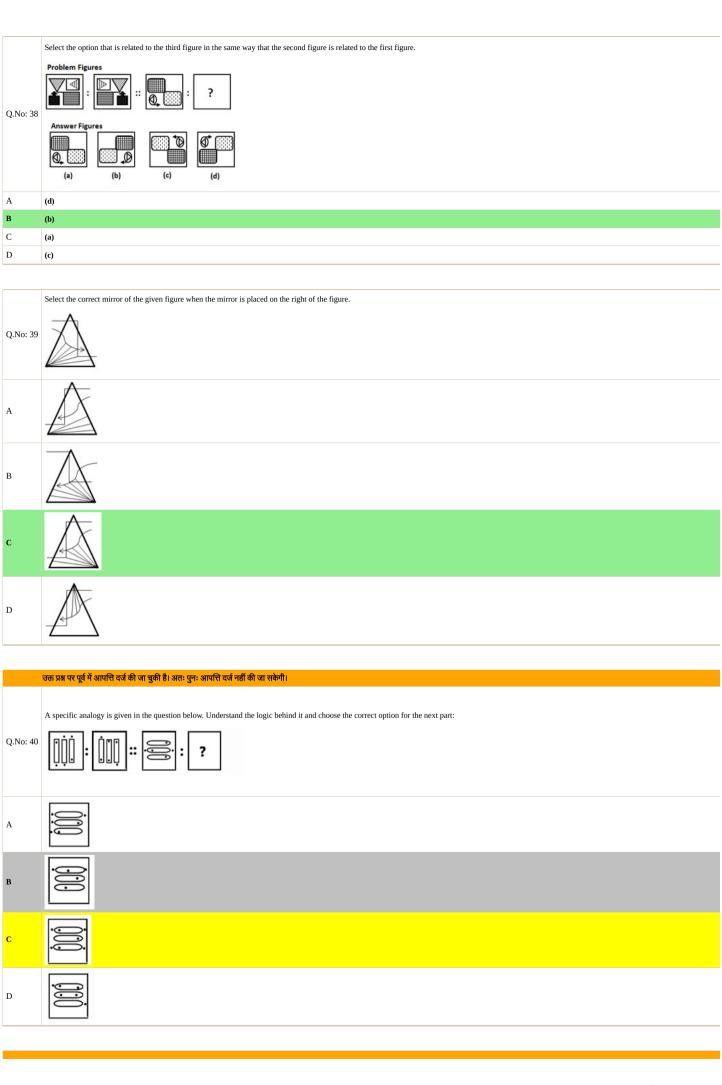

Men

Personalities in the field of folk arts

Roll No. Candidate Name Exam Name : PC-01 **∨** :02/12/2022 Test Date :Shift - 1 Test Time :Gwalior-5 (BVM College of Management & Education) Correct Option selected Wrong Option selected or Not Answered Correct Option Q.No: 1 In which year Beer Singh Deo Mahal of Datia was built? Α В 1614 С 1612 D 1611 उक्त प्रश्न पर पूर्व में आपत्ति दर्ज की जा चुकी है। अतः पुनः आपत्ति दर्ज नहीं की जा सकेगी। Q.No: 2 The Maikal range is the most prominent landform of the \_\_\_\_\_ Tiger Reserve, which runs in a north-south direction. A Kanha В Bori С Sanjay D Pench Q.No: 3 Which of the following country is India's largest arms supplier in 2020? A Germany В Russia C America D France Q.No: 4 In which of the following places is Kabirchabutra, where Sant Kabir is said to have meditated, situated? A Amarkantak В Maheshwar С Jabalpur D Sanchi Q.No: 5 Which country has won the most gold medals in hockey in the Olympics? A Argentina В Canada С India D America Q.No: 6 Madhya Pradesh has \_ g km of reserve forest area. A 61,886 В 1,200 С 5,057 D 18,900 Q.No: 7 The Rashtriya Devi Ahilya Samman is NOT given to -A Personalities in the field of traditional arts В Artists